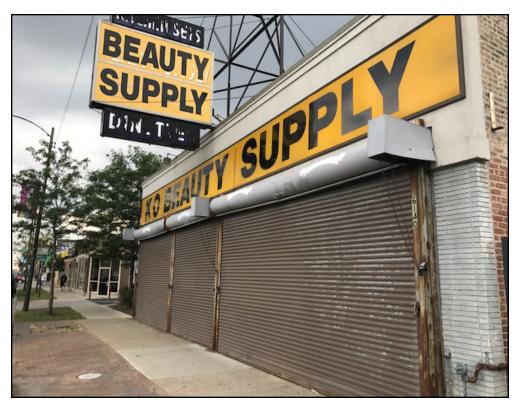

### **Property Highlights**

- 5,500 SF retail storefront
- Previously a beauty supply store
  - 4,400 SF open showroom
  - 1,100 SF office and storage
- Long window line on Western
- Hanging sign to increase visibility
- Potential for retail or office use
- Nearby retailers include Aldi, Dollar Tree, Chase Bank and Pep Boys
- Part of strong commercial corridor
- Opportunity for user or investor
- Land Area: 5,500 SF
- Traffic Count: 18,600 cars daily
- Zoning: B1-2
- Taxes (2017): \$8,343

## **Property Overview**

A 5,500 square foot storefront, previously used as a beauty supply store, is available for sale on Western. The storefront is built-out with a 4,400 square foot open showroom space, large display windows, an office and storage area. The property is highly visible with a large hanging sign and a good window line on Western. The property can potentially be used as retail or office space and is a great opportunity for a user or investor.