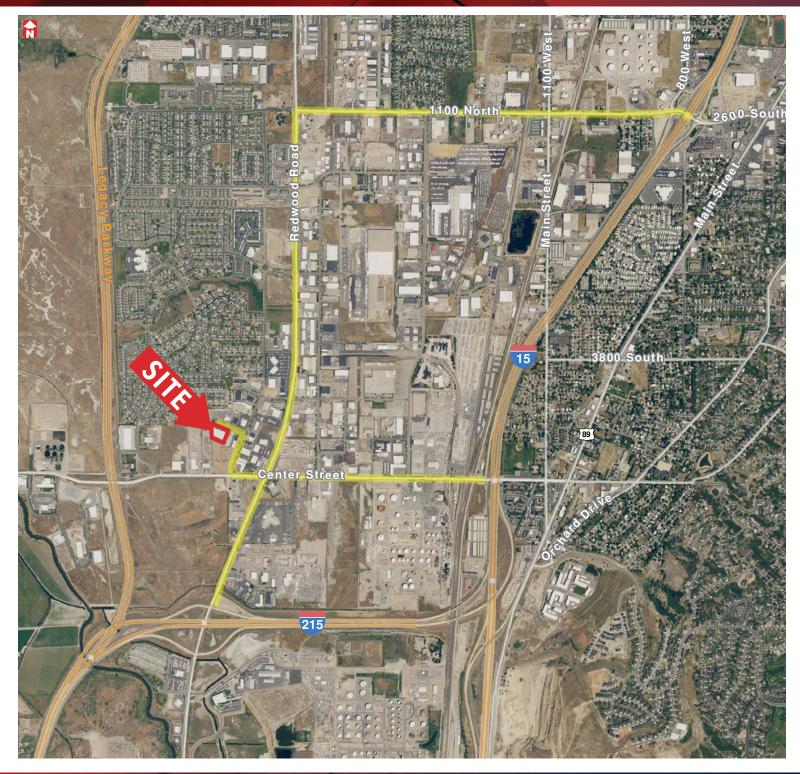

### **PROPERTY** FEATURES

- 4,289 12,100 SF AVAILABLE
- Building Depth 147' 1"
- Clear Height: 28'
- Zoned Commercial
- High Image Fronts
- Power 480 Volt / 200 amp / 3 Phase
- Fenced Rear Access with Automated Gates
- Access: Just off of Center Street and Redwood 0.9 Mile from 2-15, 2 Miles from I-15 with a 10 minute drive to the airport