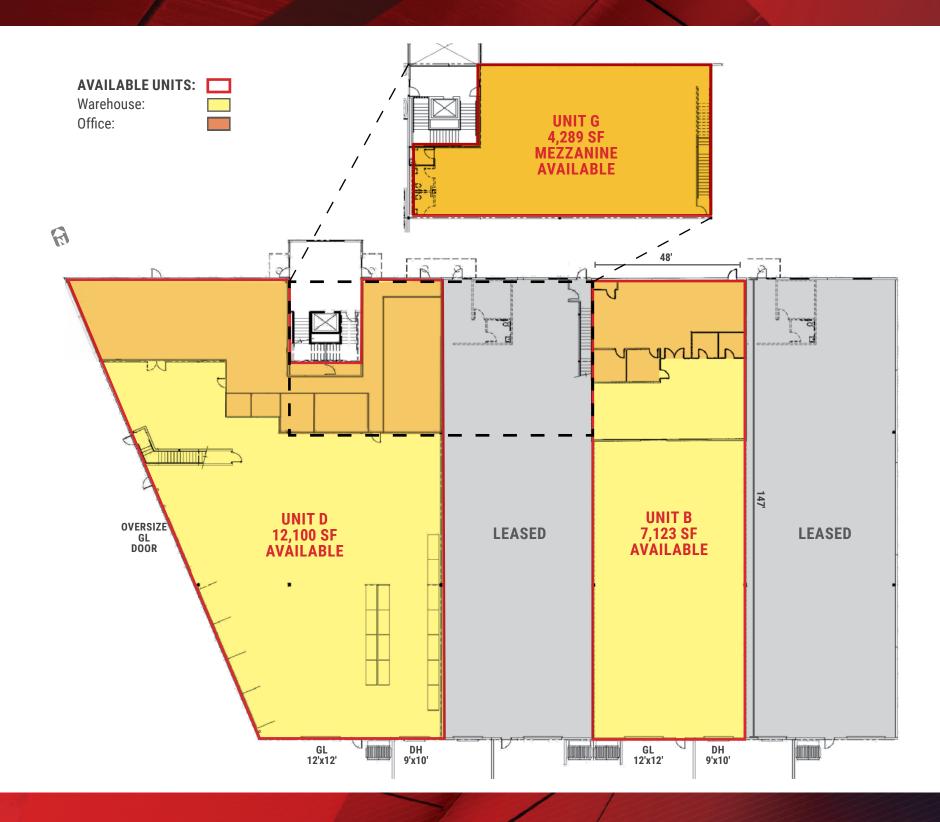

### **UNIT B**

- Unit B: 7,123 SF AVAILABLE
  - Warehouse: 5,723 SF
  - Office: 1,400 SF
- Loading
  - One (1) Dock High Door (9' x 10')
  - One (1) Ground Level Door (12' x 12')
- Power 480 Volt / 200 amp / 3 Phase
- Fenced Rear Access with Automated Gates
- Lease Rate: \$0.65 PSF / Mo. NNN

#### **UNIT D**

- Unit D: 12,100 SF AVAILABLE
  - Warehouse: 8,420 SF
  - Office: 3,680 SF
- Loading
  - One (1) Dock High Door (9' x 10')
  - Two (2) Ground Level Door (12' x 12')
- Power 480 Volt / 200 amp / 3 Phase
- Fenced Rear Access with Automated Gates
- Lease Rate: \$0.62 PSF / Mo. NNN

#### **UNIT G**

- 4,289 SF Mezzanine Built to Suit Office
- 2nd story marque entrance with elevator and stair access
- Improvement Allowance Subject to Term, Tenant Financials, & Rate
- Lease Rate: \$12.00 PSF / Yr. NNN