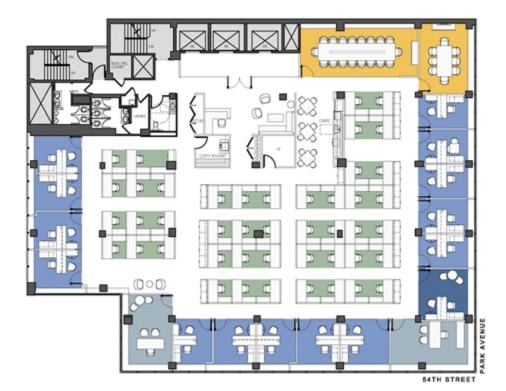

d fully wired
- Direct presence off the elevator
- Furniture can be made available ٠ upon request



#### AS BUILT CONDITIONS - 12TH FLOOR





### AS BUILT CONDITIONS - 12TH FLOOR



## PARTIAL 14TH FLOOR

1,996 RSF

- Unusual boutique unit on Park Avenue
- Three (3) offices, conferenece room, open . space and a pantry
- Rare dedicated outdoor terrace ٠ Recently renovated corridor ٠
- and restrooms
- Furniture can be made available upon ٠ request



TAKE A VIRTUAL TOUR

TAKE A VIRTUAL TOUR



KEY PLAN: NOT TO SCALE

## ENTIRE 15TH FLOOR

12,600 RSF

- Floor is in white box condition, ٠ ready for Tenant construction
- Landlord to provide new ٠
- custom-built installation
- · Polished concrete floors with open exposed ceilings
- Side core layout allowing for • three sides of natural light





SAMPLE IMAGES





DOWNLOAD BROCHURE

125 Park Avenue, New York, NY 10017 t 212-372-2005

The information contained herein has been obtained from sources deemed reliable but has not been verified and no guarantee, warranty or representation, either express or implied, is made with respect to such information. Terms of sale or lease and availability are subject to change or withdrawal without notice.

©2021 Newmark. All Rights Reserved.