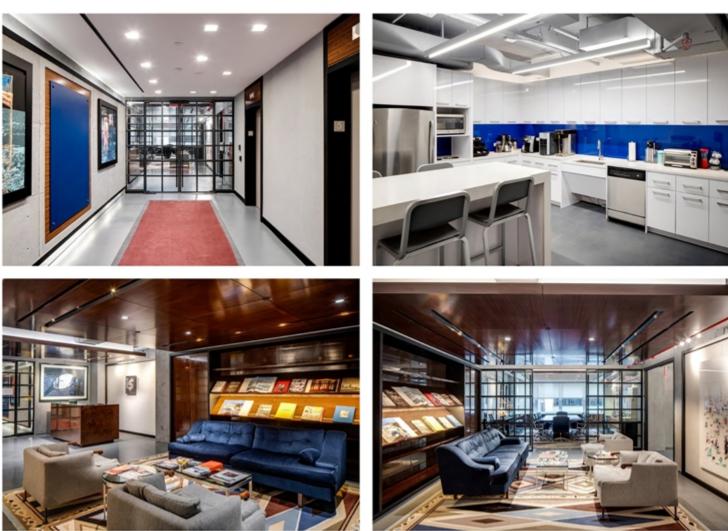

#### 11,614 RSF

- Move-in ready installation
- Multiple windowed offices ٠ overlooking park Avenue
- Luxuriously handcrafted finishes with Premises to be delivered fully wired
- Furniture can be made available ٠ upon request
- · Direct presence off the elevator

#### 3,977 RSF

- · Nicely appointed built installation
- Multiple offices with glass fronts
- Premises delivered fully furnished ٠ and wired
- Furniture can be made available upon request

- High-end built suites ready for immediate occupancy
- Diversity of Tenant sizes and lease
- terms considered
- Prestigious Park Avenue address Ownership and management on-site
- Building fully renovated and modernized