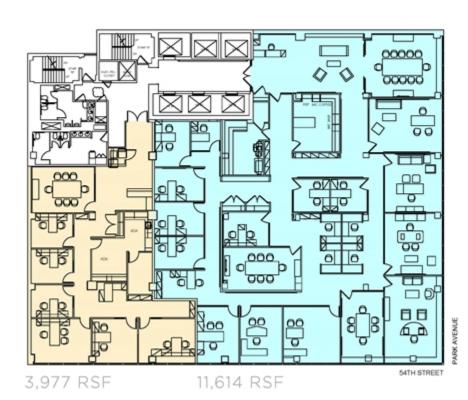

#### 11,614 RSF

- Move-in ready installation
- Multiple windowed offices ٠ overlooking park Avenue
- Luxuriously handcrafted finishes with Premises to be delivered fully wired
- Furniture can be made available ٠ upon request
- · Direct presence off the elevator

#### 3,977 RSF

- · Nicely appointed built installation
- Multiple offices with glass fronts
- Premises delivered fully furnished ٠ and wired
- Furniture can be made available upon request

#### AS BUILT CONDITIONS - 5TH FLOOR

NEWMARK