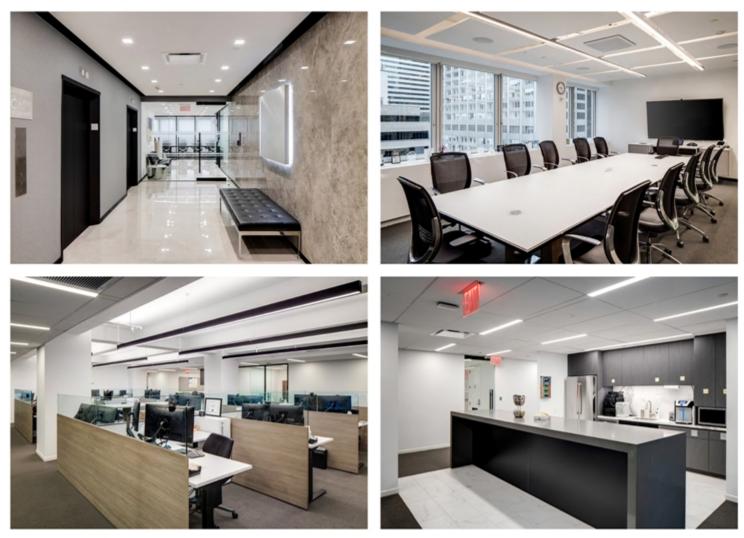

#### AS BUILT CONDITIONS - 5TH FLOOR

NEWMARK

#### 11,614 RSF

- Move-in ready installation
- Multiple windowed offices ٠ overlooking park Avenue
- Luxuriously handcrafted finishes with Premises to be delivered fully wired
- Furniture can be made available ٠ upon request
- · Direct presence off the elevator

#### 3,977 RSF

- · Nicely appointed built installation
- Multiple offices with glass fronts
- Premises delivered fully furnished ٠ and wired
- Furniture can be made available upon request