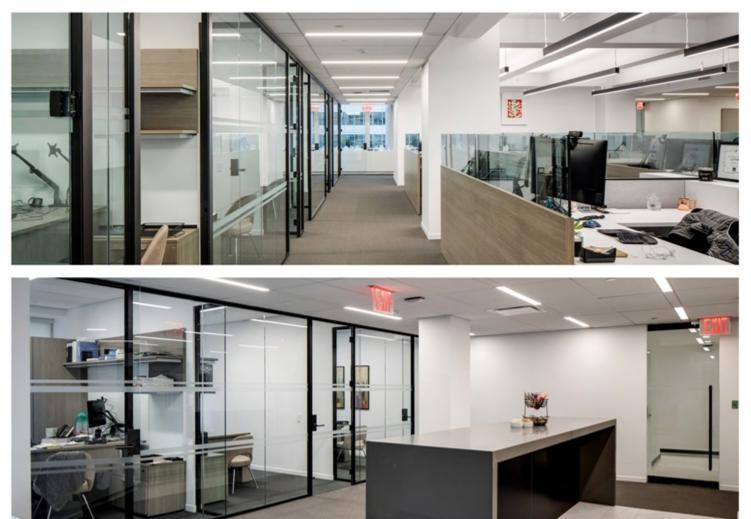

ect presence off the elevator
- Furniture can be made available ٠ upon request



#### AS BUILT CONDITIONS - 12TH FLOOR





### AS BUILT CONDITIONS - 12TH FLOOR



## PARTIAL 14TH FLOOR

1,996 RSF

- Unusual boutique unit on Park Avenue
- Three (3) offices, conferenece room, open . space and a pantry
- Rare dedicated outdoor terrace ٠ Recently renovated corridor ٠
- and restrooms
- Furniture can be made available upon ٠ request



TAKE A VIRTUAL TOUR

TAKE A VIRTUAL TOUR



KEY PLAN: NOT TO SCALE

## ENTIRE 15TH FLOOR

12,600 RSF

- Floor is in white box condition, ٠ ready for Tenant construction
- Landlord to provide new ٠
- custom-built installation
- · Polished concrete floors with open exposed ceilings
- Side core layout allowing for • three sides of natural light





SAMPLE IMAGES





DOWNLOAD BROCHURE

125 Park Avenue, New York, NY 10017 t 212-372-2005

The information contained herein has been obtained from sources deemed reliable but has not been verified and no guarantee, warranty or representation, either express or implied, is made with respect to such information. Terms of sale or lease and availability are subject to change or withdrawal without notice.

©2021 Newmark. All Rights Reserved.