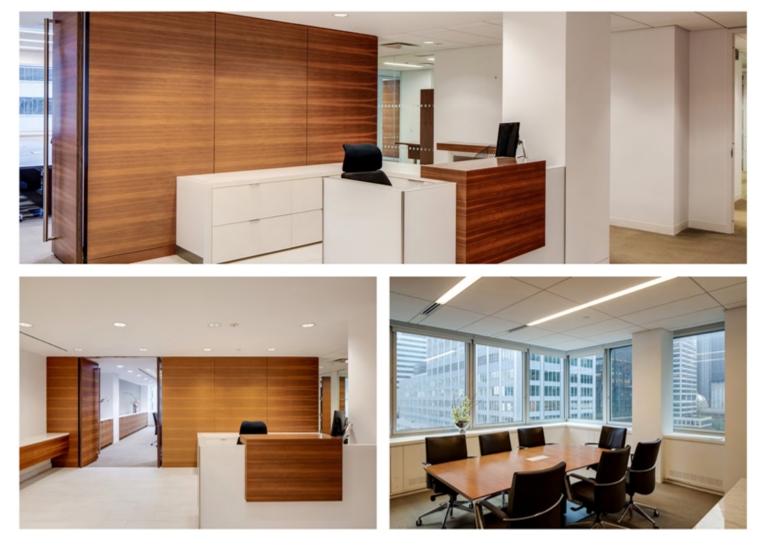

#### 11,614 RSF

- Move-in ready installation
- Multiple windowed offices ٠ overlooking park Avenue
- Luxuriously handcrafted finishes with Premises to be delivered fully wired
- Furniture can be made available ٠ upon request
- · Direct presence off the elevator

#### 3,977 RSF

- · Nicely appointed built installation
- Multiple offices with glass fronts
- Premises delivered fully furnished ٠ and wired
- Furniture can be made available upon request

- High-end built suites ready for immediate occupancy
- Diversity of Tenant sizes and lease
- terms considered
- Prestigious Park Avenue address Ownership and management on-site
- Building fully renovated and modernized