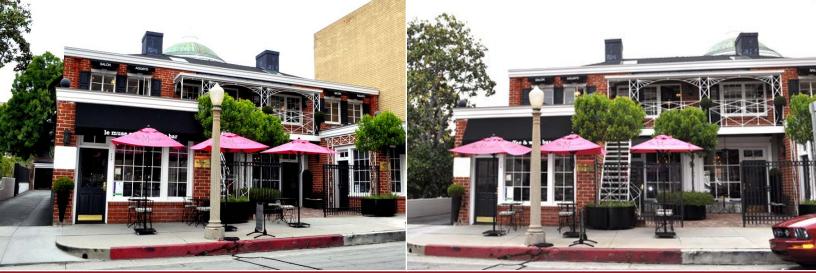

## THE MADISON CREATIVE OFFICE SPACE FOR LEASE

## 101 S. Madison Avenue, Pasadena, CA

| Ш                      | AVAILABLE      | Second (2 <sup>nd</sup> ) floor.                                                                                  |
|------------------------|----------------|-------------------------------------------------------------------------------------------------------------------|
|                        | SPACE:         | Approximately 2,272 sq. ft.                                                                                       |
|                        | LEASE RATE:    | \$2.75 per sq. ft., NNN                                                                                           |
| S                      | NNN<br>EXPENSE | (Est.) \$0.75 per sq. ft.                                                                                         |
| $\triangleleft$        | AVAILABLE:     | November 1, 2020.                                                                                                 |
| 111                    | YEAR BUILT:    | 1938 – 1 <sup>st</sup> Class Renovation in 2013.                                                                  |
|                        | PARKING:       | 2/1,000 on-site at rear of building. Additional parking spaces available in church lot at prevailing market rate. |
| $\sim$                 | AMENITIES:     | * Former High-End Beauty Salon.                                                                                   |
| H                      |                | * Creative environment with skylights and bow truss ceiling.                                                      |
| $\mathbf{\mathcal{U}}$ |                | * Shopping, restaurants, Laemmle Theatre,<br>Playhouse, and Vroman's Bookstore.                                   |
| Reds                   | tone           | * Take ARTS bus to "Old Pasadena", Lake<br>Avenue and Del Mar Station.                                            |