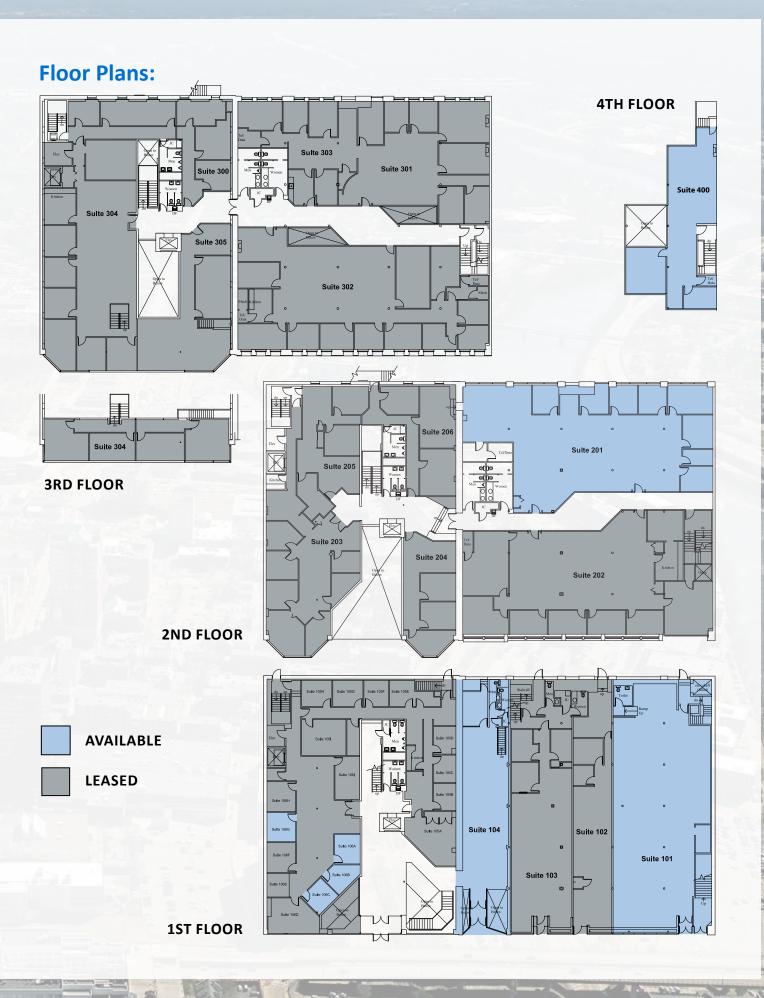

# **Availabilities:**

## 1st Floor:

Suite 101 (retail): 3,551 SF
Suite 104 (retail): 1,752 SF
Suite 106 A: 140 SF
Suite 106 B: 140 SF
Suite 106 C: 136 SF
Suite 106 G: 152 SF

## 2nd Floor:

Suite 201: 4,628 SF

### 4th Floor:

Suite 400: **1,699 SF** 

For more information or to schedule a tour, please contact:

Tom Maregni
Leasing Representative
781.917.5306
thomas.maregni@johnflatleyco.com