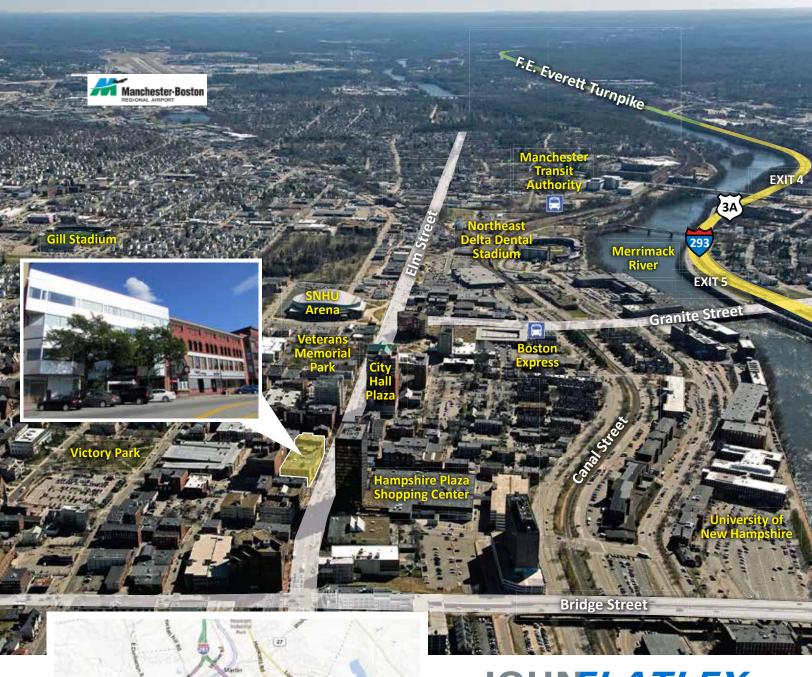

# THE ATRIUM BUILDING

The Atrium Building is a 3-story, 55,000 SF first-class office/retail property located in the heart of Manchester's Business District. Situated along the Merrimack River, the Atrium Building is located on Elm Street, the city's main shopping strip. Easily accessible from both Interstate 293 and the F.E. Everett Turnpike. With stand-out visibility, The property is surrounded by restaurants, shopping centers, hotels, parks, Universities and entertainment venues, making it the perfect location for any business.