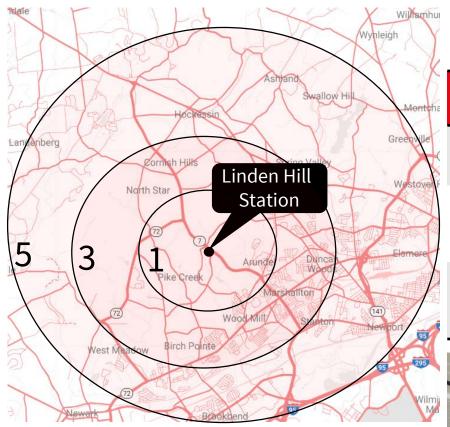

#### Linden Hill Station Demographics – 2018

|                                          | 1 mile<br>radius | 3 mile<br>radius |
|------------------------------------------|------------------|------------------|
| Total Daytime<br>Population              | 7,303            | 52,099           |
| Median<br>Household<br>Income            | \$81,077         | \$78,948         |
| Average Annual<br>Daily Traffic<br>Count | 40,000           |                  |

### 1, 3, & 5 Mile Radius