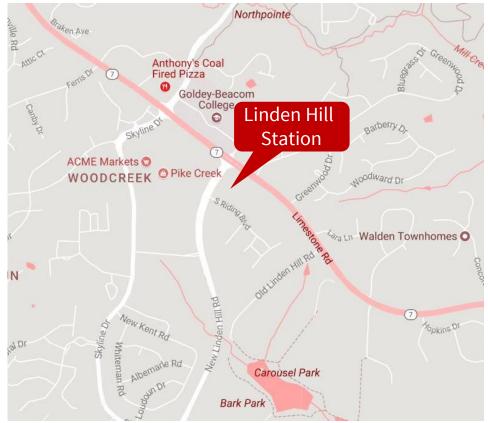

ment includes office, retail, & multifamily
- New construction located in the heart of Pike Creek
- Free parking available
- Prominent, highly visible location



## 2<sup>nd</sup> Floor

# 3<sup>rd</sup> Floor







#### Linden Hill Station Demographics – 2018

|                                          | 1 mile<br>radius | 3 mile<br>radius |
|------------------------------------------|------------------|------------------|
| Total Daytime<br>Population              | 7,303            | 52,099           |
| Median<br>Household<br>Income            | \$81,077         | \$78,948         |
| Average Annual<br>Daily Traffic<br>Count | 40,000           |                  |

### 1, 3, & 5 Mile Radius











# Retail Tenants Include







**Chuck Lager American Grill** 





Linden Nails



For more information, contact:

Cindy Fleming +1 302 356 2866 Cindy.Fleming@am.jll.com Associate Broker Jamie Vari +1 302 356 2862 Jamie.Vari@am.jll.com Vice President Jones Lang LaSalle +1 302 356 2858 222 Delaware Ave - Suite 1610 Wilmington, DE 19801

#### DISCLAIMER

Although information has been obtained from sources deemed reliable, neither Owner nor JLL makes any guarantees, warranties or representations, express or implied, as to the completeness or accuracy as to the information contained herein. Any projections, opinions, assumptions or estimates used are for example only. There may be differences between projected and actual results, and those differences may be material. The Property may be withdrawn without notice. Neither Owner nor JLL accepts any liability for any loss or