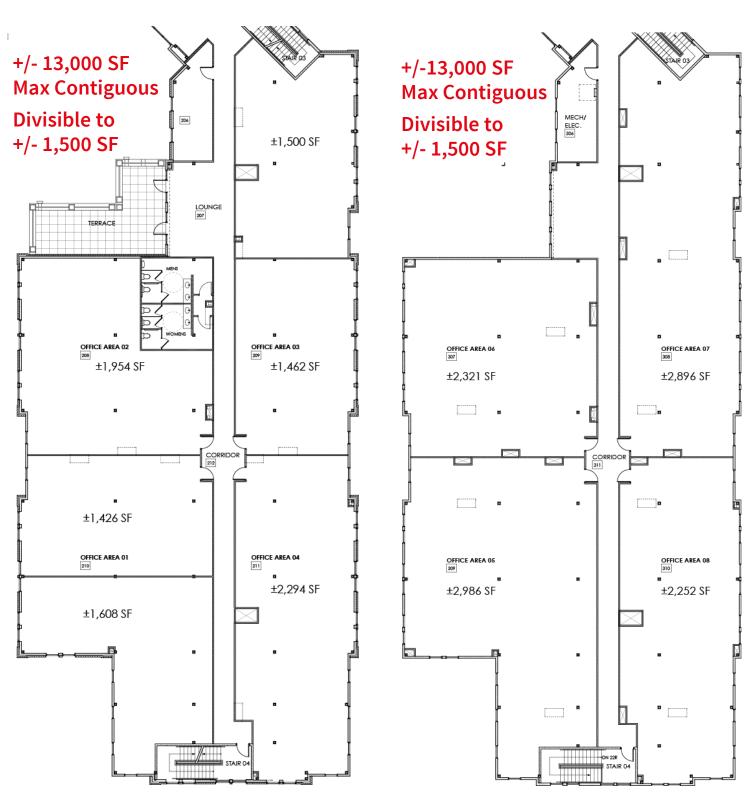

#### Office Space for Lease

- Premier mixed-use development includes office, retail, & multifamily
- New construction located in the heart of Pike Creek
- Free parking available
- Prominent, highly visible location



## 2<sup>nd</sup> Floor

# 3<sup>rd</sup> Floor







#### Linden Hill Station Demographics – 2018

|                                          | 1 mile<br>radius | 3 mile<br>radius |
|------------------------------------------|------------------|------------------|
| Total Daytime<br>Population              | 7,303            | 52,099           |
| Median<br>Household<br>Income            | \$81,077         | \$78,948         |
| Average Annual<br>Daily Traffic<br>Count | 40,000           |                  |

### 1, 3, & 5 Mile Radius











# Retail Tenants Include







**Chuck Lager American Grill** 





Linden Nails



For more information, contact:

Cindy Fleming +1 302 356 2866 Cindy.Fleming@am.jll.com Associate Broker Jamie Vari +1 302 356 2862 Jamie.Vari@am.jll.com Vice President Jones Lang LaSalle +1 302 356 2858 222 Del