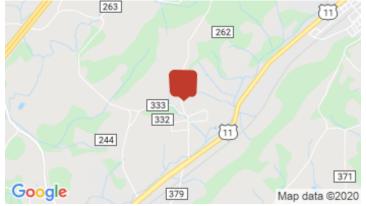

## **Overview/Comments**

Sale Terms:

From I-75 Exit 52, take TN-305 South 2 miles to US-11/Congress Pkwy. Left US-11/Congress Pkwy towards Niota for 1.3 miles where 4 lane ends. Left on CR-260 for about 1.2 mile. Property starts on the right and goes for about 1,000 ft.