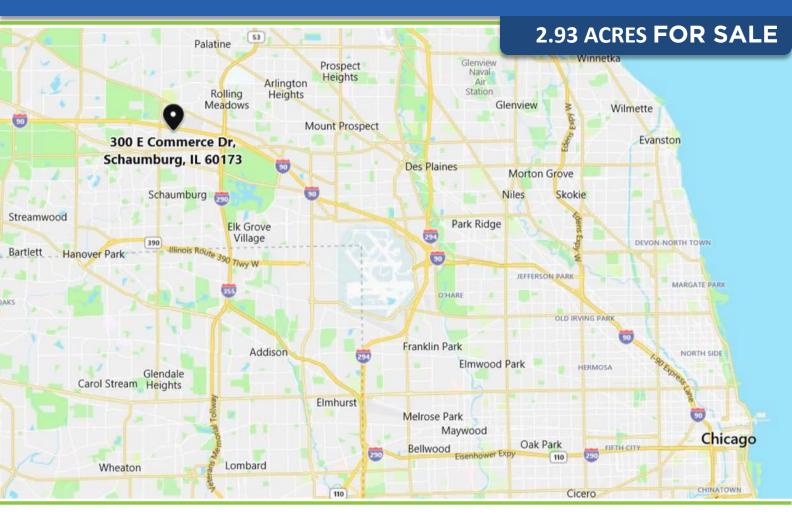

# **LOCATION**

- Fantastic Exposure on I-90
- One of the last remaining sites with I-90 frontage in one of the nicest business parks

HIGHLIGHTS SITE PLAN LOCATION