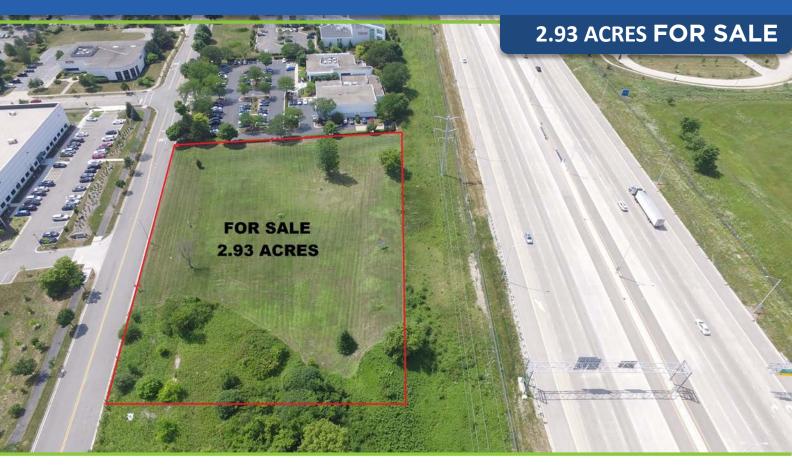

# **SPECIFICATIONS**

LAND AREA: 2.93 Acres

ZONING: PM - Planned Manufacturing (Flexible on Different Uses)

SALE PRICE: \$923,000 (\$7.23 PSF)

- 513 feet of Frontage on I-90
- 162,400 Cars Pass by Daily on I-90
- Woodfield Business Park
- Zoning: PM Planned Manufacturing (Flexible on Different Uses)
- Easy Highway Access to I-90, Route 53 and I-290

# 2.93 ACRES FOR SALE

HIGHLIGHTS SITE PLAN LOCATION