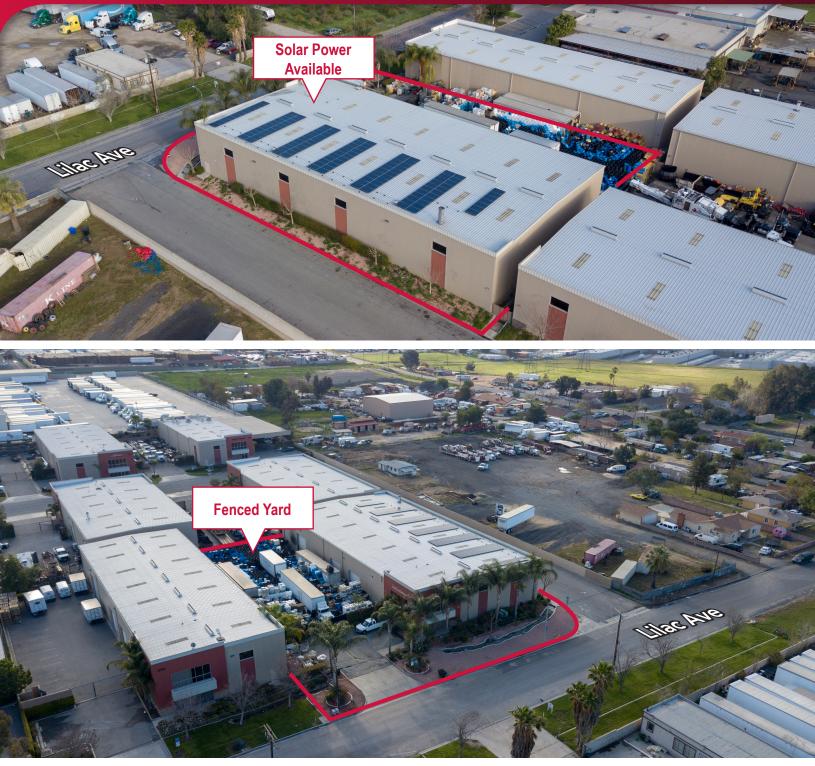

## **PROPERTY FEATURES**

- Clear Span Building Built in 2006
- Fenced Yard
- 33.25 kWh Solar System on the Roof available for \$100,000
- 400 Amp, 277/480V Electrical Service
- 3 Oversized (14'x14') Ground Loading Doors
- +/-1,000 Sq. Ft. Office
- 22' Clear Height
- Electrical Distribution Throughout Warehouse
- M-1 (Light Industrial Zone) Verify