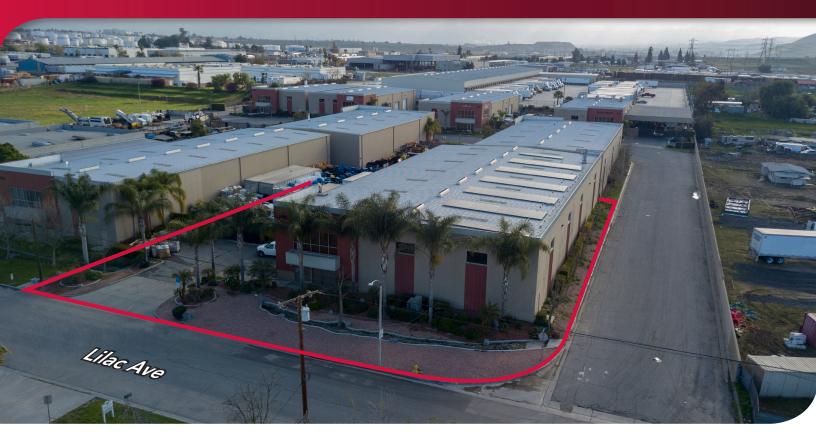

## FOR SALE: ±17,060 SF INDUSTRIAL BUILDING

2761 S. Lilac Avenue, Rialto, CA 92316

## **PROPERTY FEATURES**

- Clear Span Building Built in 2006
- Fenced Yard
- 33.25 kWh Solar System on the Roof available for \$100,000
- 400 Amp, 277/480V Electrical Service
- 3 Oversized (14'x14') Ground Loading Doors
- +/-1,000 Sq. Ft. Office
- 22' Clear Height
- Electrical Distribution Throughout Warehouse
- M-1 (Light Industrial Zone) Verify