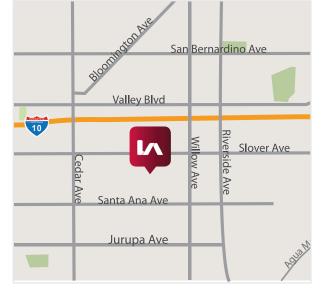

## **PROPERTY FEATURES**

- Clear Span Building Built in 2006
- Fenced Yard
- 33.25 kWh Solar System on the Roof available for \$100,000
- 400 Amp, 277/480V Electrical Service
- 3 Oversized (14'x14') Ground Loading Doors
- +/-1,000 Sq. Ft. Office
- 22' Clear Height
- Electrical Distribution Throughout Warehouse
- M-1 (Light Industrial Zone) Verify