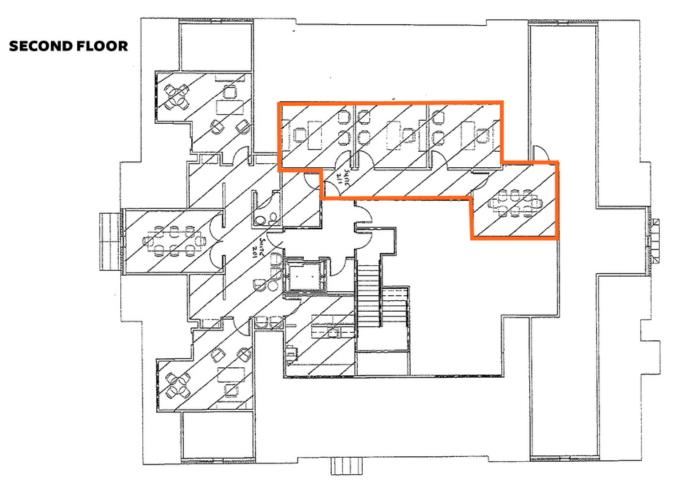

#### **OFFERING SUMMARY**

| Lease Rate:    | \$21.00 SF/yr (Full Service, excluding power) |
|----------------|-----------------------------------------------|
| Available SF:  | 1,100 SF                                      |
| Building Size: | 11,071 SF                                     |

#### **PROPERTY HIGHLIGHTS**

- · Only one suite available for lease with private offices and a conference room
- Located in the 280/459 corridor around the corner from the Colonnade, Grandview Medical Center, Lifetime Fitness, Publix Shopping Center and Slice Pizza
- High end finishes •
- Ample parking