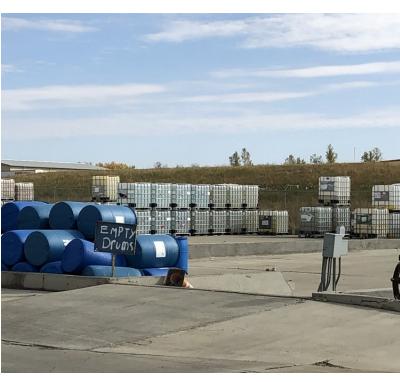

## ACROSS 7 BUILDINGS

272 34TH STREET WEST DICKINSON, ND 58601

TESTING TANK & OUTSIDE STORAGE

FOR SALE

12

1

OUTSIDE STORAGE

**Mike Elliott** 