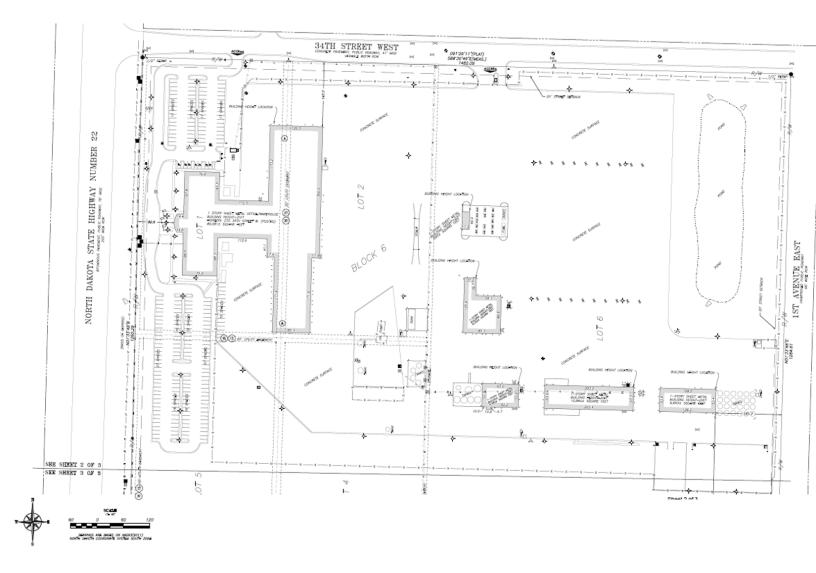

#### **PROPERTY HIGHLIGHTS**

- CALL FOR OFFERS: DEADLINE 2/15/21
- 7-building industrial campus totaling 111,366 +/- SF
- Investor or owner/user: Owner has right of lease termination
- Portion of property is currently leased
- Situated on 43 +/- AC
- Building 1 | Office | 29,600 +/- SF
- Building 2 | Metal Shop (Parts & Maintenance) | 50,620 +/- SF
- Building 3 | Open-sided Covered Fuel Island (Enclosed Area Only) | 680 +/- SF
- Building 4 | 3-Bay Truck Wash | 8,305 +/- SF
- Building 5 | Metal Shop (Acid Storage) | 4,512 +/- SF
- Building 6 | Metal Shop (Chemical Storage) | 10,759 +/- SF
- Building 7 | Metal Shop | 6,890 +/- SF
- Previously utilized as an oilfield service and training facility

#### **CAMPUS BREAKDOWN**

| BUILDING DESCRIPTION                      | BLDG. # | TOTAL (RSF) | OFFICE (RSF) | INDUSTRIAL (RSF) | YEAR BUILT |
|-------------------------------------------|---------|-------------|--------------|------------------|------------|
| Office Building                           | 1       | 29,600      | 29,600       | 0                | 2011       |
| Metal Shop Building (Parts & Maintenance) | 2       | 50,620      | 1,265        | 49,355           | 2011       |
| Fuel Island (Enclosed Area Only)          | 3       | 680         | 0            | 680              | 2013       |
| Truck Wash                                | 4       | 8,305       | 0            | 8,305            | 2011       |
| Metal Shop Building (Acid Storage)        | 5       | 4,512       | 212          | 4,300            | 2011       |
| Metal Shop Building (Chemical Storage)    | 6       | 10,759      | 97           | 10,662           | 2011       |
| Metal Shop Building (Cement Aggregation)  | 7       | 6,890       | 282          | 6,608            | 2011       |
| TOTAL                                     |         | 111,366     | 31,456       | 79,910           |            |