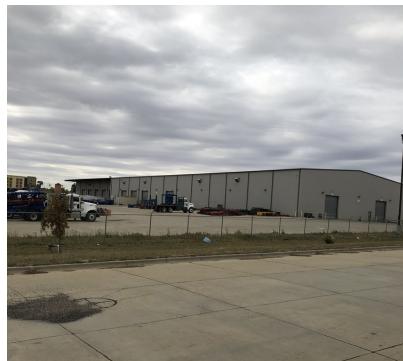

## ACROSS 7 BUILDINGS

272 34TH STREET WEST DICKINSON, ND 58601

TESTING TANK & OUTSIDE STORAGE

FOR SALE

12

1

OUTSIDE STORAGE

**Mike Elliott** 