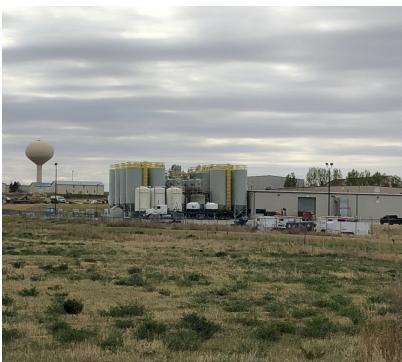

## ACROSS 7 BUILDINGS

272 34TH STREET WEST DICKINSON, ND 58601

TESTING TANK & OUTSIDE STORAGE

FOR SALE

12

1

OUTSIDE STORAGE

**Mike Elliott** 