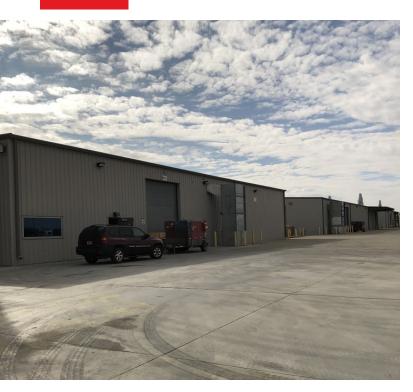

## ACROSS 7 BUILDINGS

272 34TH STREET WEST DICKINSON, ND 58601

FOR SALE

EXTERIOR