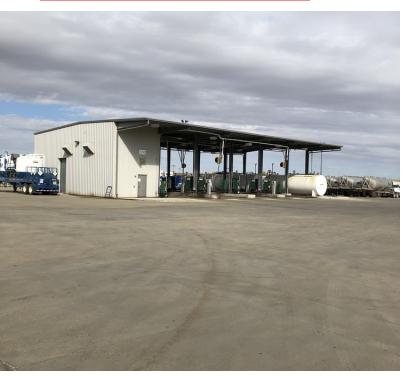

## ACROSS 7 BUILDINGS

272 34TH STREET WEST DICKINSON, ND 58601

FOR SALE

EXTERIOR

#### **PROPERTY HIGHLIGHTS**

- CALL FOR OFFERS: DEADLINE 2/15/21
- 7-building industrial campus totaling 111,366 +/- SF
- Investor or owner/user: Owner has right of lease termination
- Portion of property is currently leased
- Situated on 43 +/- AC
- Building 1 | Office | 29,600 +/- SF
- Building 2 | Metal Shop (Parts & Maintenance) | 50,620 +/- SF
- Building 3 | Open-sided Covered Fuel Island (Enclosed Area Only) | 680 +/- SF
- Building 4 | 3-Bay Truck Wash | 8,305 +/- SF
- Building 5 | Metal Shop (Acid Storage) | 4,512 +/- SF
- Building 6 | Metal Shop (Chemical Storage) | 10,759 +/- SF
- Building 7 | Metal Shop | 6,890 +/- SF
- Previously utilized as an oilfield service and training facility