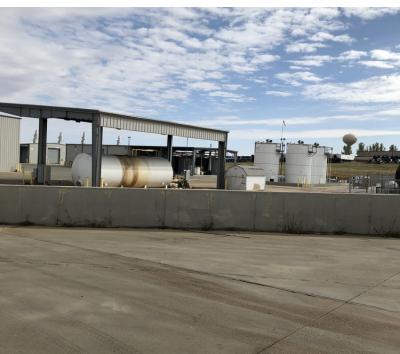

## ACROSS 7 BUILDINGS

272 34TH STREET WEST DICKINSON, ND 58601

FOR SALE

EXTERIOR

#### **PROPERTY HIGHLIGHTS**

- CALL FOR OFFERS: DEADLINE 2/15/21
- 7-building industrial campus totaling 111,366 +/- SF
- Investor or owner/user: Owner has right of lease termination
- Portion of property is currently leased
- Situated on 43 +/- AC
- Building 1 | Office | 29,600 +/- SF
- Building 2 | Metal Shop (Parts & Maintenance) | 50,620 +/- SF
- Building 3 | Open-sided Covered Fuel Island (Enclosed Area Only) | 680 +/- SF
- Building 4 | 3-Bay Truck Wash | 8,305 +/- SF
- Building 5 | Metal Shop (Acid Storage) | 4,512 +/- SF
- Building 6 | Metal Shop (Chemical Storage) | 10,759 +/- SF
- Building 7 | Metal Shop | 6,890 +/- SF
- Previously utilized as an oilfield service and training facility