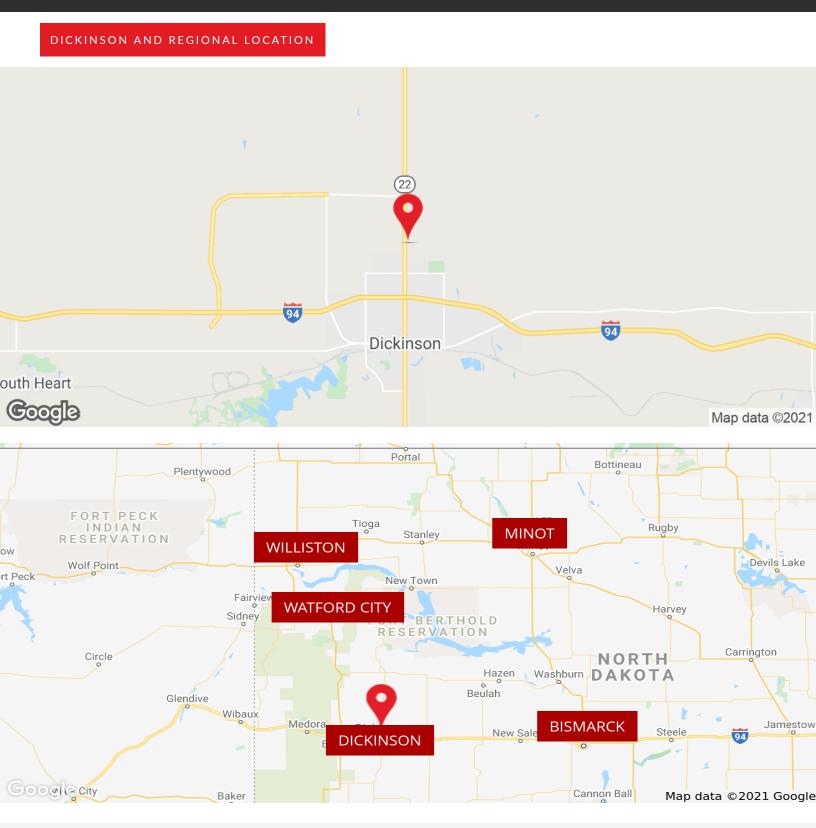

#### ACROSS 7 BUILDINGS

272 34TH STREET WEST DICKINSON, ND 58601

```
FOR SALE
```

#### **PROPERTY HIGHLIGHTS**

- CALL FOR OFFERS: DEADLINE 2/15/21
- 7-building industrial campus totaling 111,366 +/- SF
- Investor or owner/user: Owner has right of lease termination
- Portion of property is currently leased
- Situated on 43 +/- AC
- Building 1 | Office | 29,600 +/- SF
- Building 2 | Metal Shop (Parts & Maintenance) | 50,620 +/- SF
- Building 3 | Open-sided Covered Fuel Island (Enclosed Area Only) | 680 +/- SF
- Building 4 | 3-Bay Truck Wash | 8,305 +/- SF
- Building 5 | Metal Shop (Acid Storage) | 4,512 +/- SF
- Building 6 | Metal Shop (Chemical Storage) | 10,759 +/- SF
- Building 7 | Metal Shop | 6,890 +/- SF
- Previously utilized as an oilfield service and training facility