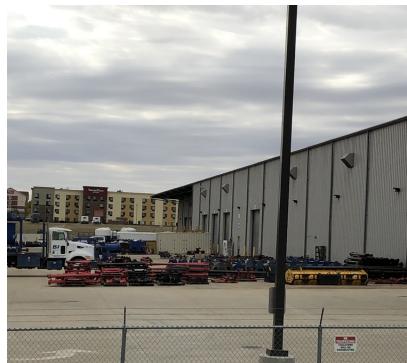

## ACROSS 7 BUILDINGS

272 34TH STREET WEST DICKINSON, ND 58601

TESTING TANK & OUTSIDE STORAGE

FOR SALE

12

1

OUTSIDE STORAGE

**Mike Elliott** 