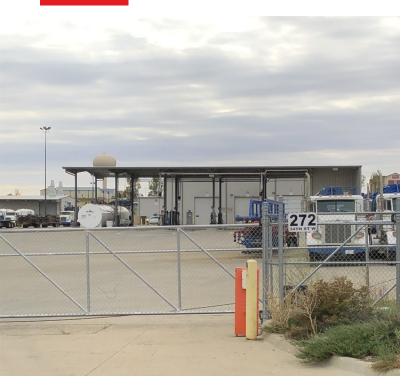

## ACROSS 7 BUILDINGS

272 34TH STREET WEST DICKINSON, ND 58601

FOR SALE

EXTERIOR

#### **PROPERTY HIGHLIGHTS**

- CALL FOR OFFERS: DEADLINE 2/15/21
- 7-building industrial campus totaling 111,366 +/- SF
- Investor or owner/user: Owner has right of lease termination
- Portion of property is currently leased
- Situated on 43 +/- AC
- Building 1 | Office | 29,600 +/- SF
- Building 2 | Metal Shop (Parts & Maintenance) | 50,620 +/- SF
- Building 3 | Open-sided Covered Fuel Island (Enclosed Area Only) | 680 +/- SF
- Building 4 | 3-Bay Truck Wash | 8,305 +/- SF
- Building 5 | Metal Shop (Acid Storage) | 4,512 +/- SF
- Building 6 | Metal Shop (Chemical Storage) | 10,759 +/- SF
- Building 7 | Metal Shop | 6,890 +/- SF
- Previously utilized as an oilfield service and training facility