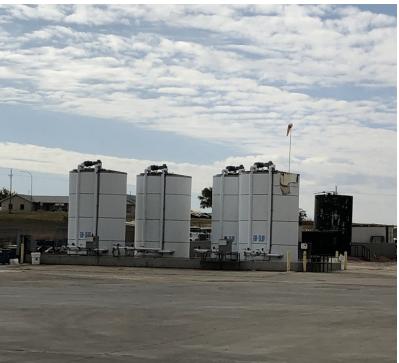

## ACROSS 7 BUILDINGS

272 34TH STREET WEST DICKINSON, ND 58601

FOR SALE

EXTERIOR