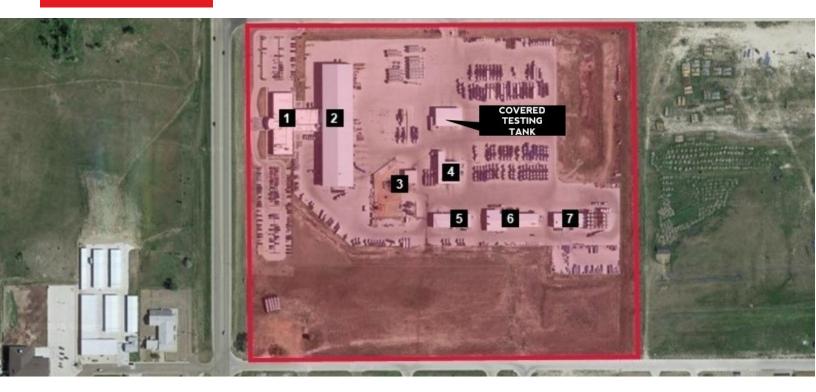

#### **PROPERTY HIGHLIGHTS**

- CALL FOR OFFERS: DEADLINE 2/15/21
- 7-building industrial campus totaling 111,366 +/- SF
- Investor or owner/user: Owner has right of lease termination
- Portion of property is currently leased
- Situated on 43 +/- AC
- Building 1 | Office | 29,600 +/- SF
- Building 2 | Metal Shop (Parts & Maintenance) | 50,620 +/- SF
- Building 3 | Open-sided Covered Fuel Island (Enclosed Area Only) | 680 +/- SF
- Building 4 | 3-Bay Truck Wash | 8,305 +/- SF
- Building 5 | Metal Shop (Acid Storage) | 4,512 +/- SF
- Building 6 | Metal Shop (Chemical Storage) | 10,759 +/- SF
- Building 7 | Metal Shop | 6,890 +/- SF
- Previously utilized as an oilfield service and training facility

#### **CAMPUS BREAKDOWN**

| BUILDING DESCRIPTION                      | BLDG. # | TOTAL (RSF) | OFFICE (RSF) | INDUSTRIAL (RSF) | YEAR BUILT |
|-------------------------------------------|---------|-------------|--------------|------------------|------------|
| Office Building                           | 1       | 29,600      | 29,600       | 0                | 2011       |
| Metal Shop Building (Parts & Maintenance) | 2       | 50,620      | 1,265        | 49,355           | 2011       |
| Fuel Island (Enclosed Area Only)          | 3       | 680         | 0            | 680              | 2013       |
| Truck Wash                                | 4       | 8,305       | 0            | 8,305            | 2011       |
| Metal Shop Building (Acid Storage)        | 5       | 4,512       | 212          | 4,300            | 2011       |
| Metal Shop Building (Chemical Storage)    | 6       | 10,759      | 97           | 10,662           | 2011       |
| Metal Shop Building (Cement Aggregation)  | 7       | 6,890       | 282          | 6,608            | 2011       |
| TOTAL                                     |         | 111,366     | 31,456       | 79,910           |            |

## ACROSS 7 BUILDINGS

272 34TH STREET WEST DICKINSON, ND 58601

TESTING TANK & OUTSIDE STORAGE

FOR SALE

12

1

OUTSIDE STORAGE

**Mike Elliott** 