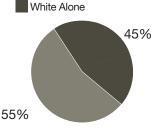

### Demographics: 1-Mile

| Summary                                         | Cer         | sus 2010      |              | 2017          |              | 20        |
|-------------------------------------------------|-------------|---------------|--------------|---------------|--------------|-----------|
| Population                                      |             | 11,531        |              | 12,776        |              | 13,6      |
| Households                                      |             | 4,294         |              | 4,767         |              | 5,1       |
| Families                                        |             | 2,825         |              | 3,086         |              | 3,2       |
| Average Household Size                          |             | 2.67          |              | 2.66          |              | 2.        |
| Owner Occupied Housing Units                    |             | 2,177         |              | 2,128         |              | 2,1       |
| Renter Occupied Housing Units                   |             | 2,117         |              | 2,639         |              | 2,9       |
| Median Age                                      |             | 33.5          |              | 33.8          |              | 34        |
| Trends: 2017 - 2022 Annual Rate                 |             | Area          |              | State         |              | Nation    |
| Population                                      |             | 1.35%         |              | 1.67%         |              | 0.83      |
| Households                                      |             | 1.43%         |              | 1.63%         |              | 0.79      |
| Families                                        |             | 1.26%         |              | 1.58%         |              | 0.7       |
| Owner HHs                                       |             | 0.57%         |              | 1.58%         |              | 0.7       |
| Median Household Income                         |             | 0.24%         |              | 2.23%         |              | 2.1       |
|                                                 |             |               | 20           | 17            | 20           | )22       |
| Households by Income                            |             |               | Number       | Percent       | Number       | Perc      |
| <\$15,000                                       |             |               | 976          | 20.5%         | 1,109        | 21.       |
| \$15,000 - \$24,999                             |             |               | 667          | 14.0%         | 687          | 13.       |
| \$25,000 - \$34,999                             |             |               | 575          | 12.1%         | 562          | 11.       |
| \$35,000 - \$49,999                             |             |               | 989          | 20.7%         | 995          | 19.       |
| \$50,000 - \$74,999                             |             |               | 915          | 19.2%         | 945          | 18.       |
| \$75,000 - \$99,999                             |             |               | 345          | 7.2%          | 425          | 8.        |
| \$100,000 - \$149,999                           |             |               | 219          | 4.6%          | 289          | 5.        |
| \$150,000 - \$199,999                           |             |               | 50           | 1.0%          | 67           | 1.        |
| \$200,000+                                      |             |               | 29           | 0.6%          | 39           | 0.        |
| 4-00/000                                        |             |               |              |               |              |           |
| Median Household Income                         |             |               | \$36,737     |               | \$37,176     |           |
| Average Household Income                        |             |               | \$44,660     |               | \$48,642     |           |
| Per Capita Income                               |             |               | \$16,893     |               | \$18,438     |           |
|                                                 | Census 20   | 10            |              | 17            |              | )22       |
| Population by Age                               | Number      | Percent       | Number       | Percent       | Number       | Perc      |
| 0 - 4                                           | 953         | 8.3%          | 1,011        | 7.9%          | 1,089        | 8.        |
| 5 - 9                                           | 923         | 8.0%          | 989          | 7.7%          | 1,030        | 7.        |
| 10 - 14                                         | 831         | 7.2%          | 954          | 7.5%          | 1,006        | 7.        |
| 15 - 19                                         | 841         | 7.3%          | 859          | 6.7%          | 948          | 6.        |
| 20 - 24                                         | 874         | 7.6%          | 891          | 7.0%          | 887          | 6.        |
| 25 - 34                                         | 1,556       | 13.5%         | 1,895        | 14.8%         | 1,964        | 14.       |
| 35 - 44                                         | 1,314       | 11.4%         | 1,471        | 11.5%         | 1,725        | 12.       |
| 45 - 54                                         | 1,531       | 13.3%         | 1,459        | 11.4%         | 1,425        | 10.       |
| 55 - 64                                         | 1,254       | 10.9%         | 1,447        | 11.3%         | 1,515        | 11.       |
| 65 - 74                                         | 766         | 6.6%          | 1,036        | 8.1%          | 1,212        | 8.        |
| 75 - 84                                         | 530         | 4.6%          | 547          | 4.3%          | 634          | 4.        |
| 85+                                             | 158         | 1.4%          | 216          | 1.7%          | 226          | 1.        |
| 65.                                             | Census 20   |               |              | 17            |              | )22       |
| Race and Ethnicity                              | Number      | Percent       | Number       | Percent       | Number       | Perc      |
| White Alone                                     | 6,688       | 58.0%         | 6,989        | 54.7%         | 7,295        | 53.       |
| Black Alone                                     | 2,323       | 20.1%         | 2,831        | 22.2%         | 3,162        | 23.       |
| American Indian Alone                           | 121         | 1.0%          | 135          | 1.1%          | 144          | 1.        |
|                                                 | 434         | 3.8%          | 539          | 4.2%          | 637          | 4.        |
| Asian Alone                                     |             | 0.2%          | 20           | 0.2%          | 22           | 0.        |
| Asian Alone Pacific Islander Alone              |             | U.2 /U        | 20           |               |              |           |
| Pacific Islander Alone                          | 18<br>1.517 | 13.2%         | 1 755        | 13.7%         | 1 846        |           |
| Pacific Islander Alone<br>Some Other Race Alone | 1,517       | 13.2%         | 1,755<br>506 | 13.7%         | 1,846        |           |
| Pacific Islander Alone                          |             | 13.2%<br>3.7% | 1,755<br>506 | 13.7%<br>4.0% | 1,846<br>554 | 13.<br>4. |

### Demographics: 3-Mile

| Summary                                                        | Cei                    | nsus 2010     |               | 2017          |               | 2022          |
|----------------------------------------------------------------|------------------------|---------------|---------------|---------------|---------------|---------------|
| Population                                                     |                        | 89,914        |               | 98,201        |               | 104,643       |
| Households                                                     |                        | 34,205        |               | 36,822        |               | 39,100        |
| Families                                                       |                        | 22,034        |               | 23,537        |               | 24,878        |
| Average Household Size                                         |                        | 2.59          |               | 2.63          |               | 2.64          |
| Owner Occupied Housing Units                                   |                        | 18,458        |               | 18,675        |               | 19,689        |
| Renter Occupied Housing Units                                  |                        | 15,747        |               | 18,147        |               | 19,410        |
| Median Age                                                     |                        | 33.8          |               | 34.7          |               | 35.0          |
| Trends: 2017 - 2022 Annual Rate                                |                        | Area          |               | State         |               | National      |
| Population                                                     |                        | 1.28%         |               | 1.67%         |               | 0.83%         |
| Households                                                     |                        | 1.21%         |               | 1.63%         |               | 0.79%         |
| Families                                                       |                        | 1.11%         |               | 1.58%         |               | 0.71%         |
| Owner HHs                                                      |                        | 1.06%         |               | 1.58%         |               | 0.72%         |
| Median Household Income                                        |                        | 1.65%         |               | 2.23%         |               | 2.12%         |
|                                                                |                        |               | 20            | 17            | 20            | )22           |
| Households by Income                                           |                        |               | Number        | Percent       | Number        | Percent       |
| <\$15,000                                                      |                        |               | 5,163         | 14.0%         | 5,519         | 14.1%         |
| \$15,000 - \$24,999                                            |                        |               | 4,244         | 11.5%         | 4,223         | 10.8%         |
| \$25,000 - \$34,999                                            |                        |               | 4,228         | 11.5%         | 4,004         | 10.2%         |
| \$35,000 - \$49,999                                            |                        |               | 6,006         | 16.3%         | 5,812         | 14.9%         |
| \$50,000 - \$74,999                                            |                        |               | 7,709         | 20.9%         | 7,889         | 20.2%         |
| \$75,000 - \$99,999                                            |                        |               | 4,053         | 11.0%         | 4,780         | 12.2%         |
| \$100,000 - \$149,999                                          |                        |               | 3,291         | 8.9%          | 4,253         | 10.9%         |
| \$150,000 - \$199,999                                          |                        |               | 1,072         | 2.9%          | 1,375         | 3.5%          |
| \$200,000+                                                     |                        |               | 1,056         | 2.9%          | 1,246         | 3.2%          |
| Median Household Income                                        |                        |               | \$46,051      |               | \$49,974      |               |
| Average Household Income                                       |                        |               | \$61,881      |               | \$68,915      |               |
| Per Capita Income                                              |                        |               | \$23,451      |               | \$25,946      |               |
|                                                                | Census 20              | 10            | 20            | 17            | 20            | )22           |
| Population by Age                                              | Number                 | Percent       | Number        | Percent       | Number        | Percent       |
| 0 - 4                                                          | 7,135                  | 7.9%          | 7,281         | 7.4%          | 7,774         | 7.4%          |
| 5 - 9                                                          | 6,750                  | 7.5%          | 7,057         | 7.2%          | 7,427         | 7.1%          |
| 10 - 14                                                        | 6,501                  | 7.2%          | 6,800         | 6.9%          | 7,329         | 7.0%          |
| 15 - 19                                                        | 6,449                  | 7.2%          | 6,421         | 6.5%          | 6,856         | 6.6%          |
| 20 - 24                                                        | 6,628                  | 7.4%          | 7,225         | 7.4%          | 7,127         | 6.8%          |
| 25 - 34                                                        | 12,936                 | 14.4%         | 14,730        | 15.0%         | 15,752        | 15.1%         |
| 35 - 44                                                        | 11,210                 | 12.5%         | 11,920        | 12.1%         | 13,323        | 12.7%         |
| 45 - 54                                                        | 11,860                 | 13.2%         | 11,422        | 11.6%         | 11,158        | 10.7%         |
| 55 - 64                                                        | 9,564                  | 10.6%         | 11,268        | 11.5%         | 11,382        | 10.9%         |
| 65 - 74                                                        | 5,723                  | 6.4%          | 8,041         | 8.2%          | 9,415         | 9.0%          |
| 75 - 84                                                        | 3,757                  | 4.2%          | 4,216         | 4.3%          | 5,099         | 4.9%          |
| 85+                                                            | 1,402                  | 1.6%          | 1,823         | 1.9%          | 2,001         | 1.9%          |
|                                                                | Census 20              |               |               | 17            |               | )22           |
| Race and Ethnicity                                             | Number                 | Percent       | Number        | Percent       | Number        | Percent       |
| White Alone                                                    | 54,600                 | 60.7%         | 57,107        | 58.2%         | 59,697        | 57.0%         |
| Black Alone                                                    | 17,046                 | 19.0%         | 19,572        | 19.9%         | 21,448        | 20.5%         |
|                                                                | 859                    | 1.0%          | 963           | 1.0%          | 1,040         | 1.0%          |
| American Indian Alone                                          |                        |               |               |               | 4,049         | 3.9%          |
| American Indian Alone<br>Asian Alone                           |                        | 2.9%          | 3,3/1         | 3.4%          |               |               |
| Asian Alone                                                    | 2,645                  | 2.9%<br>0.2%  | 3,371<br>266  | 3.4%<br>0.3%  |               |               |
| Asian Alone<br>Pacific Islander Alone                          | 2,645<br>214           | 0.2%          | 266           | 0.3%          | 304           | 0.3%          |
| Asian Alone                                                    | 2,645                  |               |               |               |               |               |
| Asian Alone<br>Pacific Islander Alone<br>Some Other Race Alone | 2,645<br>214<br>10,857 | 0.2%<br>12.1% | 266<br>12,539 | 0.3%<br>12.8% | 304<br>13,245 | 0.3%<br>12.7% |