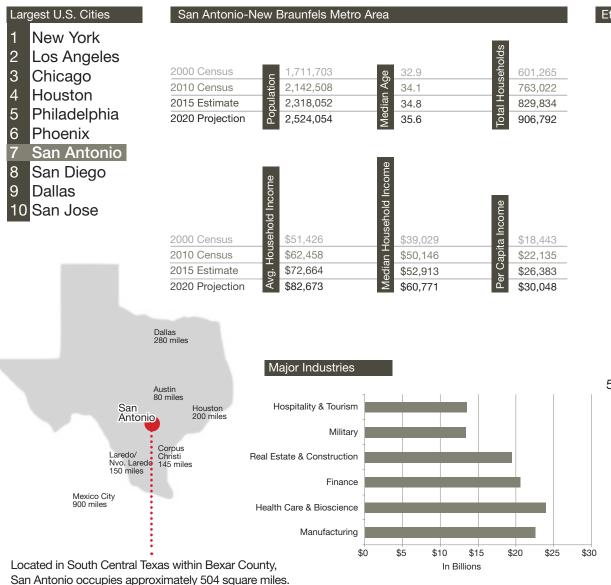

### San Antonio Overview

Ethnicity

American Indian Alone

Asian Alone

Some Other Race Alone

Two or More Races

Hispanic Origin (Any Race) Non-Hispanic

| Fortune 500 Companies<br>SAT Rankings US |                 |     |  |  |  |  |  |
|------------------------------------------|-----------------|-----|--|--|--|--|--|
| 1                                        | Valero Energy   | 13  |  |  |  |  |  |
| 2                                        | Tesoro Corp     | 77  |  |  |  |  |  |
| 2                                        | resoro Corp     | 11  |  |  |  |  |  |
| 3                                        | USAA            | 122 |  |  |  |  |  |
| 4                                        | CST Brands, Inc | 277 |  |  |  |  |  |
| 5                                        | iHeart Media    | 429 |  |  |  |  |  |
| 6                                        | NuStar Energy   | 741 |  |  |  |  |  |
|                                          |                 |     |  |  |  |  |  |

Hans G. Rohl Commercial Property Specialist Direct Line 210 524 1362

hrohl@reocsanantonio.com

210 524 4000

Situated about 140 miles north of the Gulf of Mexico

where the Gulf Coastal Plain and Texas Hill Country

meet.