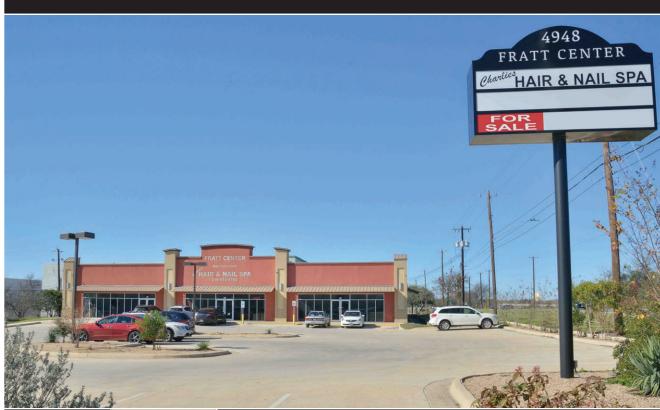

### Fratt Center

4948 Eisenhauer Rd

For Sale

Hans G. Rohl
Commercial Property Specialist
Direct Line 210 524 1362
<a href="https://hrohl@reocsanantonio.com">hrohl@reocsanantonio.com</a>

210 524 4000

8023 Vantage Drive, Suite 1200 San Antonio TX 78230 reocsanantonio.com

### **Property Summary**

Address 4948 Eisenhauer Rd

**Location** Eisenhauer Rd and Fratt Rd

Property 7,200 SF Retail Center

Details 1.00 Acres

Parking 42 Spaces

Legal NCB 12191 BLK 1 LOT 27 EMBREY/

Description EISENHAUER SUBD.

### Comments

- Enjoys high visibility from adjacent thoroughfares
- Quick access to IH-35
- Easy ingress/egress to adjacent thoroughfares
- Pylon signage
- Attractive architecture
- Ideal for a wide variety of commercial uses
- Surrounded by numerous well established subdivisions
- Abundant surface parking