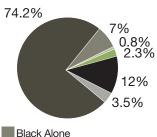

### Demographics: 1-Mile

| Summary                                         | Cer         | sus 2010      |              | 2017          |              | 20        |
|-------------------------------------------------|-------------|---------------|--------------|---------------|--------------|-----------|
| Population                                      |             | 11,531        |              | 12,776        |              | 13,6      |
| Households                                      |             | 4,294         |              | 4,767         |              | 5,1       |
| Families                                        |             | 2,825         |              | 3,086         |              | 3,2       |
| Average Household Size                          |             | 2.67          |              | 2.66          |              | 2.        |
| Owner Occupied Housing Units                    |             | 2,177         |              | 2,128         |              | 2,1       |
| Renter Occupied Housing Units                   |             | 2,117         |              | 2,639         |              | 2,9       |
| Median Age                                      |             | 33.5          |              | 33.8          |              | 34        |
| Trends: 2017 - 2022 Annual Rate                 |             | Area          |              | State         |              | Nation    |
| Population                                      |             | 1.35%         |              | 1.67%         |              | 0.83      |
| Households                                      |             | 1.43%         |              | 1.63%         |              | 0.79      |
| Families                                        |             | 1.26%         |              | 1.58%         |              | 0.7       |
| Owner HHs                                       |             | 0.57%         |              | 1.58%         |              | 0.7       |
| Median Household Income                         |             | 0.24%         |              | 2.23%         |              | 2.1       |
|                                                 |             |               | 20           | 17            | 20           | )22       |
| Households by Income                            |             |               | Number       | Percent       | Number       | Perc      |
| <\$15,000                                       |             |               | 976          | 20.5%         | 1,109        | 21.       |
| \$15,000 - \$24,999                             |             |               | 667          | 14.0%         | 687          | 13.       |
| \$25,000 - \$34,999                             |             |               | 575          | 12.1%         | 562          | 11.       |
| \$35,000 - \$49,999                             |             |               | 989          | 20.7%         | 995          | 19.       |
| \$50,000 - \$74,999                             |             |               | 915          | 19.2%         | 945          | 18.       |
| \$75,000 - \$99,999                             |             |               | 345          | 7.2%          | 425          | 8.        |
| \$100,000 - \$149,999                           |             |               | 219          | 4.6%          | 289          | 5.        |
| \$150,000 - \$199,999                           |             |               | 50           | 1.0%          | 67           | 1.        |
| \$200,000+                                      |             |               | 29           | 0.6%          | 39           | 0.        |
| 4-00/000                                        |             |               |              |               |              |           |
| Median Household Income                         |             |               | \$36,737     |               | \$37,176     |           |
| Average Household Income                        |             |               | \$44,660     |               | \$48,642     |           |
| Per Capita Income                               |             |               | \$16,893     |               | \$18,438     |           |
|                                                 | Census 20   | 10            |              | 17            |              | )22       |
| Population by Age                               | Number      | Percent       | Number       | Percent       | Number       | Perc      |
| 0 - 4                                           | 953         | 8.3%          | 1,011        | 7.9%          | 1,089        | 8.        |
| 5 - 9                                           | 923         | 8.0%          | 989          | 7.7%          | 1,030        | 7.        |
| 10 - 14                                         | 831         | 7.2%          | 954          | 7.5%          | 1,006        | 7.        |
| 15 - 19                                         | 841         | 7.3%          | 859          | 6.7%          | 948          | 6.        |
| 20 - 24                                         | 874         | 7.6%          | 891          | 7.0%          | 887          | 6.        |
| 25 - 34                                         | 1,556       | 13.5%         | 1,895        | 14.8%         | 1,964        | 14.       |
| 35 - 44                                         | 1,314       | 11.4%         | 1,471        | 11.5%         | 1,725        | 12.       |
| 45 - 54                                         | 1,531       | 13.3%         | 1,459        | 11.4%         | 1,425        | 10.       |
| 55 - 64                                         | 1,254       | 10.9%         | 1,447        | 11.3%         | 1,515        | 11.       |
| 65 - 74                                         | 766         | 6.6%          | 1,036        | 8.1%          | 1,212        | 8.        |
| 75 - 84                                         | 530         | 4.6%          | 547          | 4.3%          | 634          | 4.        |
| 85+                                             | 158         | 1.4%          | 216          | 1.7%          | 226          | 1.        |
| 65.                                             | Census 20   |               |              | 17            |              | )22       |
| Race and Ethnicity                              | Number      | Percent       | Number       | Percent       | Number       | Perc      |
| White Alone                                     | 6,688       | 58.0%         | 6,989        | 54.7%         | 7,295        | 53.       |
| Black Alone                                     | 2,323       | 20.1%         | 2,831        | 22.2%         | 3,162        | 23.       |
| American Indian Alone                           | 121         | 1.0%          | 135          | 1.1%          | 144          | 1.        |
|                                                 | 434         | 3.8%          | 539          | 4.2%          | 637          | 4.        |
| Asian Alone                                     |             | 0.2%          | 20           | 0.2%          | 22           | 0.        |
| Asian Alone Pacific Islander Alone              |             | U.2 /U        | 20           |               |              |           |
| Pacific Islander Alone                          | 18<br>1.517 | 13.2%         | 1 755        | 13.7%         | 1 846        |           |
| Pacific Islander Alone<br>Some Other Race Alone | 1,517       | 13.2%         | 1,755<br>506 | 13.7%         | 1,846        |           |
| Pacific Islander Alone                          |             | 13.2%<br>3.7% | 1,755<br>506 | 13.7%<br>4.0% | 1,846<br>554 | 13.<br>4. |

### Demographics: 3-Mile

| Summary                                                        | Cei                    | nsus 2010     |               | 2017          |               | 2022          |
|----------------------------------------------------------------|------------------------|---------------|---------------|---------------|---------------|---------------|
| Population                                                     |                        | 89,914        |               | 98,201        |               | 104,643       |
| Households                                                     |                        | 34,205        |               | 36,822        |               | 39,100        |
| Families                                                       |                        | 22,034        |               | 23,537        |               | 24,878        |
| Average Household Size                                         |                        | 2.59          |               | 2.63          |               | 2.64          |
| Owner Occupied Housing Units                                   |                        | 18,458        |               | 18,675        |               | 19,689        |
| Renter Occupied Housing Units                                  |                        | 15,747        |               | 18,147        |               | 19,410        |
| Median Age                                                     |                        | 33.8          |               | 34.7          |               | 35.0          |
| Trends: 2017 - 2022 Annual Rate                                |                        | Area          |               | State         |               | National      |
| Population                                                     |                        | 1.28%         |               | 1.67%         |               | 0.83%         |
| Households                                                     |                        | 1.21%         |               | 1.63%         |               | 0.79%         |
| Families                                                       |                        | 1.11%         |               | 1.58%         |               | 0.71%         |
| Owner HHs                                                      |                        | 1.06%         |               | 1.58%         |               | 0.72%         |
| Median Household Income                                        |                        | 1.65%         |               | 2.23%         |               | 2.12%         |
|                                                                |                        |               | 20            | 17            | 20            | )22           |
| Households by Income                                           |                        |               | Number        | Percent       | Number        | Percent       |
| <\$15,000                                                      |                        |               | 5,163         | 14.0%         | 5,519         | 14.1%         |
| \$15,000 - \$24,999                                            |                        |               | 4,244         | 11.5%         | 4,223         | 10.8%         |
| \$25,000 - \$34,999                                            |                        |               | 4,228         | 11.5%         | 4,004         | 10.2%         |
| \$35,000 - \$49,999                                            |                        |               | 6,006         | 16.3%         | 5,812         | 14.9%         |
| \$50,000 - \$74,999                                            |                        |               | 7,709         | 20.9%         | 7,889         | 20.2%         |
| \$75,000 - \$99,999                                            |                        |               | 4,053         | 11.0%         | 4,780         | 12.2%         |
| \$100,000 - \$149,999                                          |                        |               | 3,291         | 8.9%          | 4,253         | 10.9%         |
| \$150,000 - \$199,999                                          |                        |               | 1,072         | 2.9%          | 1,375         | 3.5%          |
| \$200,000+                                                     |                        |               | 1,056         | 2.9%          | 1,246         | 3.2%          |
| Median Household Income                                        |                        |               | \$46,051      |               | \$49,974      |               |
| Average Household Income                                       |                        |               | \$61,881      |               | \$68,915      |               |
| Per Capita Income                                              |                        |               | \$23,451      |               | \$25,946      |               |
|                                                                | Census 20              | 10            | 20            | 17            | 20            | )22           |
| Population by Age                                              | Number                 | Percent       | Number        | Percent       | Number        | Percent       |
| 0 - 4                                                          | 7,135                  | 7.9%          | 7,281         | 7.4%          | 7,774         | 7.4%          |
| 5 - 9                                                          | 6,750                  | 7.5%          | 7,057         | 7.2%          | 7,427         | 7.1%          |
| 10 - 14                                                        | 6,501                  | 7.2%          | 6,800         | 6.9%          | 7,329         | 7.0%          |
| 15 - 19                                                        | 6,449                  | 7.2%          | 6,421         | 6.5%          | 6,856         | 6.6%          |
| 20 - 24                                                        | 6,628                  | 7.4%          | 7,225         | 7.4%          | 7,127         | 6.8%          |
| 25 - 34                                                        | 12,936                 | 14.4%         | 14,730        | 15.0%         | 15,752        | 15.1%         |
| 35 - 44                                                        | 11,210                 | 12.5%         | 11,920        | 12.1%         | 13,323        | 12.7%         |
| 45 - 54                                                        | 11,860                 | 13.2%         | 11,422        | 11.6%         | 11,158        | 10.7%         |
| 55 - 64                                                        | 9,564                  | 10.6%         | 11,268        | 11.5%         | 11,382        | 10.9%         |
| 65 - 74                                                        | 5,723                  | 6.4%          | 8,041         | 8.2%          | 9,415         | 9.0%          |
| 75 - 84                                                        | 3,757                  | 4.2%          | 4,216         | 4.3%          | 5,099         | 4.9%          |
| 85+                                                            | 1,402                  | 1.6%          | 1,823         | 1.9%          | 2,001         | 1.9%          |
|                                                                | Census 20              |               |               | 17            |               | )22           |
| Race and Ethnicity                                             | Number                 | Percent       | Number        | Percent       | Number        | Percent       |
| White Alone                                                    | 54,600                 | 60.7%         | 57,107        | 58.2%         | 59,697        | 57.0%         |
| Black Alone                                                    | 17,046                 | 19.0%         | 19,572        | 19.9%         | 21,448        | 20.5%         |
|                                                                | 859                    | 1.0%          | 963           | 1.0%          | 1,040         | 1.0%          |
| American Indian Alone                                          |                        |               |               |               | 4,049         | 3.9%          |
| American Indian Alone<br>Asian Alone                           |                        | 2.9%          | 3,3/1         | 3.4%          |               |               |
| Asian Alone                                                    | 2,645                  | 2.9%<br>0.2%  | 3,371<br>266  | 3.4%<br>0.3%  |               |               |
| Asian Alone<br>Pacific Islander Alone                          | 2,645<br>214           | 0.2%          | 266           | 0.3%          | 304           | 0.3%          |
| Asian Alone                                                    | 2,645                  |               |               |               |               |               |
| Asian Alone<br>Pacific Islander Alone<br>Some Other Race Alone | 2,645<br>214<br>10,857 | 0.2%<br>12.1% | 266<br>12,539 | 0.3%<br>12.8% | 304<br>13,245 | 0.3%<br>12.7% |