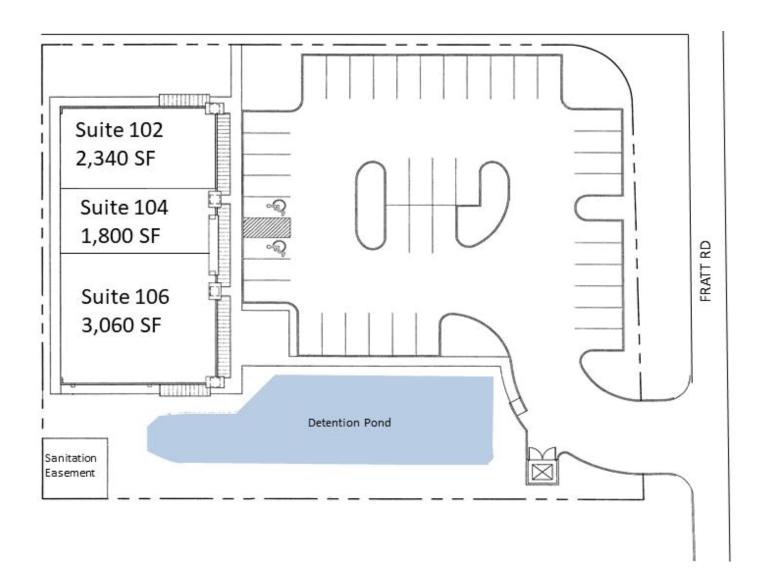

### Site Plan

Hans G. Rohl
Commercial Property Specialist
Direct Line 210 524 1362
<a href="https://hrohl@reocsanantonio.com">hrohl@reocsanantonio.com</a>

### **Property Summary**

Address 4948 Eisenhauer Rd

**Location** Eisenhauer Rd and Fratt Rd

Property 7,200 SF Retail Center

Details 1.00 Acres

Parking 42 Spaces

Legal NCB 12191 BLK 1 LOT 27 EMBREY/

Description EISENHAUER SUBD.

Zoning BP - Business Park

Year Built 2009

Road 203.63 ft. on Eisenhauer Rd and

Frontage 168.85 on Fratt Rd

### Comments

- Enjoys high visibility from adjacent thoroughfares
- Quick access to IH-35
- Easy ingress/egress to adjacent thoroughfares
- Pylon signage
- Attractive architecture
- Ideal for a wide variety of commercial uses
- Surrounded by numerous well established subdivisions
- Abundant surface parking