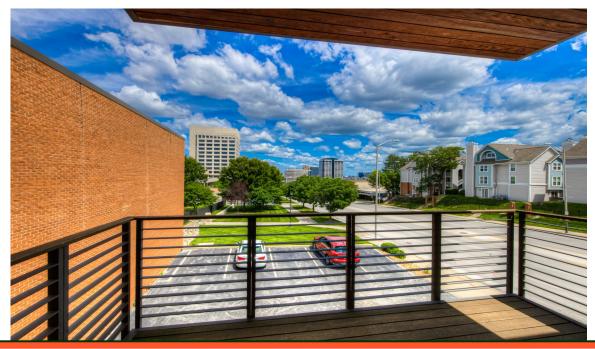

#### **Features**

- Approximately 14,188 rentable square feet.
- Sale price: \$2,550,000.
- Lease rate: \$21.50 net of utilities and janitorial.
- Located on the proposed expanded Street Car Line.
- Solar panels on the roof.
- New roofs installed in 2013 and 2018.
- 8,136 square feet of fully renovated office space with high ceilings.
- Excellent signage on Main Street.
- Deck on north side of building with view of Downtown.
- Virtual Tour: 2940 Main Street