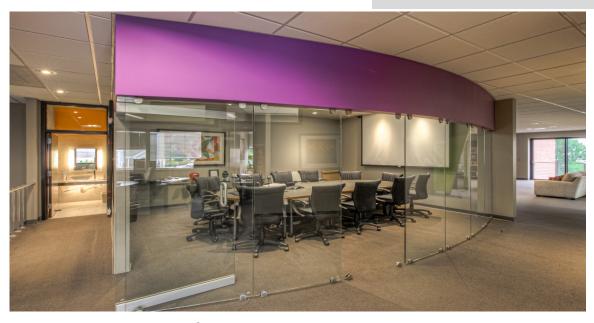

#### **Features**

- Approximately 14,188 rentable square feet.
- Sale price: \$2,550,000.
- Lease rate: \$21.50 net of utilities and janitorial.
- Located on the proposed expanded Street Car Line.
- Solar panels on the roof.
- New roofs installed in 2013 and 2018.
- 8,136 square feet of fully renovated office space with high ceilings.
- Excellent signage on Main Street.
- Deck on north side of building with view of Downtown.
- Virtual Tour: 2940 Main Street