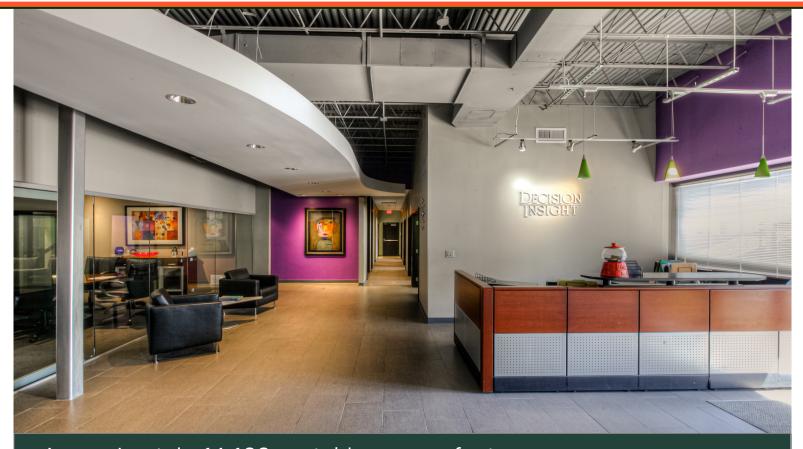

#### **Features**

- Approximately 14,188 rentable square feet.
- Sale price: \$2,550,000.
- Lease rate: \$21.50 net of utilities and janitorial.
- Located on the proposed expanded Street Car Line.
- Solar panels on the roof.
- New roofs installed in 2013 and 2018.
- 8,136 square feet of fully renovated office space with high ceilings.
- Excellent signage on Main Street.
- Deck on north side of building with view of Downtown.
- Virtual Tour: 2940 Main Street