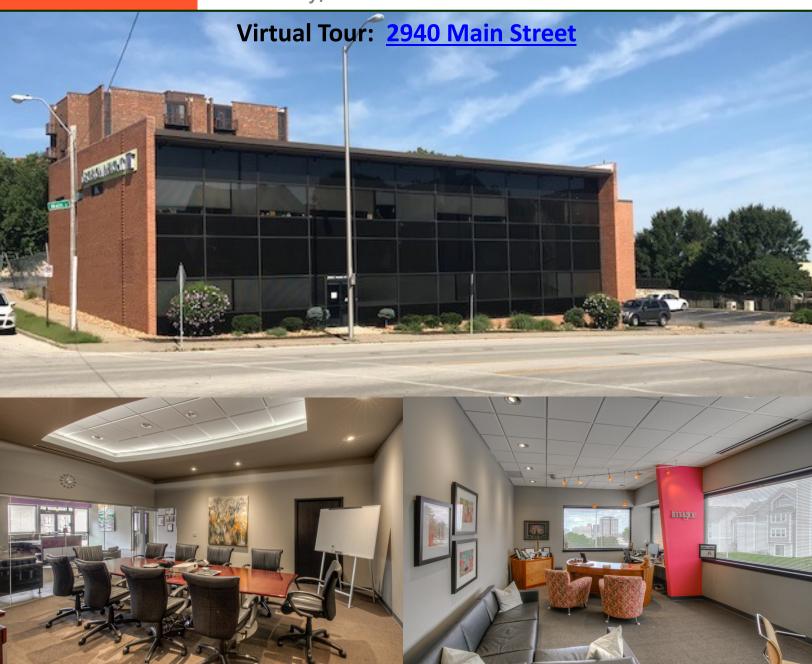

#### **Available Space**

**Building** Size

2 stories 14,188 SF

Virtual Tour: 2940 Main Street

Chuck Connealy, SIOR, CCIM Direct: (913) 789-9020

Cell: (913) 515-6616

#### **Features**

- Approximately 14,188 rentable square feet.
- Sale price: \$2,550,000.
- Lease rate: \$21.50 net of utilities and janitorial.
- Located on the proposed expanded Street Car Line.
- Solar panels on the roof.
- New roofs installed in 2013 and 2018.
- 8,136 square feet of fully renovated office space with high ceilings.
- Excellent signage on Main Street.
- Deck on north side of building with view of Downtown.
- Virtual Tour: 2940 Main Street