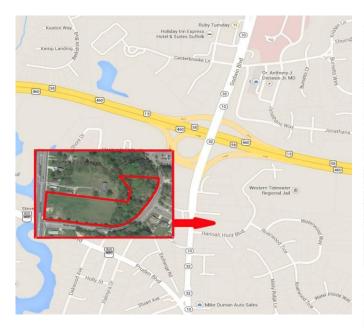

## 2400 Godwin Boulevard

Suffolk, VA

## **Property Features**

- 4.116 acres
- ± 230 linear feet fronting Godwin Boulevard
- Corner lot on Godwin Boulevard & Hannah Hunt Boulevard
- · Excellent commercial lot for retail development
- Zoned RLM
- All utilities
- Price reduced: \$630,000 \$550,0000