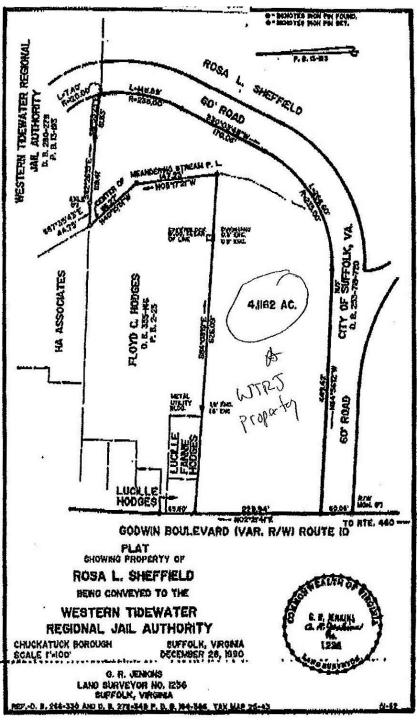

## 2400 Godwin Boulevard

Suffolk, VA

## **Property Features**

- 4.116 acres
- ± 230 linear feet fronting Godwin Boulevard
- Corner lot on Godwin Boulevard & Hannah Hunt Boulevard
- · Excellent commercial lot for retail development
- Zoned RLM
- All utilities
- Price reduced: \$630,000 \$550,0000