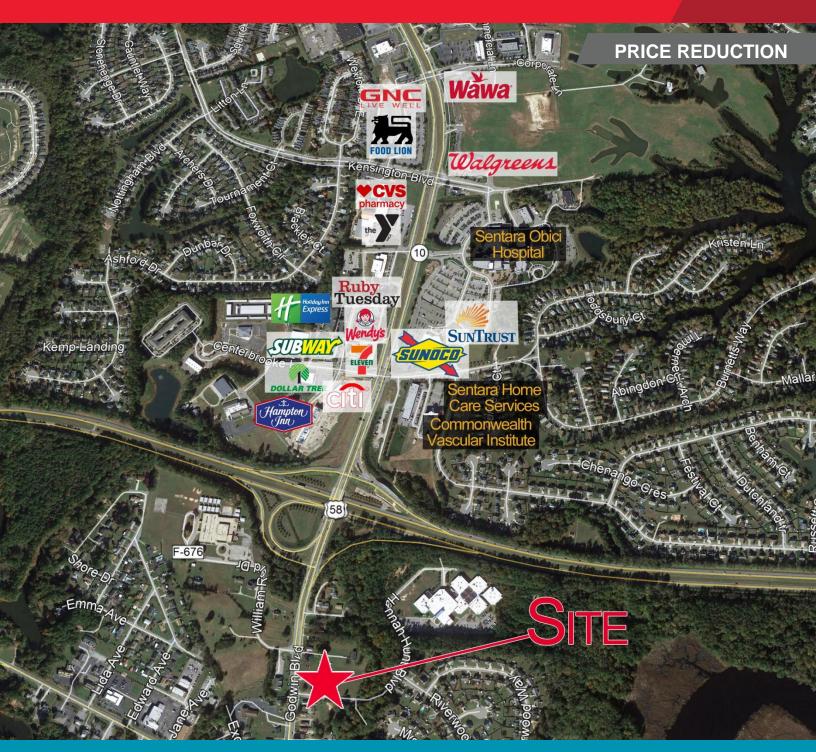

## 2400 Godwin Boulevard

Suffolk, VA

## **Property Features**

- 4.116 acres
- ± 230 linear feet fronting Godwin Boulevard
- Corner lot on Godwin Boulevard & Hannah Hunt Boulevard
- · Excellent commercial lot for retail development
- Zoned RLM
- All utilities
- Price reduced: \$630,000 \$550,0000