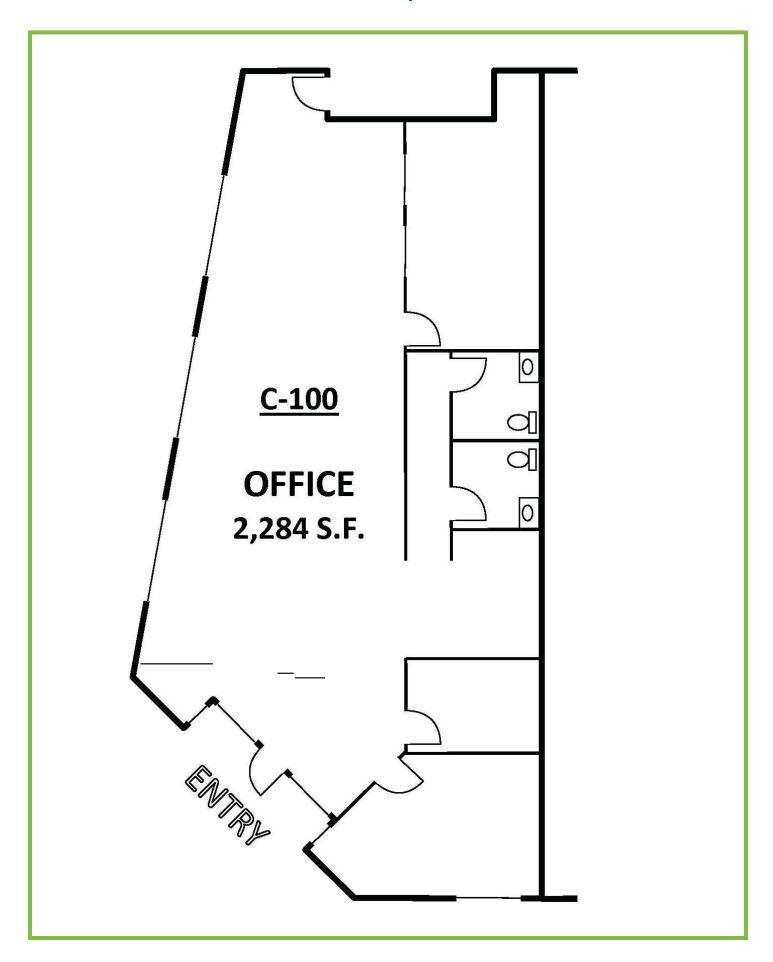

## **Suite C-100 Space Plan**

## **Features:**

- 2,284 SF Office Area
- 2 Private Offices, 1 Conference Room
- · Open Office Area
- 2 Restrooms
- Kitchen/Breakroom Area
- Ample Parking
- Easy access to NE 117th Ave. (SR 503), Padden Pkwy, NE Fourth Plain Blvd., SR 500 and I-205 Freeways