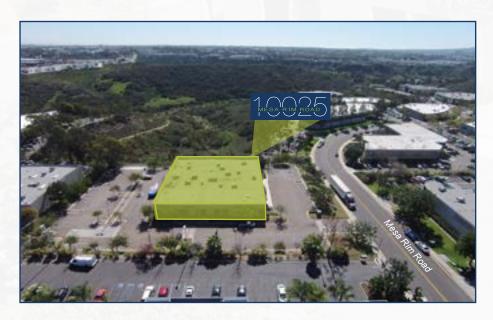

## PROPERTY FEATURES

10025 Mesa Rim Road is a freestanding office building with over 7.5/1,000 parking located in Sorrento Mesa. The property offers canyon views and a high image corporate identity along with the following features:

- 12,325 Rentable Square Feet
- 2.27 Acres (98,881 SF)
- 7.6/1,000 Parking Ratio (94 Parking Spaces)
- 85% Office, 15% Warehouse
- 16' Clear Height
- 1 Grade Level Door
- Zoned IL-2-1
- Amenities: extensive window line, 2 patio areas, break room with sink, canyon views, cafe within walking distance, executive office with private restroom and shower