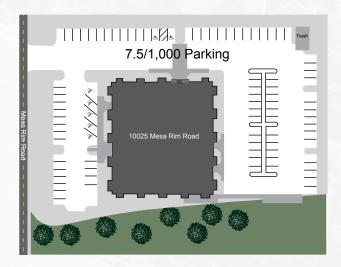

- 12,325 Rentable Square Feet
- 2.27 Acres (98,881 SF)
- 7.6/1,000 Parking Ratio (94 Parking Spaces)
- 85% Office, 15% Warehouse
- 16' Clear Height
- 1 Grade Level Door
- Zoned IL-2-1
- Amenities: extensive window line, 2 patio areas, break room with sink, canyon views, cafe within walking distance, executive office with private restroom and shower