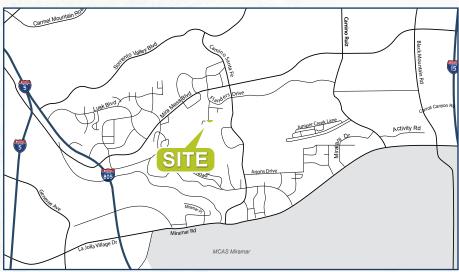

## PROPERTY FEATURES

10025 Mesa Rim Road is a freestanding office building with over 7.5/1,000 parking located in Sorrento Mesa. The property offers canyon views and a high image corporate identity along with the following features: