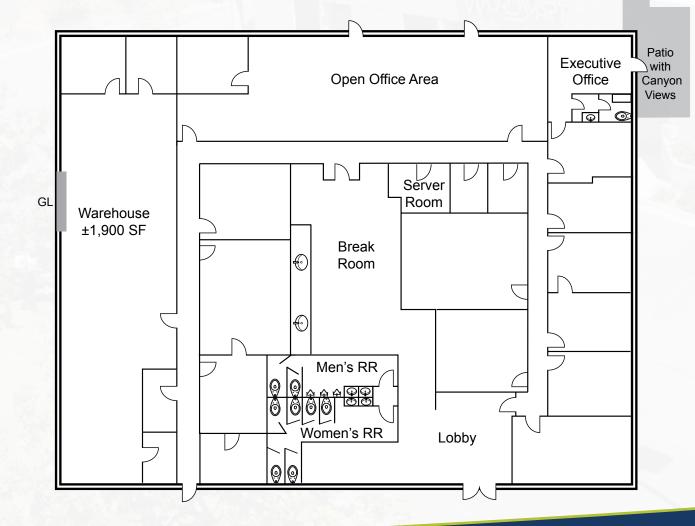

- 12,325 Rentable Square Feet
- 2.27 Acres (98,881 SF)
- 7.6/1,000 Parking Ratio (94 Parking Spaces)
- 85% Office, 15% Warehouse
- 16' Clear Height
- 1 Grade Level Door
- Zoned IL-2-1
- Amenities: extensive window line, 2 patio areas, break room with sink, canyon views, cafe within walking distance, executive office with private restroom and shower