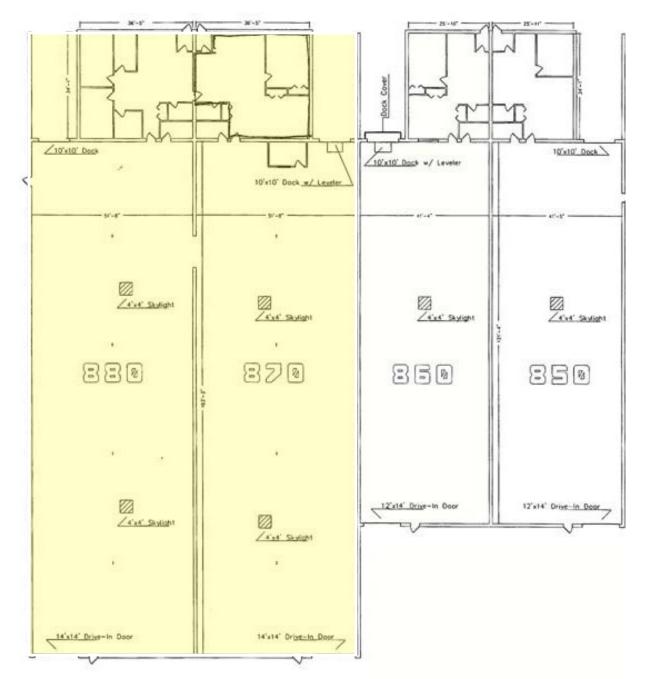

#### **BUILDING SPECIFICATIONS**

| BUILDING SIZE:   | +/- 34,500 SF                             | homdale Ac   |
|------------------|-------------------------------------------|--------------|
| AVAILABLE SPACE: | +/- 21,000 SF<br>(divisible to 10,500 SF) | aurel as Are |
| CEILING HEIGHT:  | 16' clear                                 | Carswell Ave |
| LOADING:         | 2 exterior docks<br>2 drive-in doors      | Ievon<br>Woo |
| POWER:           | 200 amps                                  | •            |
| LEASE RATE:      | \$8.50                                    | •            |

#### FEATURES

| POWER:      | 200 amps | • | Excellent O'Hare location  |
|-------------|----------|---|----------------------------|
|             |          | • | Newly updated office space |
|             |          | • | Great loading              |
| LEASE RATE: | \$8.50   |   |                            |