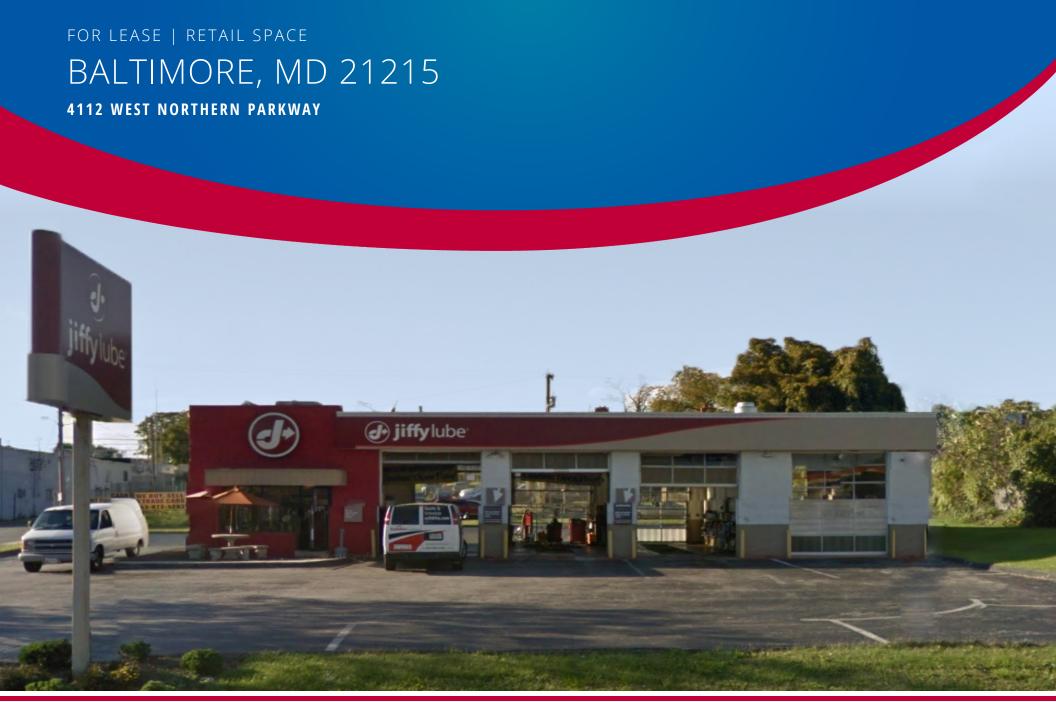

# BALTIMORE, MD 21215

### 4112 WEST NORTHERN PARKWAY

**Executive Summary** 

#### PROPERTY HIGHLIGHTS

- 2,459 square foot building
- 4 bay automotive garage with oil change pits
- Located between Monroe Muffler and McDonalds at the intersection of W Northern Pkwy and Nome Ave
- Easy access from either direction of Northern Parkway
- · Ideal uses include auto service, quick lube, automotive detailing
- · Convenient to I-83, Reisterstown Road, Liberty Road
- 24,000 +/- vehicles per day (Reisterstown Road)

#### PROPERTY OVERVIEW

2459 SF on .394 acres
Baltimore City Zoned B-3-1
Rent Reduced
Motivated Landlord
Free Rent Available

Permitted uses include: Quick Lube, Automotive Service Garage, Auto Sales, & Auto Detailing