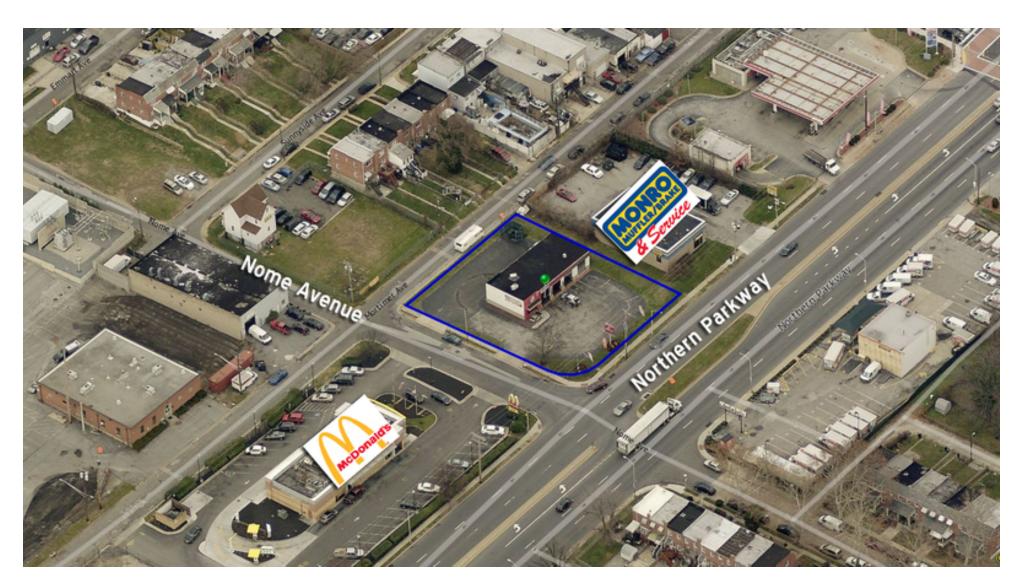

#### PROPERTY HIGHLIGHTS

- 2,459 square foot building
- 4 bay automotive garage with oil change pits
- Located between Monroe Muffler and McDonalds at the intersection of W Northern Pkwy and Nome Ave
- Easy access from either direction of Northern Parkway
- · Ideal uses include auto service, quick lube, automotive detailing
- · Convenient to I-83, Reisterstown Road, Liberty Road
- 24,000 +/- vehicles per day (Reisterstown Road)

# 4112 W. NORTHERN PARKWAY

BALTIMORE, MD 21215

Birdseye View

Steven L. Cornblatt

443.921.9331 scornblatt@troutdaniel.com

The information contained in this marketing brochure has been obtained from sources we believe to be reliable; however, Trout Daniel & Associates LLC has not verified, and will not verify any of the information contained herein, nor has Trout Daniel & Associates LLC conducted any investigation regarding these matters and makes no warranty or representation whatsoever regarding the accuracy or completeness of the information provided. An agent indicated by an asterisk (\*) has a direct or indirect ownership interest in this property.