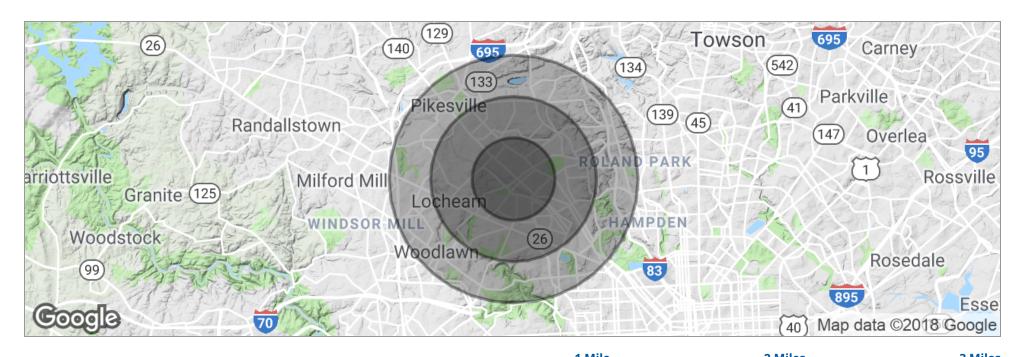

### 4112 W. NORTHERN PARKWAY

BALTIMORE, MD 21215

Demographics Map

|                     | 1 Mile    | 2 Miles   | 3 Miles   |
|---------------------|-----------|-----------|-----------|
| Total Population    | 25,114    | 95,594    | 173,120   |
| Population Density  | 7,994     | 7,607     | 6,123     |
| Median Age          | 40.4      | 38.6      | 39.2      |
| Median Age (Male)   | 37.4      | 36.4      | 36.6      |
| Median Age (Female) | 43.1      | 41.0      | 41.3      |
| Total Households    | 9,748     | 35,947    | 66,585    |
| # of Persons Per HH | 2.6       | 2.7       | 2.6       |
| Average HH Income   | \$46,994  | \$53,489  | \$58,456  |
| Average House Value | \$230,273 | \$230,146 | \$239,100 |
|                     |           |           |           |

<sup>\*</sup> Demographic data derived from 2010 US Census