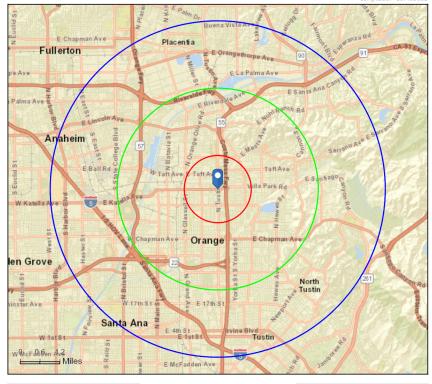

#### **Executive Summary**

1634 E Katella Ave, Orange, California, 92867 Rings: 1, 3, 5 mile radii

Prepared by Esri Latitude: 33.80916 Longitude: -117.83612

|                               | 1 m:!!-   | 3 miles   | E mailes  |
|-------------------------------|-----------|-----------|-----------|
| Danilakian                    | 1 mile    | 3 miles   | 5 miles   |
| Population                    | 24.246    | 156 406   | 477 561   |
| 2000 Population               | 24,246    | 156,496   | 477,561   |
| 2010 Population               | 24,441    | 159,552   | 488,578   |
| 2018 Population               | 25,247    | 166,326   | 518,486   |
| 2023 Population               | 25,820    | 170,985   | 538,598   |
| 2000-2010 Annual Rate         | 0.08%     | 0.19%     | 0.23%     |
| 2010-2018 Annual Rate         | 0.39%     | 0.51%     | 0.72%     |
| 2018-2023 Annual Rate         | 0.45%     | 0.55%     | 0.76%     |
| 2018 Male Population          | 49.9%     | 49.4%     | 50.3%     |
| 2018 Female Population        | 50.1%     | 50.6%     | 49.7%     |
| 2018 Median Age               | 35.2      | 36.6      | 34.2      |
| Households                    |           |           |           |
| 2000 Households               | 7,490     | 50,763    | 140,178   |
| 2010 Households               | 7,331     | 51,248    | 144,860   |
| 2018 Total Households         | 7,478     | 52,566    | 151,391   |
| 2023 Total Households         | 7,608     | 53,758    | 156,992   |
| 2000-2010 Annual Rate         | -0.21%    | 0.10%     | 0.33%     |
| 2010-2018 Annual Rate         | 0.24%     | 0.31%     | 0.54%     |
| 2018-2023 Annual Rate         | 0.35%     | 0.45%     | 0.73%     |
| 2018 Average Household Size   | 3.33      | 3.09      | 3.34      |
| Median Household Income       |           |           |           |
| 2018 Median Household Income  | \$82,608  | \$82,139  | \$75,056  |
| 2023 Median Household Income  | \$98,767  | \$95,468  | \$85,211  |
| 2018-2023 Annual Rate         | 3.64%     | 3.05%     | 2.57%     |
| Average Household Income      |           |           |           |
| 2018 Average Household Income | \$107,210 | \$112,849 | \$105,431 |
| 2023 Average Household Income | \$127,411 | \$132,610 | \$123,217 |
| 2018-2023 Annual Rate         | 3.51%     | 3.28%     | 3.17%     |
| Per Capita Income             |           |           |           |
| 2018 Per Capita Income        | \$32,033  | \$36,635  | \$31,463  |
| 2023 Per Capita Income        | \$37,734  | \$42,651  | \$36,572  |

# Site Map 1634 E Katella Ave, Orange, California, 92867 Rings: 1, 3, 5 mile radii Altitude: 33.80916