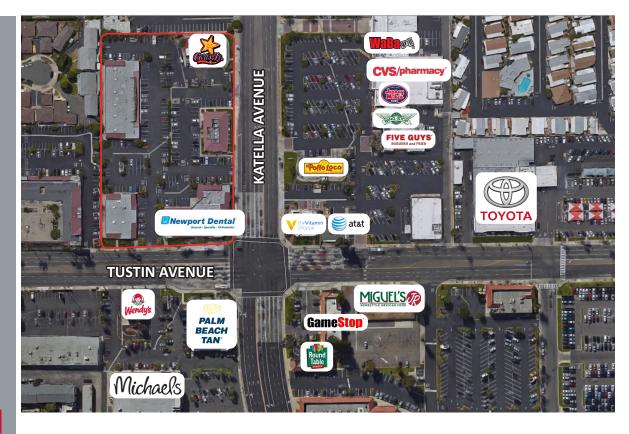

# **TUSTIN & KATELLA PLAZA WEST**

### Improved End Cap Shop Space For Lease

1520-1634 E. Katella Avenue Orange, CA 92867

### ±1,377 SF END CAP SPACE AVAILABLE

### Description:

- Close proximity to 55 freeway
- Excellent visibility on Katella Avenue
- Corner pad spaces
- Dense population and high income

#### Traffic Count:

- ± 40,300 Average Daily Traffic on N. Tustin Avenue
- ± 47,700 Average Daily Traffic on Katella Avenue

| Demographics        |           |           |           |  |  |
|---------------------|-----------|-----------|-----------|--|--|
|                     | 1 MILE    | 3 MILES   | 5 MILES   |  |  |
| Population '18      | 25,247    | 166,326   | 518,486   |  |  |
| Average H.H. Income | \$107,210 | \$112,849 | \$105,431 |  |  |
| Daytime Population  | 8,348     | 96,066    | 368,880   |  |  |