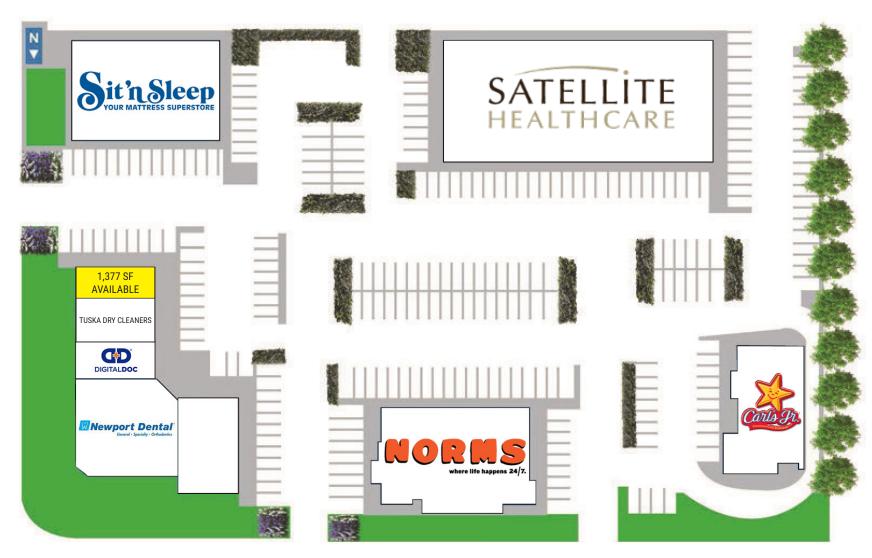

### ±1,377 SF END CAP SPACE AVAILABLE

### Description:

- Close proximity to 55 freeway
- Excellent visibility on Katella Avenue
- Corner pad spaces
- Dense population and high income