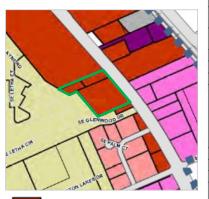

### **Full Site View**

### **Eyeglass World NNN Outparcel** 2610 SE Federal Highway, Stuart FL 34994

**Listing Contact:** 