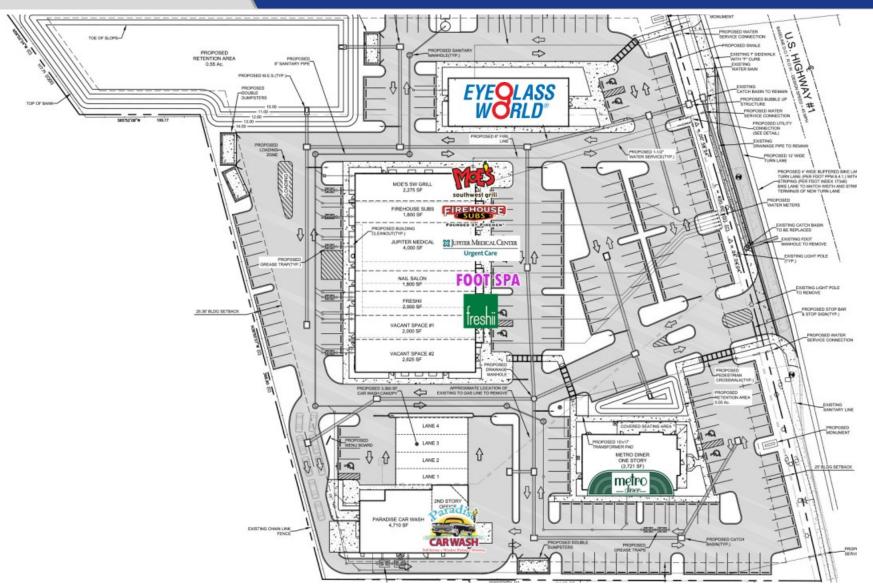

# Site Plan

### **Eyeglass World NNN Outparcel** 2610 SE Federal Highway, Stuart FL 34994

Neighboring Tenants include:

Great opportunity to own a freestanding Eyeglass World in heavily traveled area of Stuart. <u>ZERO LANDLORD RESPONSIBILITIES!</u> Completion is projected for June 2018. Site is next to new prime retail development with national tenants that include: Moe's Southwest Grill, Firehouse Subs, Foot Spa, Metro Diner, Freshii, Jupiter Medical Urgent Care, and more! Site will have a modern façade, monument sign, and excellent exposure to US-1.