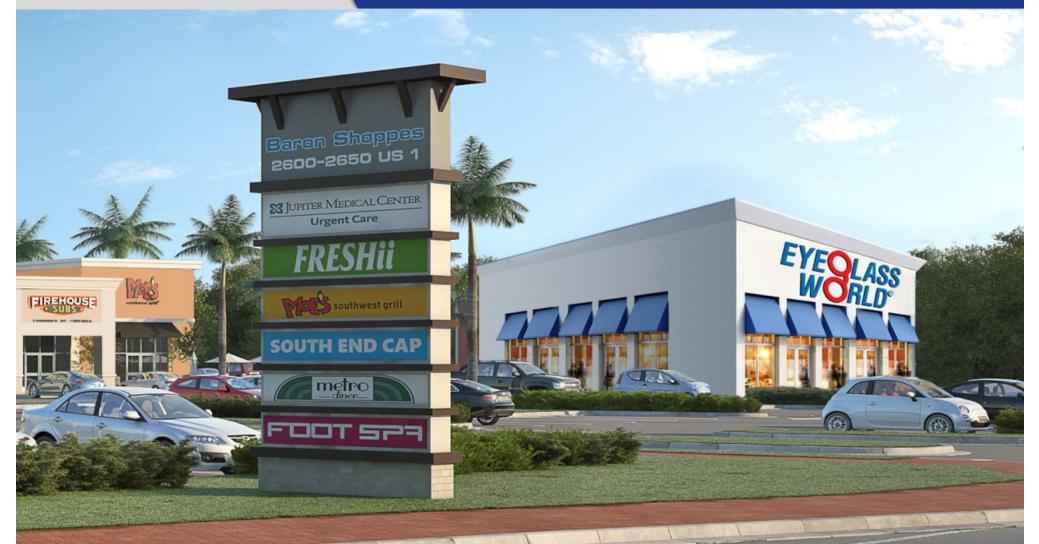

Neighboring Tenants include:

Great opportunity to own a freestanding Eyeglass World in heavily traveled area of Stuart. <u>ZERO LANDLORD RESPONSIBILITIES!</u> Completion is projected for June 2018. Site is next to new prime retail development with national tenants that include: Moe's Southwest Grill, Firehouse Subs, Foot Spa, Metro Diner, Freshii, Jupiter Medical Urgent Care, and more! Site will have a modern façade, monument sign, and excellent exposure to US-1.

### North Monument Sign