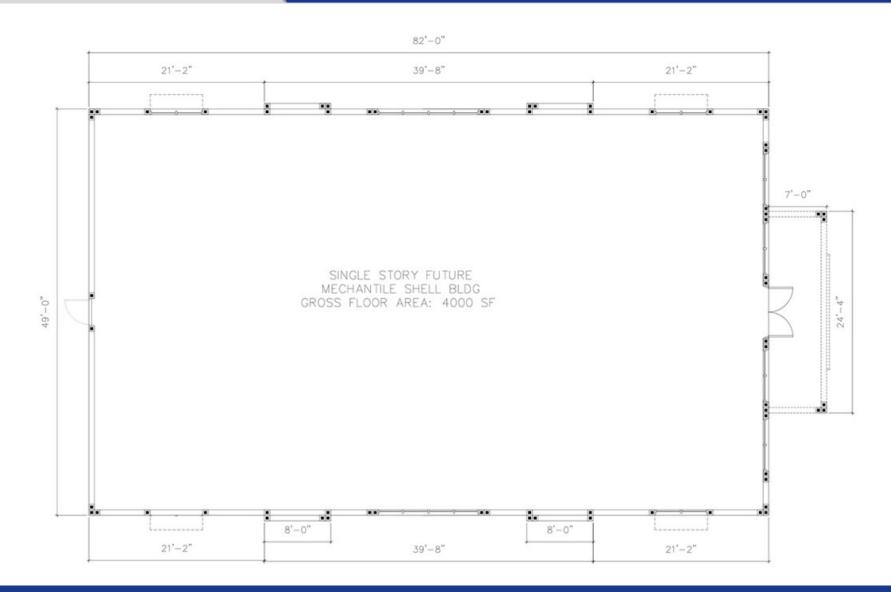

## Floor Plan

### **Eyeglass World NNN Outparcel** 2610 SE Federal Highway, Stuart FL 34994

#### **Eyeglass World NNN Outparcel** 2610 SE Federal Highway, Stuart FL 34994

| PRICE           | \$2,690,000                                 |
|-----------------|---------------------------------------------|
| BASE RENT       | \$148,000 (10 Year Base Term*) 2% increases |
| CAP RATE        | 5.5                                         |
| BUILDING SIZE   | 4,000 sf                                    |
| BUILDING TYPE   | Retail                                      |
| ACREAGE         | 0.75 AC                                     |
| FRONTAGE        | +/- 120                                     |
| TRAFFIC COUNT   | 57,938 AADT                                 |
| COMPLETION YEAR | June 2018                                   |
| ZONING          | B2 - Business General                       |
| LAND USE        | Commercial Retail                           |
| UTILITIES       | City Water & Sewer                          |