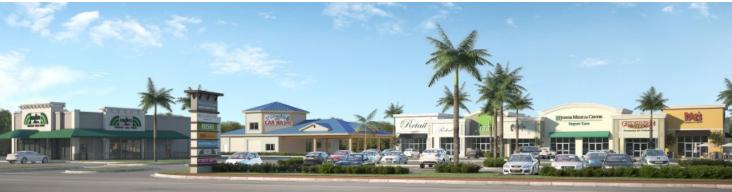

CE, AND OF ANY SPECIAL LISTING CONDITIONS IMPOSED BY OUR PRINCIPALS NO WARRANTIES OR REPRESENTATIONS ARE MADE AS TO THE CONDITION OF THE PROPERTY OR ANY HAZARDS CONTAINED THEREIN ARE ANY TO BE IMPLIED.

Neighboring Tenants include:



Great opportunity to own a freestanding Eyeglass World in heavily traveled area of Stuart. <u>ZERO LANDLORD RESPONSIBILITIES!</u> Completion is projected for June 2018. Site is next to new prime retail development with national tenants that include: Moe's Southwest Grill, Firehouse Subs, Foot Spa, Metro Diner, Freshii, Jupiter Medical Urgent Care, and more! Site will have a modern façade, monument sign, and excellent exposure to US-1.



Listing Contact:

### **Full Site View**

### **Eyeglass World NNN Outparcel** 2610 SE Federal Highway, Stuart FL 34994







**Listing Contact:** 

### North Monument Sign

#### **Eyeglass World NNN Outparcel** 2610 SE Federal Highway, Stuart FL 34994



#### **Listing Contact:**

Jeremiah Baron & CO. Development Division

## Floor Plan

### **Eyeglass World NNN Outparcel** 2610 SE Federal Highway, Stuart FL 34994



#### **Listing Contact:**

Jeremiah Baron & CO. Development Division

### Elevations

### **Eyeglass World NNN Outparcel** 2610 SE Federal Highway, Stuart FL 34994





# Site Plan

### **Eyeglass World NNN Outparcel** 2610 SE Federal Highway, Stuart FL 34994



#### **Listing Contact:**

Jeremiah Baron & CO. Development Division

# **Zoning Information**

#### **Eyeglass World NNN Outparcel** 2610 SE Federal Highway, Stuart FL 34994

B-1

P P P P P

P P

PP

P P

P P

P P

P P

S S

P P S

P P