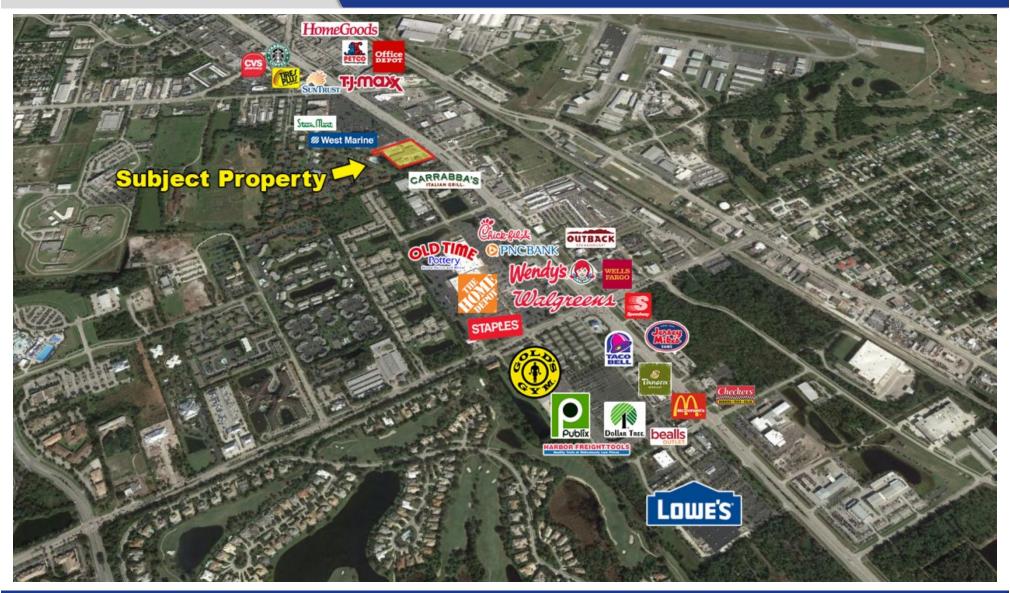

### **Property Aerial**

### **Eyeglass World NNN Outparcel** 2610 SE Federal Highway, Stuart FL 34994

Neighboring Tenants include:

Great opportunity to own a freestanding Eyeglass World in heavily traveled area of Stuart. <u>ZERO LANDLORD RESPONSIBILITIES!</u> Completion is projected for June 2018. Site is next to new prime retail development with national tenants that include: Moe's Southwest Grill, Firehouse Subs, Foot Spa, Metro Diner, Freshii, Jupiter Medical Urgent Care, and more! Site will have a modern façade, monument sign, and excellent exposure to US-1.