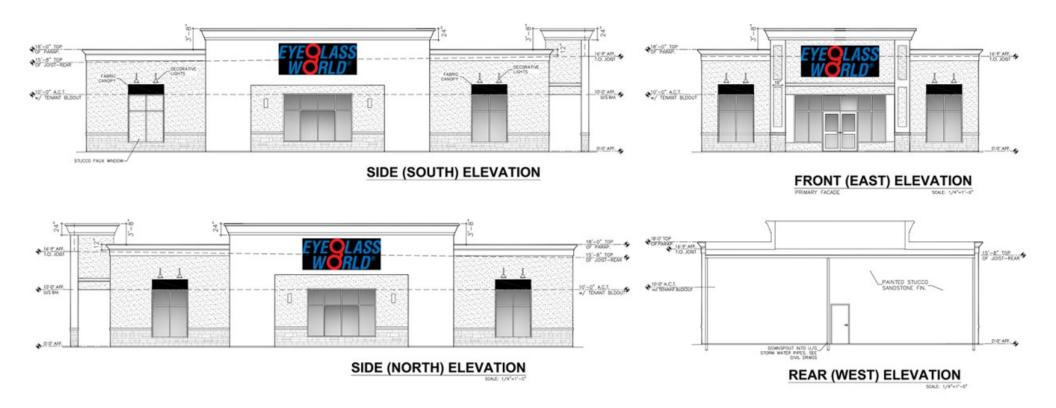

### Elevations

### **Eyeglass World NNN Outparcel** 2610 SE Federal Highway, Stuart FL 34994