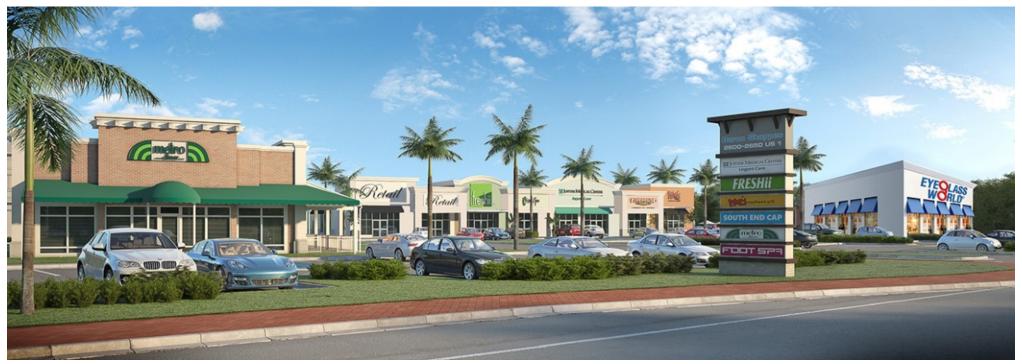

TICE, AND OF ANY SPECIAL LISTING CONDITIONS IMPOSED BY OUR PRINCIPALS NO WARRANTIES OR REPRESENTATIONS ARE MADE AS TO THE CONDITION OF THE PROPERTY OR ANY HAZARDS CONTAINED THEREIN ARE ANY TO BE IMPLIED.

Neighboring Tenants include:



Great opportunity to own a freestanding Eyeglass World in heavily traveled area of Stuart. <u>ZERO LANDLORD RESPONSIBILITIES!</u> Completion is projected for June 2018. Site is next to new prime retail development with national tenants that include: Moe's Southwest Grill, Firehouse Subs, Foot Spa, Metro Diner, Freshii, Jupiter Medical Urgent Care, and more! Site will have a modern façade, monument sign, and excellent exposure to US-1.



Listing Contact:

### **Full Site View**

### **Eyeglass World NNN Outparcel** 2610 SE Federal Highway, Stuart FL 34994







**Listing Contact:** 

### North Monument Sign

#### **Eyeglass World NNN Outparcel** 2610 SE Federal Highway, Stuart FL 34994



#### **Listing Contact:**

Jeremiah Baron & CO. Development Division

## Floor Plan

### **Eyeglass World NNN Outparcel** 2610 SE Federal Highway, Stuart FL 34994



#### **Listing Contact:**

Jeremiah Baron & CO. Development Division

### Elevations

### **Eyeglass World NNN Outparcel** 2610 SE Federal Highway, Stuart FL 34994





# Site Plan

### **Eyeglass World NNN Outparcel** 2610 SE Federal Highway, Stuart FL 34994



#### **Listing Contact:**

Jeremiah Baron & CO. Development Division

# **Zoning Information**

#### **Eyeglass World NNN Outparcel** 2610 SE Federal Highway, Stuart FL 34994

B-1

P P P P P

P P

PP

P P

P P

P P

P P

S S

P P S

P