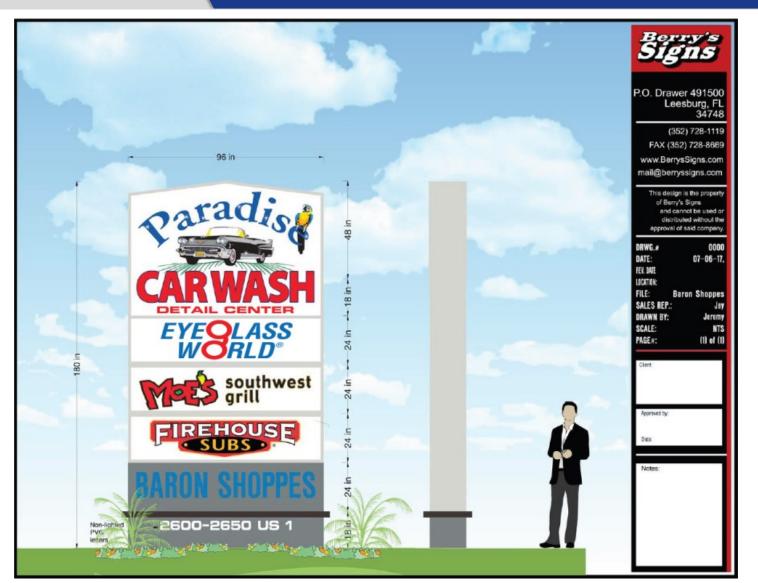

### North Monument Sign

#### **Eyeglass World NNN Outparcel** 2610 SE Federal Highway, Stuart FL 34994

Neighboring Tenants include:

Great opportunity to own a freestanding Eyeglass World in heavily traveled area of Stuart. <u>ZERO LANDLORD RESPONSIBILITIES!</u> Completion is projected for June 2018. Site is next to new prime retail development with national tenants that include: Moe's Southwest Grill, Firehouse Subs, Foot Spa, Metro Diner, Freshii, Jupiter Medical Urgent Care, and more! Site will have a modern façade, monument sign, and excellent exposure to US-1.