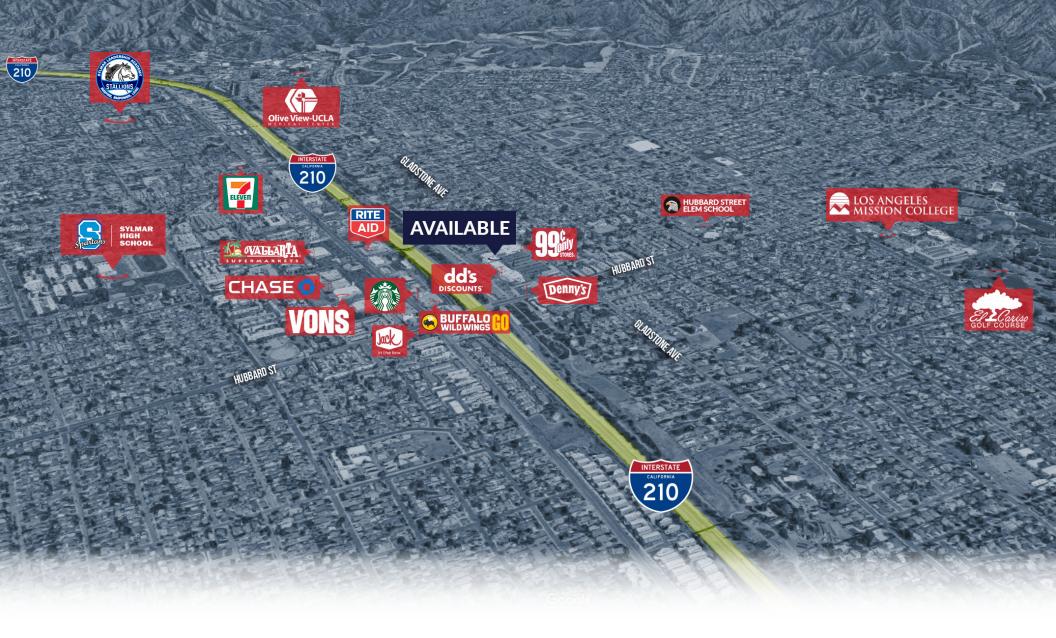

### APPROX. 2,000 SF

RETAIL SHELL SPACE IN BUSY SHOPPING CENTER

- ✓ Very busy shopping center
- ✓ National tenants include DD Discounts, Fitness 19, 99 cents store, Denny's and more
- √ 537 shared parking spaces

### **AREA AMENITIES**

- ✓ National tenant anchored shopping center
- ✓ Adjacent to the 210 freeway
- ✓ Surrounding tenants include Starbucks, Vallarta Supermarkets, Buffalo Wild Wings, Foot Locker, Chase Bank, Vons, Verizon, Shakey's Pizza Parlor, AutoZone, and more
- ✓ Close proximity to Olive View UCLA Medical Center
- ✓ Near Los Angeles Mission College and El Cariso Golf Course

| — DEMOGRAPHICS | 1 MILE                                                                     | 2 MILE   | 3 MILE   |
|----------------|----------------------------------------------------------------------------|----------|----------|
| Population     | 32,679                                                                     | 82,555   | 137,084  |
| Avg. HH Income | \$94,064                                                                   | \$96,960 | \$93,493 |
| Q Daytime Pop  | 29,101                                                                     | 74,644   | 122,140  |
| Traffic Count  | ± 31,032 CPD ON GLADSTONE AVE & HUBBARD ST<br>± 120,066 CPD ON 210 FREEWAY |          |          |