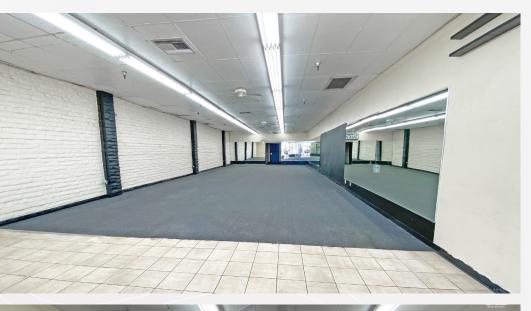

### APPROX. 2,000 SF

RETAIL SHELL SPACE IN BUSY SHOPPING CENTER

- ✓ Very busy shopping center
- ✓ National tenants include DD Discounts, Fitness 19, 99 cents store, Denny's and more
- √ 537 shared parking spaces