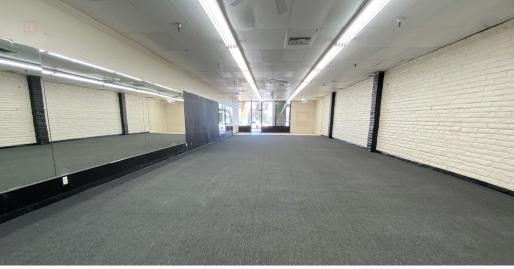

### APPROX. 2,000 SF

RETAIL SHELL SPACE IN BUSY SHOPPING CENTER

- ✓ Very busy shopping center
- ✓ National tenants include DD Discounts, Fitness 19, 99 cents store, Denny's and more
- √ 537 shared parking spaces