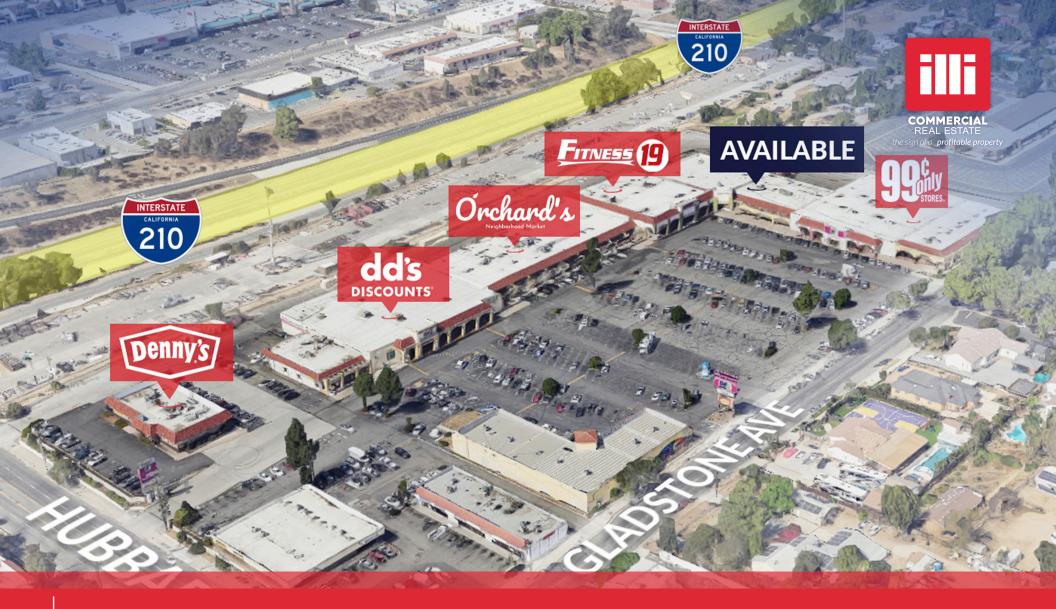

# **RETAIL SPACE AVAILABLE IN BUSY SHOPPING CENTER**

13205-13243 Gladstone Avenue, Sylmar, CA 91342

### APPROX. 2,000 SF

RETAIL SHELL SPACE IN BUSY SHOPPING CENTER

- ✓ Very busy shopping center
- ✓ National tenants include DD Discounts, Fitness 19, 99 cents store, Denny's and more
- √ 537 shared parking spaces

### **AREA AMENITIES**

- ✓ National tenant anchored shopping center
- ✓ Adjacent to the 210 freeway
- ✓ Surrounding tenants include Starbucks, Vallarta Supermarkets, Buffalo Wild Wings, Foot Locker, Chase Bank, Vons, Verizon, Shakey's Pizza Parlor, AutoZone, and more
- ✓ Close proximity to Olive View UCLA Medical Center
- ✓ Near Los Angeles Mission College and El Cariso Golf Course