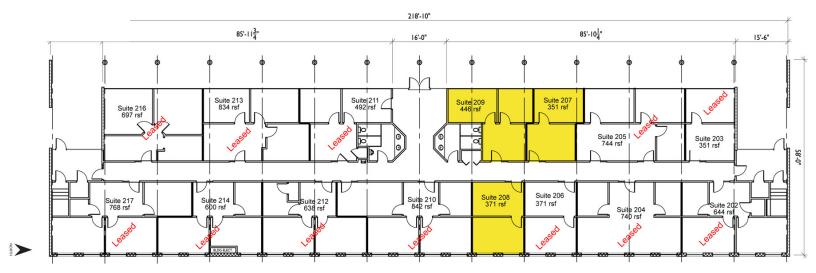

## 5745 – 5755 MAPLE ROAD WEST BLOOMFIELD, MICHIGAN



OFFICE FOR LEASE 351 – 1,432 Square Feet Available

## **MAPLE TOWERS**



## PROPERTY FEATURES

- 351 1,432 square foot suite available
- Move-in ready office and retail suites
- Main road signage available
- Professional ownership and management
- Extensive interior/exterior renovations
- Second floor storage space for each unit
- Immediate occupancy
- Competitive lease rates
- Free rent for qualified tenants\*



For more information, please contact:

CHRIS SECONTINE (248) 799 3174 csecontine@signatureassociates.com

JASON STOUGH (248) 948 4180 jstough@signatureassociates.com SIGNATURE ASSOCIATES One Towne Square, Suite 1200

Southfield, MI 48076 www.signatureassociates.com

## Floor Plan