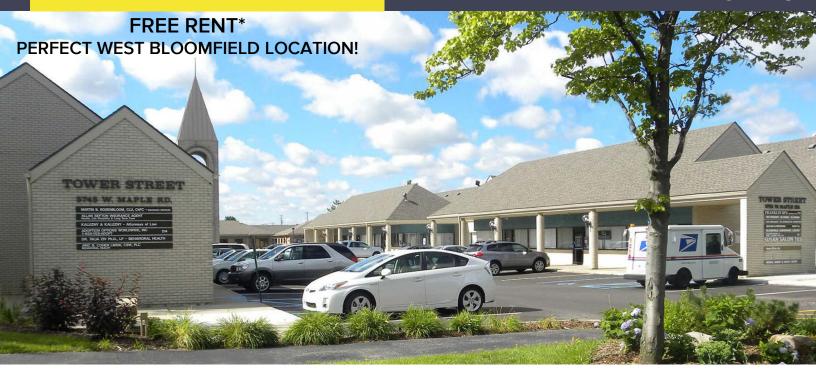

## 5745 – 5755 MAPLE ROAD WEST BLOOMFIELD, MICHIGAN

OFFICE FOR LEASE 351 – 1,432 Square Feet Available

## PROPERTY FEATURES

- 351 1,432 square foot suite available
- Move-in ready office and retail suites
- Main road signage available
- Professional ownership and management
- Extensive interior/exterior renovations
- Second floor storage space for each unit
- Immediate occupancy
- Competitive lease rates
- Free rent for qualified tenants\*