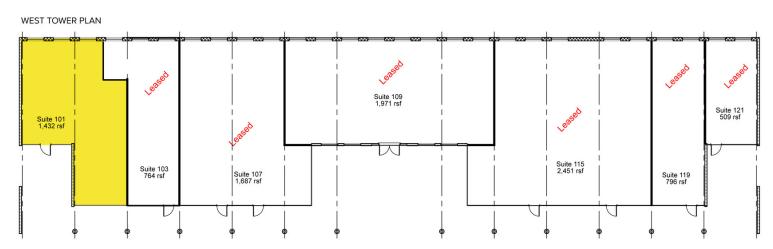

## 5745 – 5755 MAPLE ROAD WEST BLOOMFIELD, MICHIGAN



OFFICE FOR LEASE 351 – 1,432 Square Feet Available

## **MAPLE TOWERS**



## PROPERTY FEATURES

- 351 1,432 square foot suite available
- Move-in ready office and retail suites
- Main road signage available
- Professional ownership and management
- Extensive interior/exterior renovations
- Second floor storage space for each unit
- Immediate occupancy
- Competitive lease rates
- Free rent for qualified tenants\*



For more information, please contact:

CHRIS SECONTINE (248) 799 3174 csecontine@signatureassociates.com

JASON STOUGH (248) 948 4180 jstough@signatureassociates.com SIGNATURE ASSOCIATES One Towne Square, Suite 1200

Southfield, MI 48076 www.signatureassociates.com

## Floor Plan