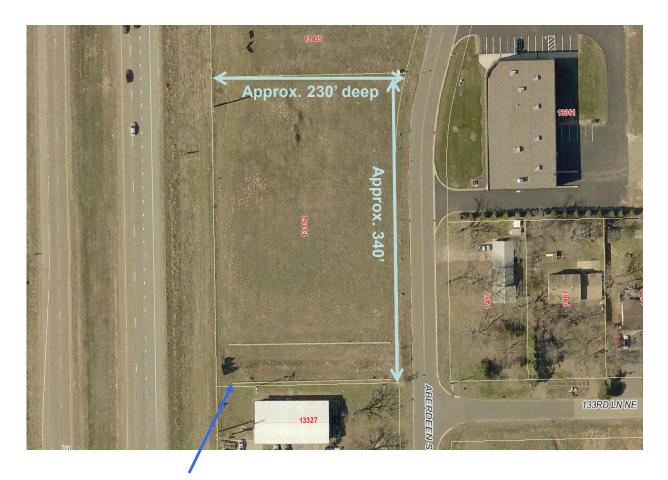

#### **PROPERTY FEATURES**

- Land sale; approximately 1.60 useable acres
- Commercial District 1 zoning allows:
  - Retail uses

- Daycare

- Restaurant

- Church

- Office
- Approximately 340' frontage to Hwy 65
- Approximately 235' deep
- Well & Septic

### 133<sup>rd</sup> and Highway 65 NE, Ham Lake, MN 55304

Approximately 1.60 useable acres Well & Septic

Existing drainage & utility easement

133<sup>rd</sup> and Highway 65 NE Ham Lake, MN 55304

For More Information Contact: MARTY FISHER
PREMIER COMMERCIAL PROPERTIES, LLC
6897 139th Lane NW Ramsey, MN 55303
763.862.2005