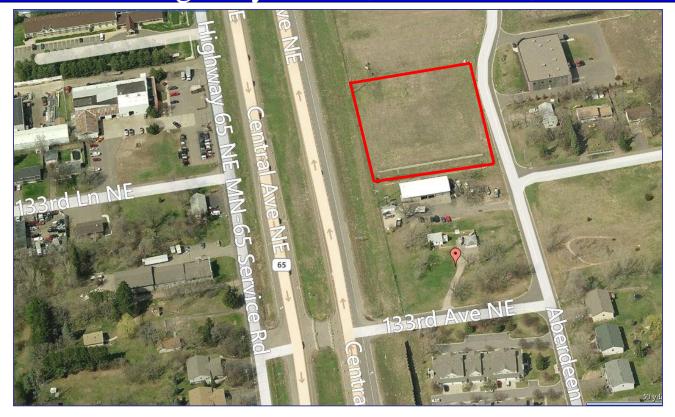

133<sup>rd</sup> and Highway 65 NE, Ham Lake, MN 55304

#### **PROPERTY FEATURES**

- Land sale; approximately 1.60 useable acres
- Commercial District 1 zoning allows:
  - Retail uses

- Daycare

- Restaurant

- Church

- Office
- Approximately 340' frontage to Hwy 65
- Approximately 235' deep
- Well & Septic