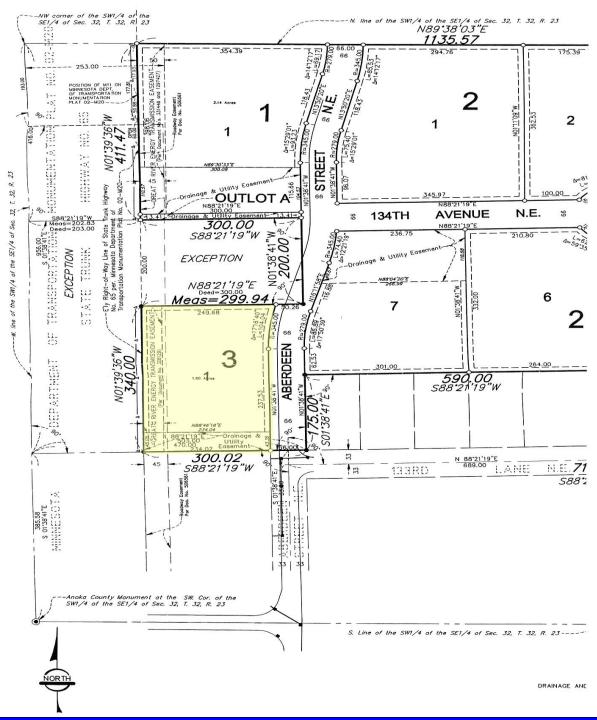

### 133<sup>rd</sup> and Highway 65 NE, Ham Lake, MN 55304

Approximately 1.60 useable acres Well & Septic

Existing drainage & utility easement

133<sup>rd</sup> and Highway 65 NE Ham Lake, MN 55304

For More Information Contact: MARTY FISHER
PREMIER COMMERCIAL PROPERTIES, LLC
6897 139th Lane NW Ramsey, MN 55303
763.862.2005