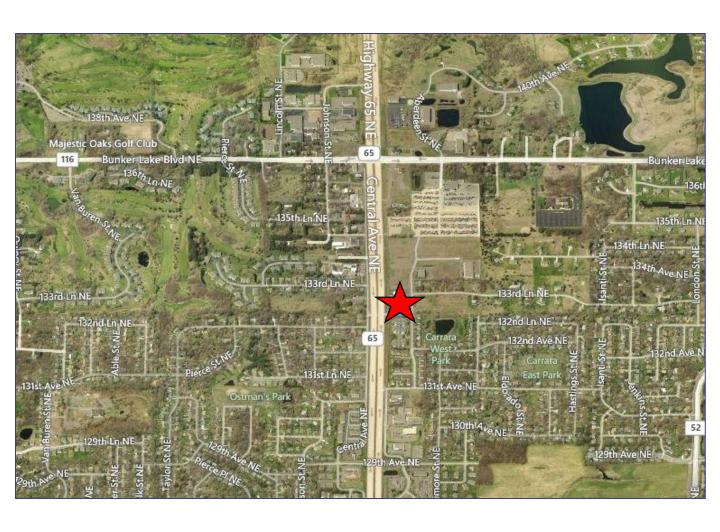

133<sup>rd</sup> and Highway 65 NE Ham Lake, MN 55304

Future frontage road concept to be started Fall 2015

For More Information Contact: MARTY FISHER
PREMIER COMMERCIAL PROPERTIES, LLC
6897 139th Lane NW Ramsey, MN 55303
763.862.2005