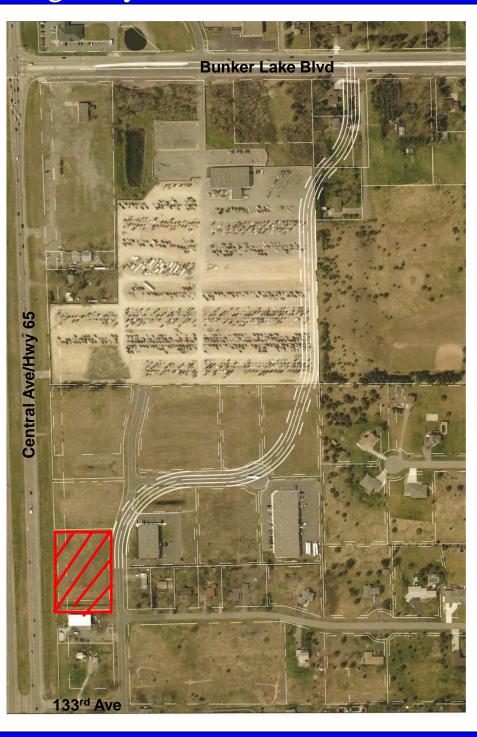

133<sup>rd</sup> and Highway 65 NE Ham Lake, MN 55304

Future frontage road concept to be started Fall 2015

For More Information Contact: MARTY FISHER
PREMIER COMMERCIAL PROPERTIES, LLC
6897 139th Lane NW Ramsey, MN 55303
763.862.2005