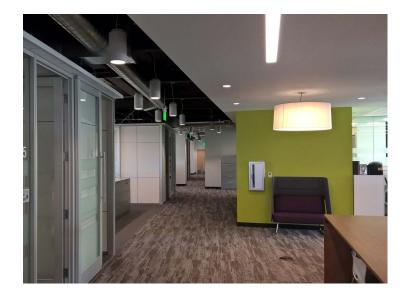

#### **PROPERTY HIGHLIGHTS**

- + Available Space: Floors 5 & 6 totaling 27,414 rentable sq. ft. divisible to  $\pm 13,707$  rentable sq. ft. per floor
- + Sublease Term: ±8 years in length expiring on July 10, 2026
- + Condition of Space: Shell condition currently with tenant improvement allowance available for subtenant's use
- + Parking: Ample on-site parking with additional parking in nearby lots within easy walking distance
- Transit: Located one-half block from NE 45th Street and Metro service
- + Amenities: Adjacent to Trader Joe's, and walking distance to numerous retail amenities, hotels and coffee shops
- + Seattle and Lake Union views