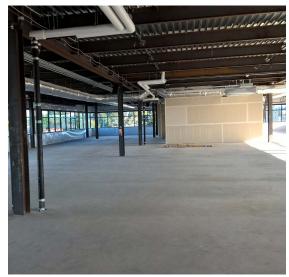

#### **PROPERTY HIGHLIGHTS**

- + Available Space: Floors 5 & 6 totaling 27,414 rentable sq. ft. divisible to  $\pm 13,707$  rentable sq. ft. per floor
- + Sublease Term: ±8 years in length expiring on July 10, 2026
- + Condition of Space: Shell condition currently with tenant improvement allowance available for subtenant's use
- + Parking: Ample on-site parking with additional parking in nearby lots within easy walking distance
- Transit: Located one-half block from NE 45th Street and Metro service
- + Amenities: Adjacent to Trader Joe's, and walking distance to numerous retail amenities, hotels and coffee shops
- + Seattle and Lake Union views

### **FLOOR PLAN**

SAMPLE LAYOUT ±13,707 Sq. Ft.