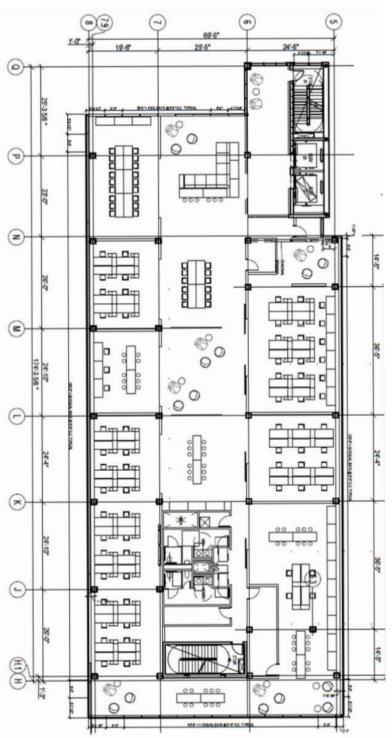

ft. divisible to  $\pm 13,707$  rentable sq. ft. per floor
- + Sublease Term: ±8 years in length expiring on July 10, 2026
- + Condition of Space: Shell condition currently with tenant improvement allowance available for subtenant's use
- + Parking: Ample on-site parking with additional parking in nearby lots within easy walking distance
- Transit: Located one-half block from NE 45th Street and Metro service
- + Amenities: Adjacent to Trader Joe's, and walking distance to numerous retail amenities, hotels and coffee shops
- + Seattle and Lake Union views





# FOR SUBLEASE 4545 ROOSEVELT



+ The building's only other tenant is UW's CoMotion Labs departments—the University of Washington's Innovation program working with start-ups and technology partners









## F

### **FLOOR PLAN**



SAMPLE LAYOUT ±13,707 Sq. Ft.





#### **LOCATION MAP**





#### **CONTACT US**

#### MICHAEL D. DASH

Executive Vice President +1 206 292 6170 michael.d.dash@cbre.com

#### **CHIP O'DONNELL**

Associate +1 206 292 6199 chip.odonnell@cbre.com

#### **JEFF JOCHUMS**

Senior Vice President +1 425 462 6971 jeff.jochums@cbre.com

#### **NATE FLIFLET**

Senior Associate +1 206 292 6119 nate.fliflet@cbre.com

#### **MATT WALTERS**

First Vice President +1 206 292 6190 matt.walters@cbre.com

CBRE, Inc. 1420 5th Avenue Suite 1700 Seattle, WA 98101

© 2017 CBRE, Inc. All rights reserved. This information has been obtained from sources believed reliable, but has not been verified for accuracy or completeness. You should conduct a careful, independent investigation of the property and verify all