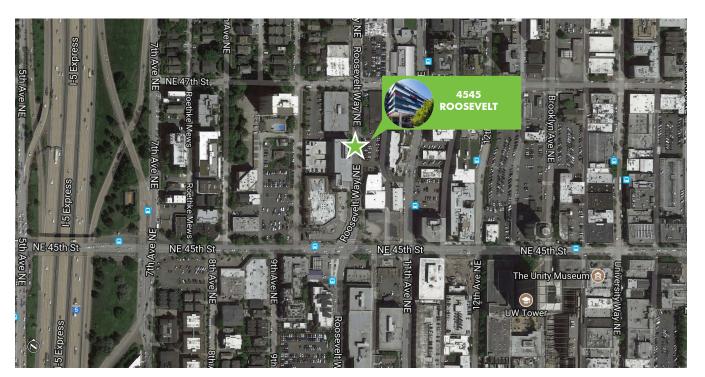

+ Sublease Term: ±8 years in length expiring on July 10, 2026
- + Condition of Space: Shell condition currently with tenant improvement allowance available for subtenant's use
- + Parking: Ample on-site parking with additional parking in nearby lots within easy walking distance
- Transit: Located one-half block from NE 45th Street and Metro service
- + Amenities: Adjacent to Trader Joe's, and walking distance to numerous retail amenities, hotels and coffee shops
- + Seattle and Lake Union views





# FOR SUBLEASE 4545 ROOSEVELT



+ The building's only other tenant is UW's CoMotion Labs departments—the University of Washington's Innovation program working with start-ups and technology partners









## F

### **FLOOR PLAN**



SAMPLE LAYOUT ±13,707 Sq. Ft.





#### **LOCATION MAP**





#### **CONTACT US**

#### MICHAEL D. DASH

Executive Vice President +1 206 292 6170 michael.d.dash@cbre.com

#### **CHIP O'DONNELL**

Associate +1 206 292 6199 chip.odonnell@cbre.com

#### **JEFF JOCHUMS**

Senior Vice President +1 425 462 6971 jeff.jochums@cbre.com

#### **NATE FLIFLET**

Senior Associate +1 206 292 6119 nate.fliflet@cbre.com

#### **MATT WALTERS**

First Vice President +1 206 292 6190 matt.walters@cbre.com

CBRE, Inc. 1420 5th Avenue Suite 1700 Seattle, WA 98101

© 2017 CBRE, Inc. All rights reserved. This information has been obtained from sources believed reliable, but has not been verified for accuracy or completeness. You should conduct a careful, independent investigation of the property and verify all information. Any reliance on this information is solely at y