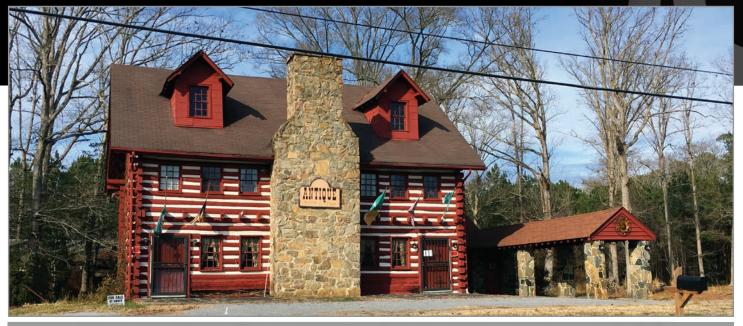

### **PROPERTY HIGHLIGHTS:**

- Two parcels, zoned B-1, totaling 3.35+/- acres
- Excellent visibility along Rt. 301 and I-95 (Less than 1 mile from the I-95 Exit 41)
- Zoning offers many options for use
- First parcel- (2.22+/- acres) Rustic 2 ½ story log style building with basement.
  Upper ½ story is unfinished.
- Previously operated as a bed and breakfast, restaurant and antique retail location; Four stone fireplaces
- Second parcel (1.13+/- acres) previously operated as a gas station, Also B-1 zoned
- Two bay service use with attached car port; Paved parking lot
- REDUCED PRICE: \$275,000 (All or Part)