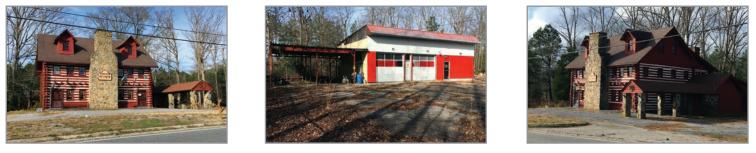

### **PROPERTY HIGHLIGHTS:**

- Two parcels, zoned B-1, totaling 3.35+/- acres
- Excellent visibility along Rt. 301 and I-95 (Less than 1 mile from the I-95 Exit 41)
- Zoning offers many options for use
- First parcel- (2.22+/- acres) Rustic 2 ½ story log style building with basement.
  Upper ½ story is unfinished.
- Previously operated as a bed and breakfast, restaurant and antique retail location; Four stone fireplaces
- Second parcel (1.13+/- acres) previously operated as a gas station, Also B-1 zoned
- Two bay service use with attached car port; Paved parking lot
- REDUCED PRICE: \$275,000 (All or Part)