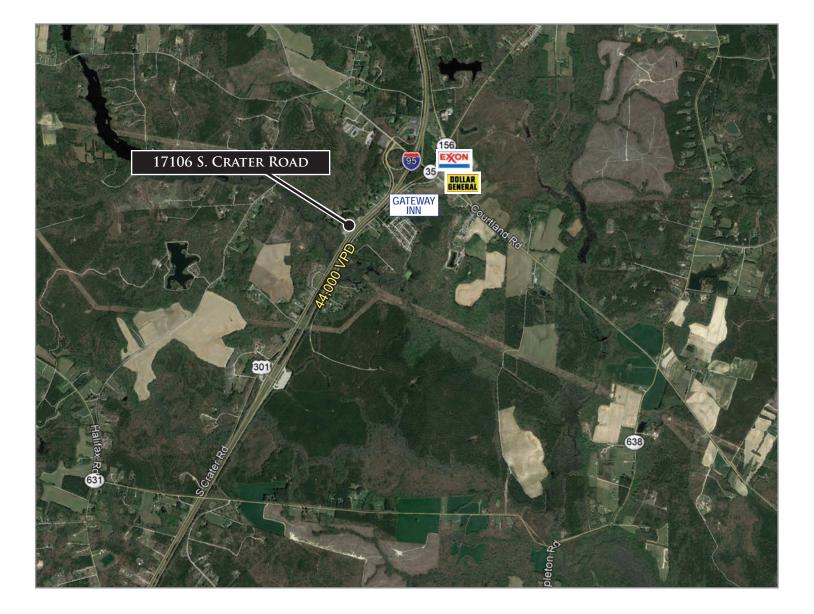

### **PROPERTY HIGHLIGHTS:**

- Two parcels, zoned B-1, totaling 3.35+/- acres
- Excellent visibility along Rt. 301 and I-95 (Less than 1 mile from the I-95 Exit 41)
- Zoning offers many options for use
- First parcel- (2.22+/- acres) Rustic 2 ½ story log style building with basement.
  Upper ½ story is unfinished.
- Previously operated as a bed and breakfast, restaurant and antique retail location; Four stone fireplaces
- Second parcel (1.13+/- acres) previously operated as a gas station, Also B-1 zoned
- Two bay service use with attached car port; Paved parking lot
- REDUCED PRICE: \$275,000 (All or Part)