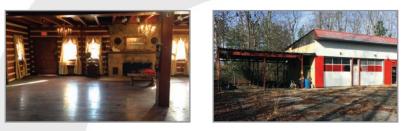

### **PROPERTY HIGHLIGHTS:**

- Two parcels, zoned B-1, totaling 3.35+/- acres
- Excellent visibility along Rt. 301 and I-95 (Less than 1 mile from the I-95 Exit 41)
- Zoning offers many options for use
- First parcel- (2.22+/- acres) Rustic 2 ½ story log style building with basement.
  Upper ½ story is unfinished.
- Previously operated as a bed and breakfast, restaurant and antique retail location; Four stone fireplaces
- Second parcel (1.13+/- acres) previously operated as a gas station, Also B-1 zoned
- Two bay service use with attached car port; Paved parking lot
- REDUCED PRICE: \$275,000 (All or Part)