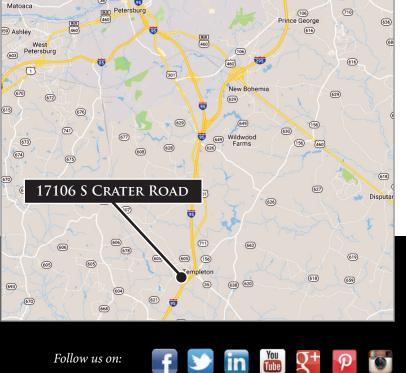

# 17106 & 17108 S. CRATER ROAD

South Prince George, Virginia

### **PROPERTY HIGHLIGHTS:**

- Two parcels, zoned B-1, totaling 3.35+/- acres
- Excellent visibility along Rt. 301 and I-95 (Less than 1 mile from the I-95 Exit 41)
- Zoning offers many options for use
- First parcel- (2.22+/- acres) Rustic 2 ½ story log style building with basement.
  Upper ½ story is unfinished.
- Previously operated as a bed and breakfast, restaurant and antique retail location; Four stone fireplaces
- Second parcel (1.13+/- acres) previously operated as a gas station, Also B-1 zoned
- Two bay service use with attached car port; Paved parking lot
- REDUCED PRICE: \$275,000 (All or Part)