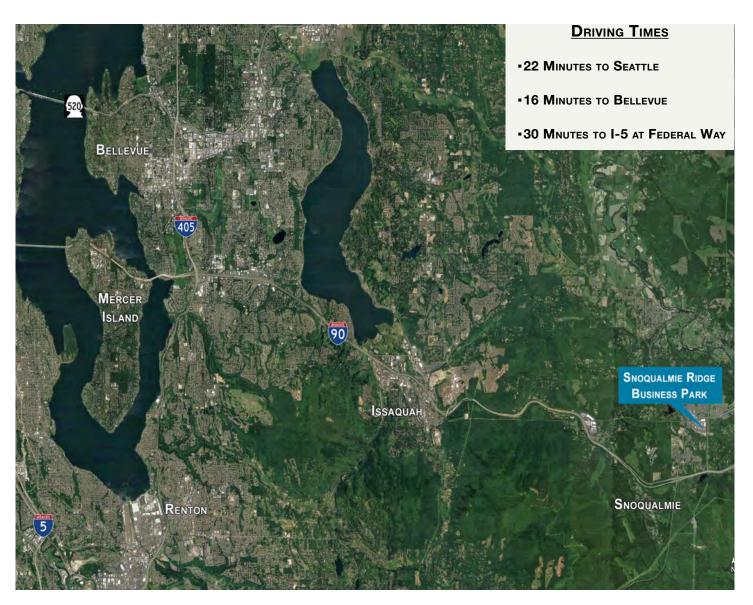

nd grade level loading

Expansive 130'-deep truck manueverability

Column spacing of 55'x 50'

Office is build to suit

Pre-lease available

Delivery in 2017 4th Quarter

Lease Rates:

\$1.40/SF, NNN for office

\$0.68/SF, NNN for warehouse

#### CONTACT

Zach Vall-Spinosa

425.450.1115

zachv@kiddermathews.com

**Dave Bernard** 

425.450.1103

markp@kiddermathews.com



# Snoqualmie Ridge Business Park, Lot 5

### **SITE PLAN**



### CONTACT

Zach Vall-Spinosa 425.450.1115 zachv@kiddermathews.com

Dave Bernard 425.450.1103 markp@kiddermathews.com



# Snoqualmie Ridge Business Park, Lot 5

### **AERIAL**



### CONTACT

**Zach Vall-Spinosa** 425.450.1115 zachv@kiddermathews.com

Dave Bernard 425.450.1103 markp@kiddermathews.com



# Snoqualmie Ridge Business Park, Lot 5

### **AERIAL**



### CONTACT

Zach Vall-Spinosa 425.450.1115 zachv@kiddermathews.com

**Dave Bernard** 425.450.1103 markp@kiddermathews.com