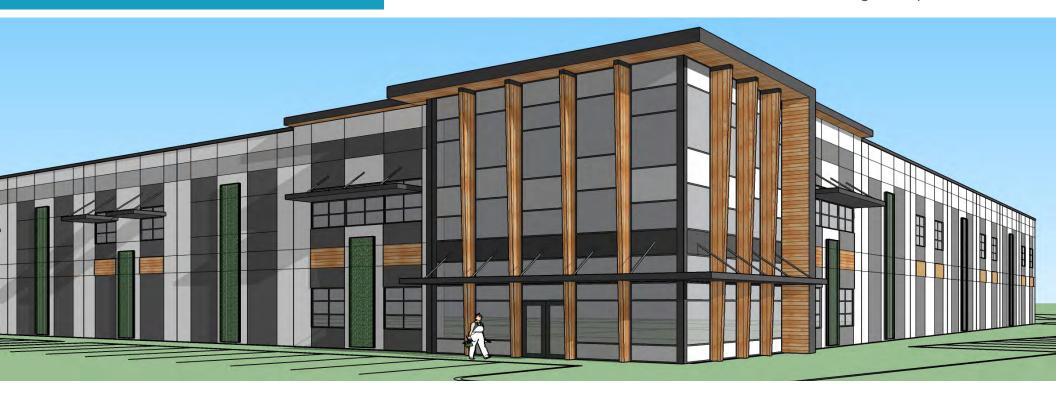

## Snoqualmie Ridge Business Park

Lot 5, New Building, Snoqualmie, WA

#### **FEATURES**

52,000 SF building footprint

High image building

30' clear ceiling height

Dock high and grade level loading

Expansive 130'-deep truck manueverability

Column spacing of 55'x 50'

Office is build to suit

Pre-lease available

Delivery in 2017 4th Quarter

Lease Rates:

\$1.40/SF, NNN for office

\$0.68/SF, NNN for warehouse