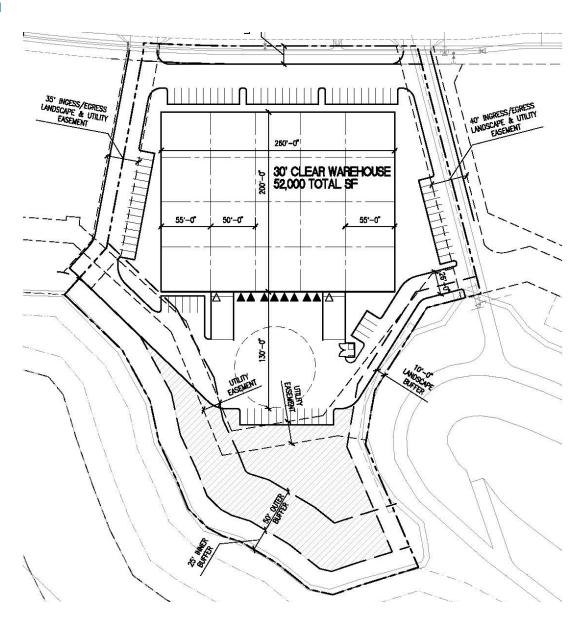

# Snoqualmie Ridge Business Park, Lot 5

### **SITE PLAN**

#### **FEATURES**

52,000 SF building footprint

High image building

30' clear ceiling height

Dock high and grade level loading

Expansive 130'-deep truck manueverability

Column spacing of 55'x 50'

Office is build to suit