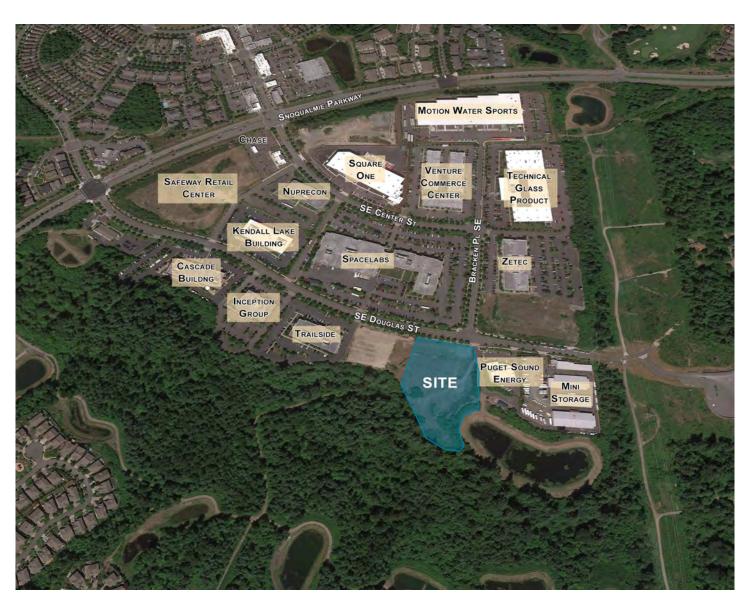

## Snoqualmie Ridge Business Park

Lot 5, New Building, Snoqualmie, WA



#### **FEATURES**

52,000 SF building footprint

High image building

30' clear ceiling height

Dock high and grade level loading

Expansive 130'-deep truck manueverability

Column spacing of 55'x 50'

Office is build to suit

Pre-lease available

Delivery in 2017 4th Quarter

Lease Rates:

\$1.40/SF, NNN for office

\$0.68/SF, NNN for warehouse

#### CONTACT

Zach Vall-Spinosa

425.450.1115

zachv@kiddermathews.com

**Dave Bernard** 

425.450.1103

markp@kiddermathews.com



# Snoqualmie Ridge Business Park, Lot 5

### **SITE PLAN**



### CONTACT

Zach Vall-Spinosa 425.450.1115 zachv@kiddermathews.com

Dave Bernard 425.450.1103 markp@kiddermathews.com



# Snoqualmie Ridge Business Park, Lot 5

### **AERIAL**



### CONTACT

**Zach Vall-Spinosa** 425.450.1115 zachv@kiddermathews.com

Dave Bernard 425.450.1103 markp@kiddermathews.com



# Snoqualmie Ridge Business Park, Lot 5

### **AERIAL**



### CONTACT

Zach Vall-Spinosa 425.450.1115 zachv@kiddermathews.com

**Dave Bernard** 425.450.1103 markp@kiddermathews.com