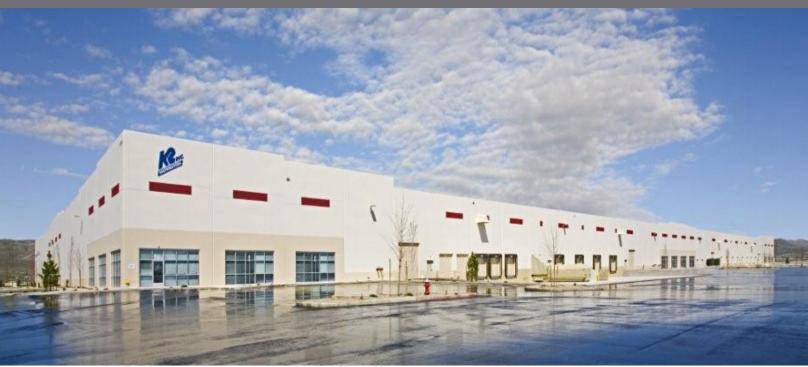

# For Lease

±112,500 SF Industrial Center - Divisible to ±56,250 SF

## Lear Industrial Center 12995 Echo Avenue, Reno, NV

OWNED BY  $PANATTONI^{\circ}$ 

### Lease Rate \$0.34/SF NNN

±112,500 SF available (divisible to ±56,250)

±4,298 SF office

14 existing dock high doors, including 2 UPS doors, up to 18 possible

2 grade level doors (12'x14')

ESFR sprinkler system