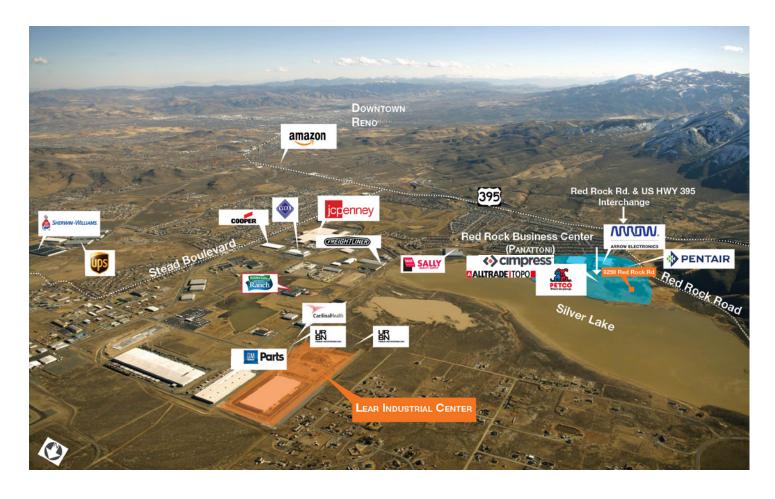

Unreserved trailer parking available

Located within the Lear Industrial Center off US HWY 395 and just 15 minutes from the I-80 interchange

The North Valleys submarket is home to numerous nationally known companies such as Amazon, Petco, Clorox, Michelin, General Motors, Cardinal Health, Pentair, Urban Outfitters, Jardin and JC Penney

#### Aerial