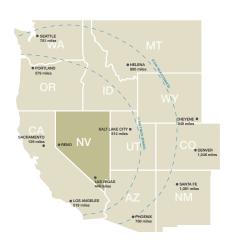

### **Transportation**

| AIR                      |            |
|--------------------------|------------|
| Reno-Tahoe Int'l Airport | 13.8 miles |
| Reno-Stead FBO           | 3.8 miles  |
| UPS Regional             | 16.5 miles |
| FedEx Express            | 13.2 miles |
| FedEx Ground             | 14.9 miles |
| FedEx LTL                | 12.7 miles |