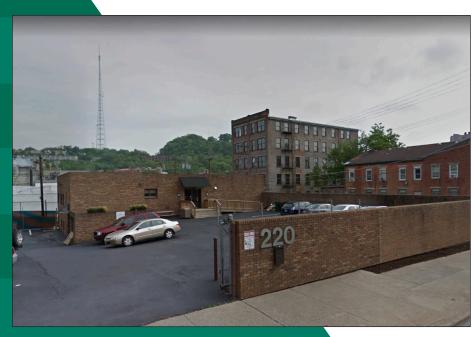

## SF lower level storage) Located in the heart of OTR/Brewery District. Minutes from downtown, and close proximity to I-75 and Clifton. Will finish to suit.

FEATURES:

- Located just east of Central Parkway, on

4,800 SF total (2,400 SF office and 2,400

- 10 gated parking spaces
- Two blocks to Findlay Market
- One block to Street Car
- One block to Rhinegeist
- In the heart of Brewery District / OTR
- Cincinnati Bell Fiber installed in the building
- Lease rate: \$3,000/Month Gross

### LOCATION:

220 Findlay Street Cincinnati, Ohio 45202 **Hamilton County** 