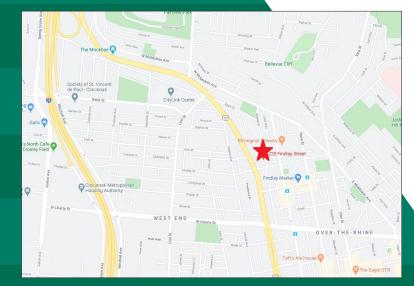

# Office Space for Lease

# Available Immediately Over the Rhine District Cincinnati, Ohio



## SF lower level storage) Located in the heart of OTR/Brewery District. Minutes from downtown, and close proximity to I-75 and Clifton. Will finish to suit.

FEATURES:

- Located just east of Central Parkway, on

4,800 SF total (2,400 SF office and 2,400

- 10 gated parking spaces
- Two blocks to Findlay Market
- One block to Street Car
- One block to Rhinegeist
- In the heart of Brewery District / OTR
- Cincinnati Bell Fiber installed in the building
- Lease rate: \$3,000/Month Gross



### LOCATION:

220 Findlay Street Cincinnati, Ohio 45202 **Hamilton County** 

#### CONTACT:

Jake Hodesh jake@hodesh.com 513/667-4693 Owner/Agent



COMMERCIAL REAL ESTATE SERVICES

TEL 513-769-2500 web www.everestrealestate.com FAX 513-769-2512 9902 Carver Road, Sycamore Office Park, Suite 105, Cincinnati, Ohio 45242