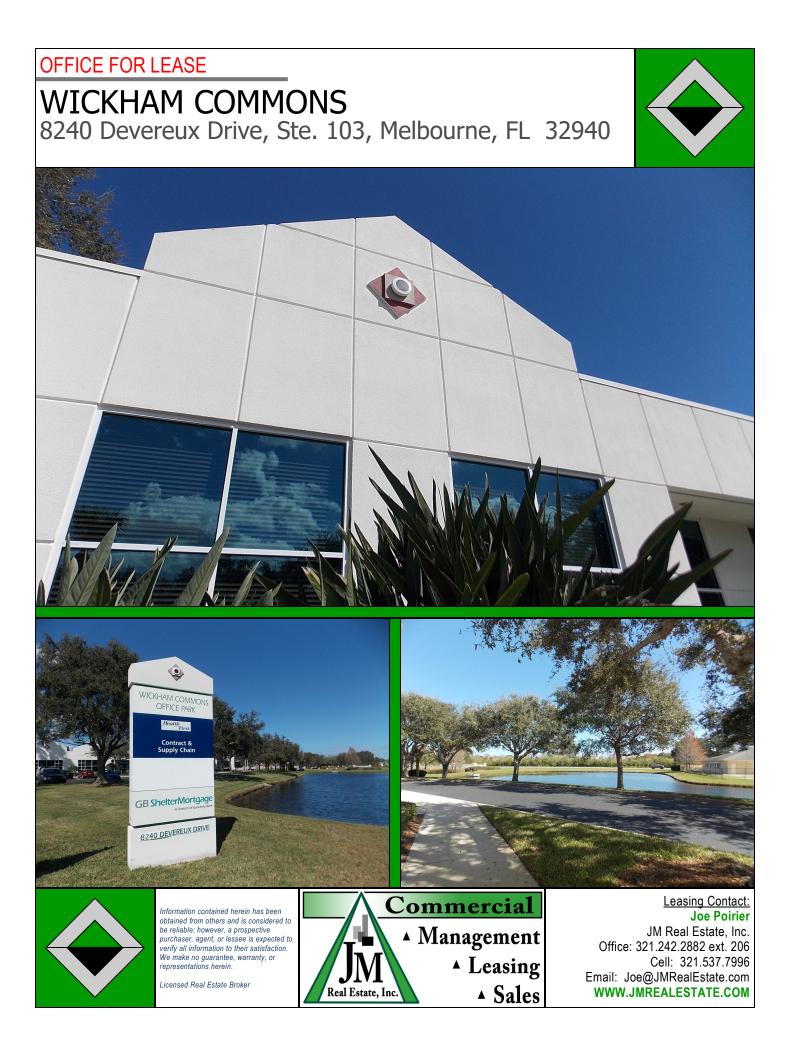

## **OFFICE FOR LEASE** WICKHAM COMMONS 8240 Devereux Drive, Ste. 103, Melbourne, FL 32940 8240 Prestigious Office Complex in Viera Park Like Setting with Lots of Oaks and Palms and a Lake View Indian River Colony Club 🚱 Convenient Location off Murrell Road and Close to I-95 ▲ Brevard County Courthouse and Viera 40 Devereux Drive Hospital are within Minutes, plus Many ▲ 3,619 SF Office Space with Reception, Multiple Private Offices, Open Work Areas, a Break Area and Restrooms Brevard Zoo, Melbour \$17.50/SF/YR Plus \$5.16/SF/YR/NNN Palm Shores (1) Leasing Contact: Commercial Information contained herein has been Joe Poirier obtained from others and is considered to be reliable; however, a prospective JM Real Estate, Inc. Management purchaser, agent, or lessee is expected to verify all information to their satisfaction. Office: 321.242.2882 ext. 206 We make no guarantee, warranty, or ▲ Leasing Cell: 321.537.7996 representations herein Email: Joe@JMRealEstate.com Licensed Real Estate Broker ▲ Sales WWW.JMREALESTATE.COM Real Estate, Inc