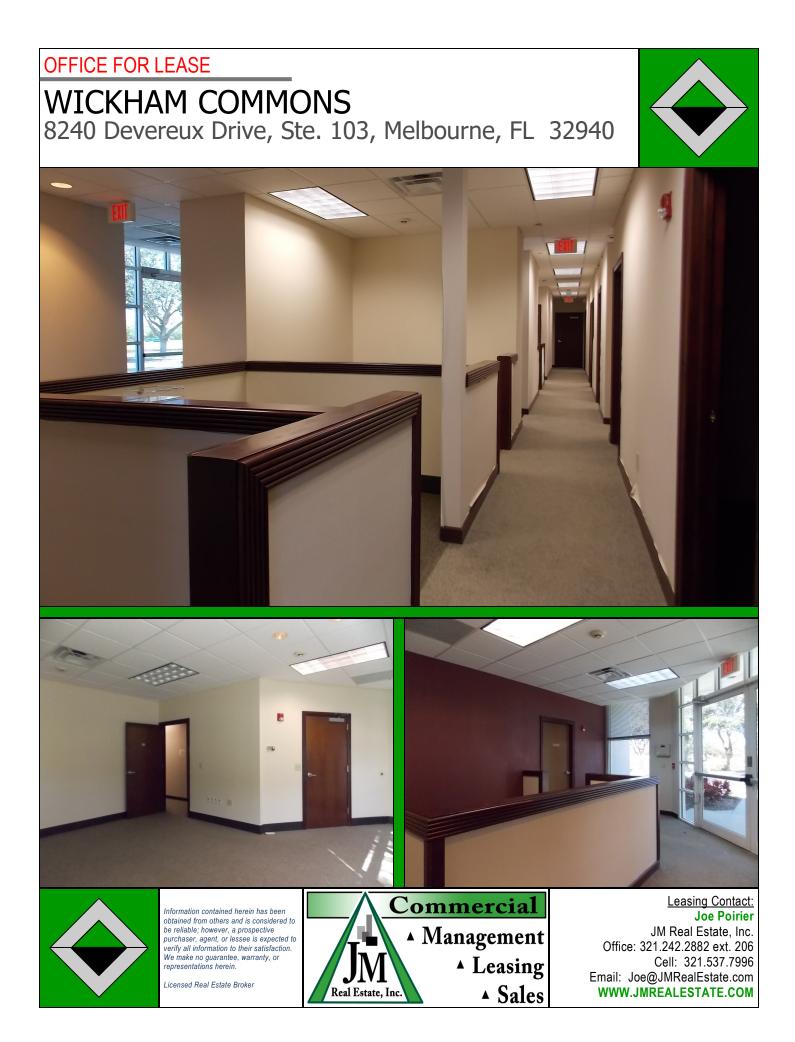

## **OFFICE FOR LEASE** WICKHAM COMMONS 8240 Devereux Drive, Ste. 103, Melbourne, FL 32940 8240 Prestigious Office Complex in Viera Park Like Setting with Lots of Oaks and Palms and a Lake View Indian River Colony Club 🚱 Convenient Location off Murrell Road and Close to I-95 ▲ Brevard County Courthouse and Viera 40 Devereux Drive Hospital are within Minutes, plus Many ▲ 3,619 SF Office Space with Reception, Multiple Private Offices, Open Work Areas, a Break Area and Restrooms Brevard Zoo, Melbour \$17.50/SF/YR Plus \$5.16/SF/YR/NNN Palm Shores (1) Leasing Contact: Commercial Information contained herein has been Joe Poirier obtained from others and is considered to be reliable; however, a prospective JM Real Estate, Inc. Management purchaser, agent, or lessee is expected to verify all information to their satisfaction. Office: 321.242.2882 ext. 206 We make no guarantee, warranty, or ▲ Leasing Cell: 321.537.7996 representations herein Email: Joe@JMRealEstate.com Licensed Real Estate Broker ▲ Sales WWW.JMREALESTATE.COM Real Estate, Inc