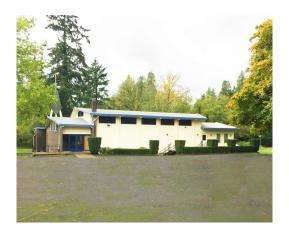

# CHURCH, SCHOOL or REDEVELOPMENT OPPORTUNITY

4747 SW CAMERON ROAD :: PORTLAND, OREGON 97221

PRICE \$1,350,000

TOTAL SQ. FT. 16,497

This church property would be perfect for a religious facility, small school, community center or other redevelopment opportunity. Located in a quiet residential setting in the Hayhurst neighborhood of Portland.

## **FEATURES:**

SIZE 11,037 sq. ft. building with 5,460 sq. ft.

basement area

ACREAGE 0.83 acres

CONSTRUCTION Masonry

ZONING R7 - City of Portland

POTENTIAL USES Group living facility, community service, park/open

area, school, medical center, religious institution,

daycare

FOR MORE INFORMATION

**PLEASE** 

CONTACT