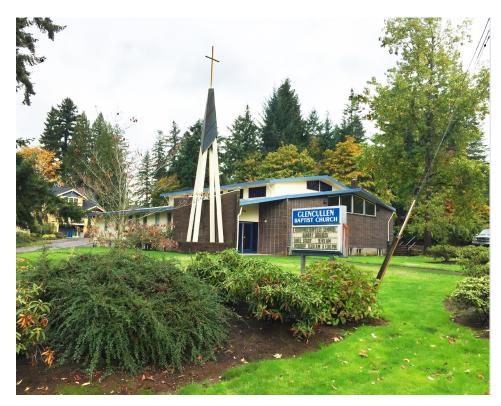

# CHURCH, SCHOOL or REDEVELOPMENT OPPORTUNITY

4747 SW CAMERON ROAD :: PORTLAND, OREGON 97221

PRICE \$1,350,000

TOTAL SQ. FT. 16,497

This church property would be perfect for a religious facility, small school, community center or other redevelopment opportunity. Located in a quiet residential setting in the Hayhurst neighborhood of Portland.

## **FEATURES:**

SIZE 11,037 sq. ft. building with 5,460 sq. ft.

basement area

ACREAGE 0.83 acres

CONSTRUCTION Masonry

ZONING R7 - City of Portland

POTENTIAL USES Group living facility, community service, park/open

area, school, medical center, religious institution,

daycare

FOR MORE INFORMATION

**PLEASE** 

CONTACT