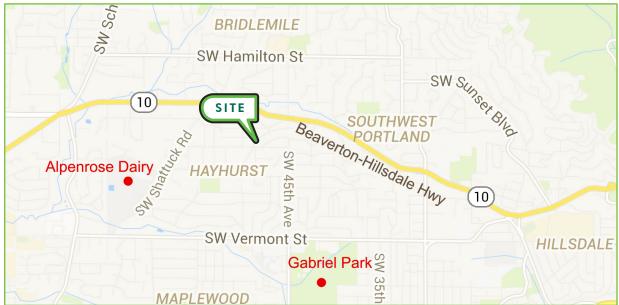

# CHURCH, SCHOOL or REDEVELOPMENT OPPORTUNITY

4747 SW CAMERON ROAD :: PORTLAND, OREGON 97221

PRICE \$1,350,000

TOTAL SQ. FT. 16,497

This church property would be perfect for a religious facility, small school, community center or other redevelopment opportunity. Located in a quiet residential setting in the Hayhurst neighborhood of Portland.

# CHURCH, SCHOOL OR REDEVELOPMENT OPPORTUNITY

4747 SW CAMERON ROAD :: PORTLAND, OREGON 97221

For additional information, please visit the website:

www.cbre.com/4747swcameron

FOR MORE
INFORMATION
PLEASE
CONTACT