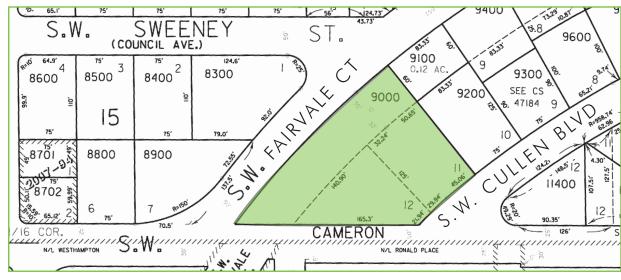

## **FEATURES:**

SIZE 11,037 sq. ft. building with 5,460 sq. ft.

basement area

ACREAGE 0.83 acres

CONSTRUCTION Masonry

ZONING R7 - City of Portland

POTENTIAL USES Group living facility, community service, park/open