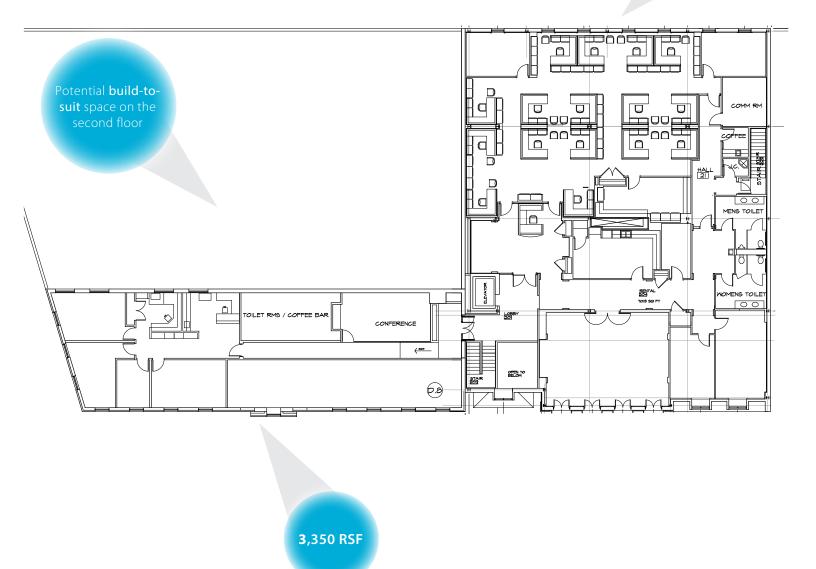

# PROPERTY FLOOR PLANS

### **SECOND FLOOR**

7,077 - 10,427 RSF AVAILABLE

7,077 RSF