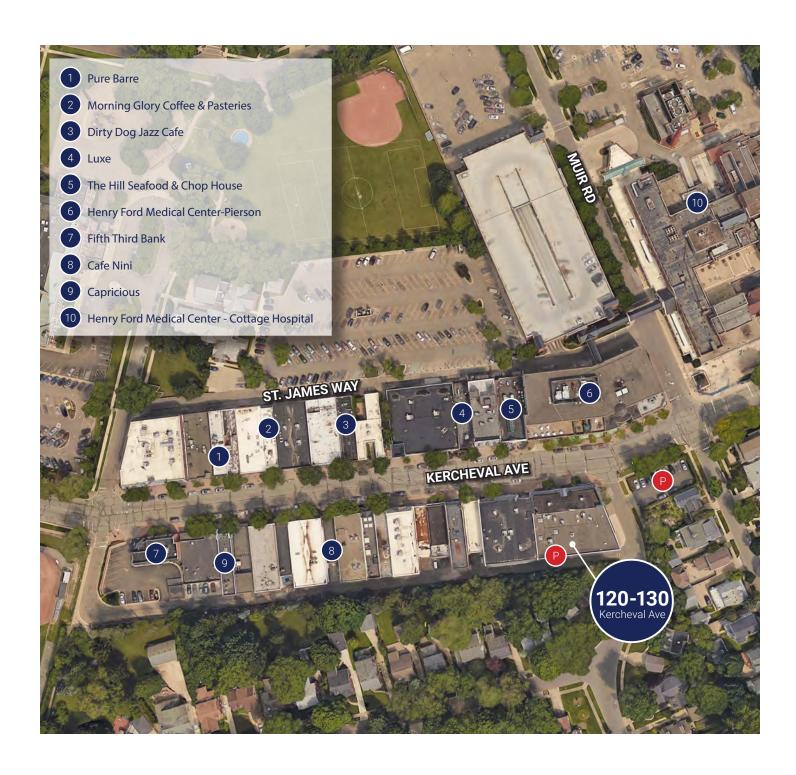

### PROPERTY AERIAL

#### PROPERTY INFORMATION

- Located at the top of The Hill in Grosse Pointe Farms
- Exterior building signage available
- Attractive high end design and common area finishes
- 4,490 rsf available August 2018 on the first floor
- 7,077 rsf to 10,427 rsf available immediately on the second floor
- Current tenants include Morgan Stanley and the building's management
- Reserved and covered onsite parking available
- Contiguous first & second floor