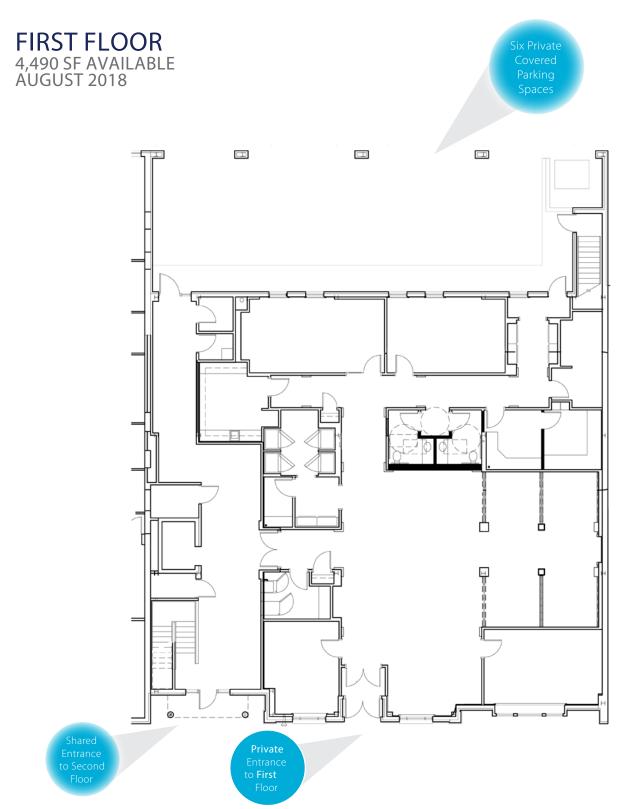

# PROPERTY FLOOR PLANS

#### PROPERTY INFORMATION

- Located at the top of The Hill in Grosse Pointe Farms
- Exterior building signage available
- Attractive high end design and common area finishes
- 4,490 rsf available August 2018 on the first floor
- 7,077 rsf to 10,427 rsf available immediately on the second floor
- Current tenants include Morgan Stanley and the building's management
- Reserved and covered onsite parking available
- Contiguous first & second floor