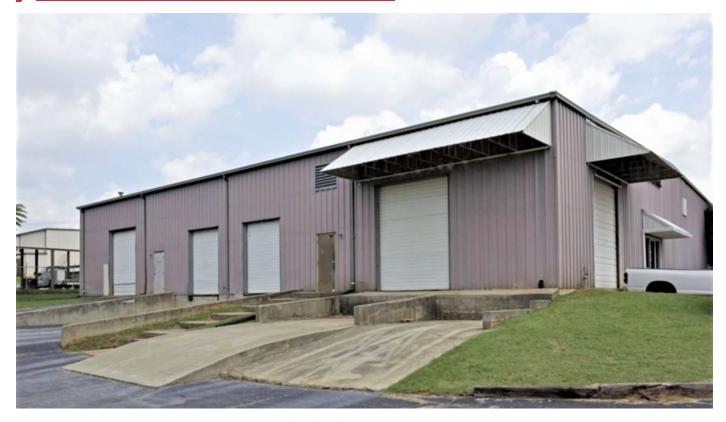

## 150 P & S Court, Unit A

Duncan, SC 29334

#### **Property Features**

- ±4,000 SF of warehouse space
- ±1,000 SF of office space
- · Front & rear entrances
- One 8'x10' dock high door
- One 10'x12' drive-in door
- 100% conditioned
- 18' ceiling height
- Located at the intersection of I-85 & Highway 101 directly across I-85 from BMW North America