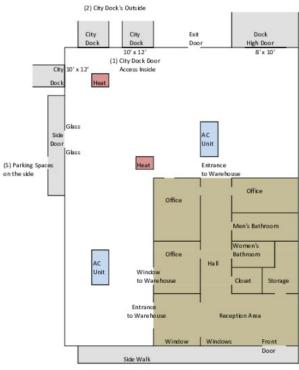

#### **Property Features**

- ±4,000 SF of warehouse space
- ±1,000 SF of office space
- · Front & rear entrances
- One 8'x10' dock high door
- One 10'x12' drive-in door
- 100% conditioned
- 18' ceiling height
- Located at the intersection of I-85 & Highway 101 directly across I-85 from BMW North America

# 150 P & S Ct., Unit A

(5) Parking Spaces out front including one handicap space

150 P&S Court, Duncan, SC (5,000 sf - Left Side)