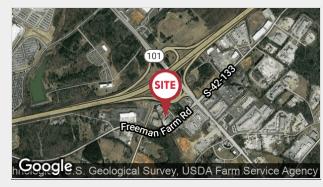

## 150 P & S Court, Unit A

Duncan, SC 29334

#### **Property Features**

- ±4,000 SF of warehouse space
- ±1,000 SF of office space
- · Front & rear entrances
- One 8'x10' dock high door
- One 10'x12' drive-in door
- 100% conditioned
- 18' ceiling height
- Located at the intersection of I-85 & Highway 101 directly across I-85 from BMW North America