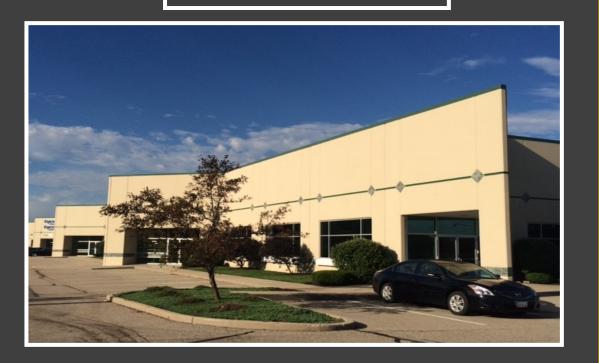

## **AVAILABLE SQ FT**

None

BUILDING 7 9671-9685 CINCINNATI DAYTON RD WEST CHESTER, OH

**♦ NO EARNINGS TAX** 

- **♦ DOCK DOORS & DRIVE IN DOORS**
- ♦ LODGING, RETAIL, & RESTARAUNTS
  - **♦** FREE PARKING
- ♦ CLOSE ACCESS 1-75 & I-275

## **PROPERTY SPECIFICATIONS**

TOTAL BUILDING SQ FT 40,000 SQ FT

PARKING SPACE PARKING SPACES—110

YEAR BUILT 2003

CONSTRUCTION TYPE CONCRETE TILT-UP

CEILING HEIGHT 19-'20'
COLUMN SPACING 40'X40'

FLOOR 6" SLAB ON GRADE

TRUCK DOORS 12 DOCK DOORS, 3 DRIVE IN DOORS

UTILITIES GAS & ELECTRIC 120/208V

SPRINKLER WET SYSTEM

ZONING M2, GENERAL INDUSTRIAL—BUTLER

JURISDICTION UNINCORPORATED BUTLER COUNTY