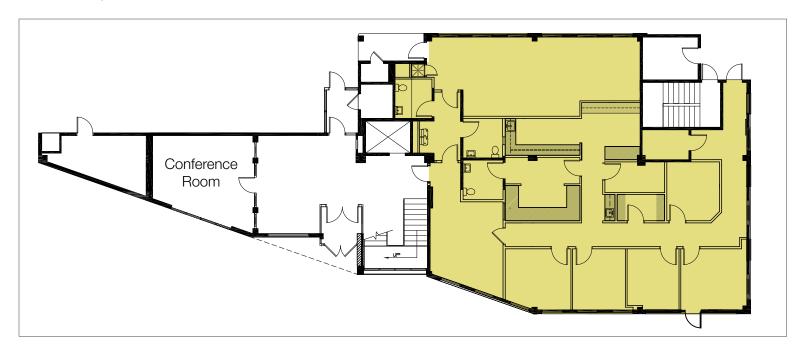

#### Floor Plans

1st Floor: 2,881 SF

2nd Floor: 2,987 SF

For more information:

Paul E. Wolfson pwolfson@geisrealty.com Adam Knox aknox@geisrealty.com

996 Old Eagle School Road, Suite 1117, Wayne, PA 19087 610 989 0300