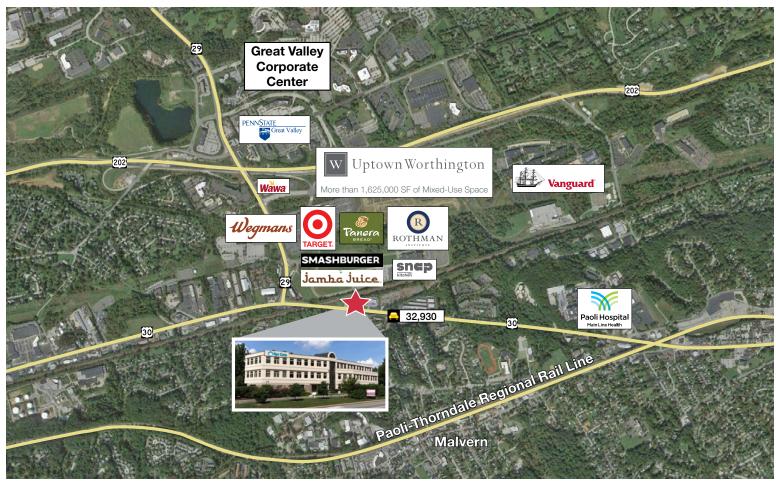

## **Property Highlights**

- Prime user location with exceptional signage
- Four sides of glass with dramatic views
- Abundant parking ratio of 4/1,000 SF
- Countless nearby amenities
- Elevator served
- Close proximity to the newest upscale development, Uptown Worthington

- Patient/executive covered parking
- Signalized intersection with full ingress & egress
- Easy access via Routes 202 & 30, Route 29, & I-76 (PA Turnpike)
- Remarkable new atrium lobby
- Impressive demographics with a daily traffic count of 32,930\*
  - \* Source: CoStar