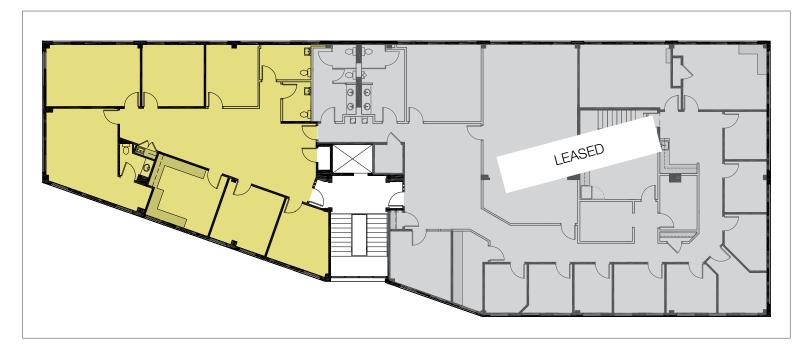

#### Floor Plans

1st Floor: 2,881 SF

2nd Floor: 2,987 SF

For more information:

Paul E. Wolfson pwolfson@geisrealty.com Adam Knox aknox@geisrealty.com

996 Old Eagle School Road, Suite 1117, Wayne, PA 19087 610 989 0300