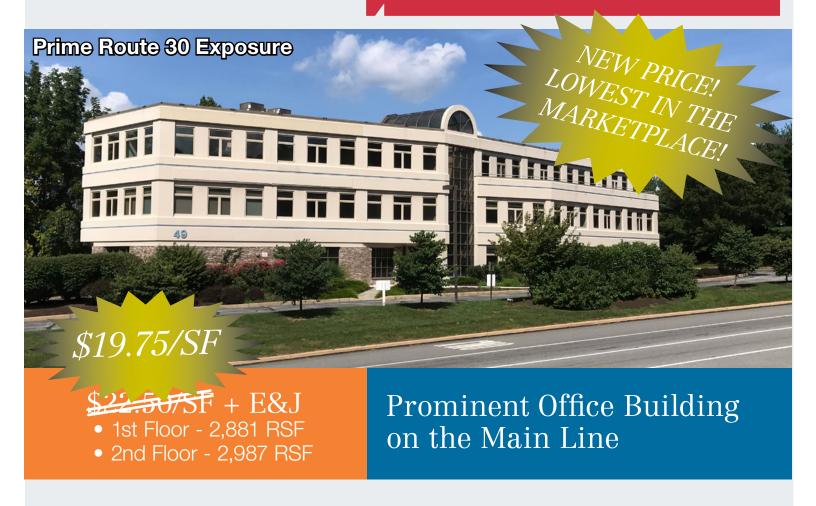

### For Lease

49 E. Lancaster Avenue Malvern, PA 19355

## **Property Highlights**

- Prime user location with exceptional signage
- Four sides of glass with dramatic views
- Abundant parking ratio of 4/1,000 SF
- Countless nearby amenities
- Elevator served
- Close proximity to the newest upscale development, Uptown Worthington

- Patient/executive covered parking
- Signalized intersection with full ingress & egress
- Easy access via Routes 202 & 30, Route 29, & I-76 (PA Turnpike)
- Remarkable new atrium lobby
- Impressive demographics with a daily traffic count of 32,930\*
  - \* Source: CoStar