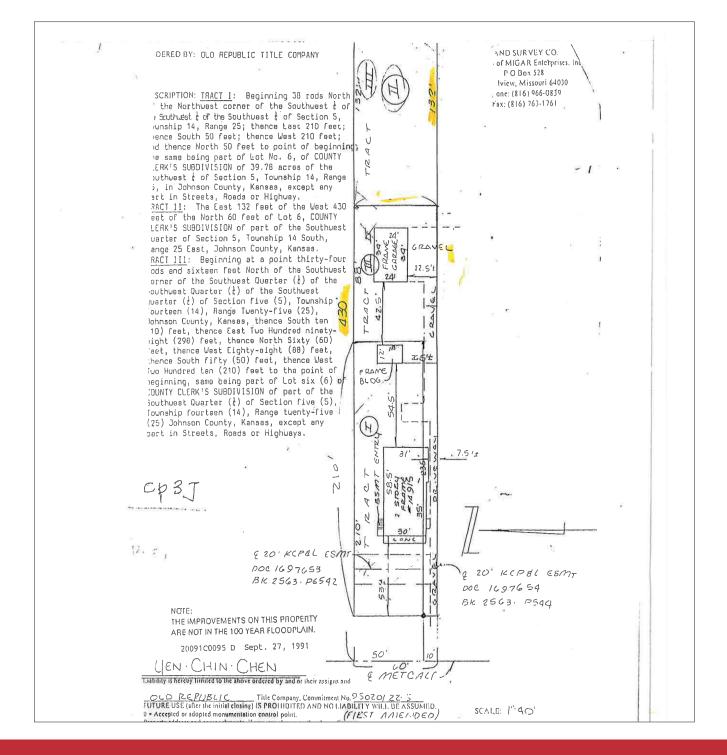

### \$368,000 (\$17.50/SF)

3 Tracts of Land - 21,021 SF

fotal 50' x 410'

- >> CP-3J, Potential for CP-2
- >> 50' of Great Metcalf Frontage Exposure
- Planned Commercial District
- 3 Contiguous Tracts:

| Tract I - 50 x 174   | 8,700 SF |
|----------------------|----------|
| Tract II - 50 x 88   | 4,399 SF |
| Tract III - 60 x 132 | 7,921 SF |

## LAND TRACTS 14915 METCALF AVENUE, OVERLAND PARK, KS 66209

Jim Thome Direct: 913.548.8700 Fax: 913.981.9082 Email: jthome@reececommercial.com