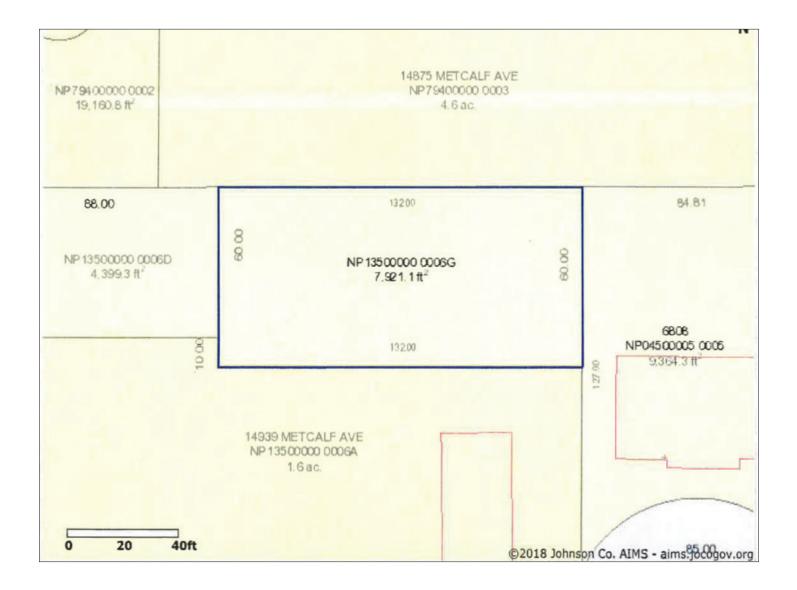

### \$368,000 (\$17.50/SF)

3 Tracts of Land - 21,021 SF

fotal 50' x 410'

- >> CP-3J, Potential for CP-2
- >> 50' of Great Metcalf Frontage Exposure
- Planned Commercial District
- 3 Contiguous Tracts:

| Tract I - 50 x 174   | 8,700 SF |
|----------------------|----------|
| Tract II - 50 x 88   | 4,399 SF |
| Tract III - 60 x 132 | 7,921 SF |

| l        | ll      | III      |
|----------|---------|----------|
| 50 x 174 | 50 x 88 | 60 x 132 |
|          |         |          |

**Jim Thome** Direct: 913.548.8700 Fax: 913.981.9082 Email: jthome@reececommercial.com

## LAND TRACTS 14915 METCALF AVENUE, OVERLAND PARK, KS 66209

Jim Thome Direct: 913.548.8700 Fax: 913.981.9082 Email: jthome@reececommercial.com