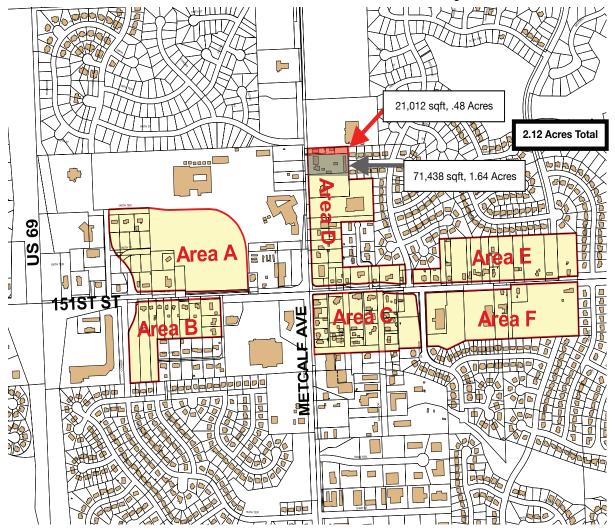

# 151st Street Corridor Study Areas

| Jim Thome |                            |  |
|-----------|----------------------------|--|
| Direct:   | 913.548.8700               |  |
| Fax:      | 913.981.9082               |  |
| Email:    | jthome@reececommercial.con |  |