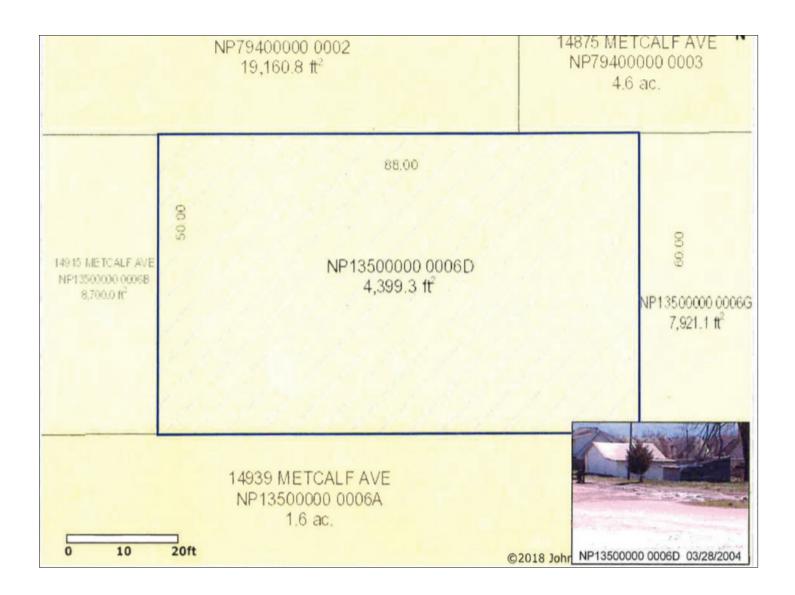

### \$368,000 (\$17.50/SF)

3 Tracts of Land - 21,021 SF

fotal 50' x 410'

- >> CP-3J, Potential for CP-2
- >> 50' of Great Metcalf Frontage Exposure
- Planned Commercial District
- 3 Contiguous Tracts:

| Tract I - 50 x 174   | 8,700 SF |
|----------------------|----------|
| Tract II - 50 x 88   | 4,399 SF |
| Tract III - 60 x 132 | 7,921 SF |

| l        | ll      | III      |
|----------|---------|----------|
| 50 x 174 | 50 x 88 | 60 x 132 |
|          |         |          |

**Jim Thome** Direct: 913.548.8700 Fax: 913.981.9082 Email: jthome@reececommercial.com