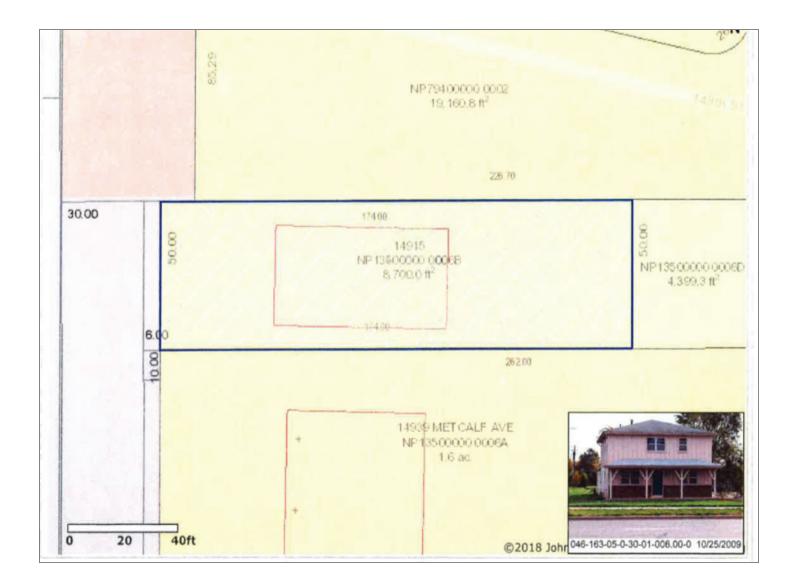

### \$368,000 (\$17.50/SF)

3 Tracts of Land - 21,021 SF

fotal 50' x 410'

- >> CP-3J, Potential for CP-2
- >> 50' of Great Metcalf Frontage Exposure
- Planned Commercial District
- 3 Contiguous Tracts:

| Tract I - 50 x 174   | 8,700 SF |
|----------------------|----------|
| Tract II - 50 x 88   | 4,399 SF |
| Tract III - 60 x 132 | 7,921 SF |

| l        | ll      | III      |
|----------|---------|----------|
| 50 x 174 | 50 x 88 | 60 x 132 |
|          |         |          |

**Jim Thome** Direct: 913.548.8700 Fax: 913.981.9082 Email: jthome@reececommercial.com