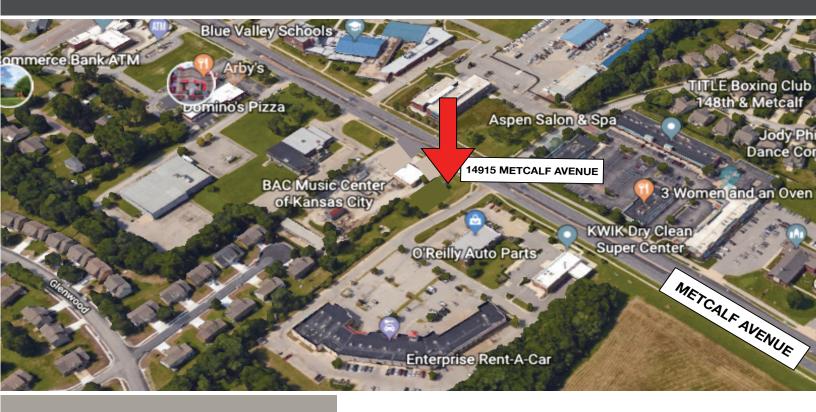

# 14915 METCALF AVE

OVERLAND PARK, KS 66209

### \$368,000 (\$17.50/SF)

3 Tracts of Land - 21,021 SF

fotal 50' x 410'

- >> CP-3J, Potential for CP-2
- >> 50' of Great Metcalf Frontage Exposure
- Planned Commercial District
- 3 Contiguous Tracts:

| Tract I - 50 x 174   | 8,700 SF |
|----------------------|----------|
| Tract II - 50 x 88   | 4,399 SF |
| Tract III - 60 x 132 | 7,921 SF |