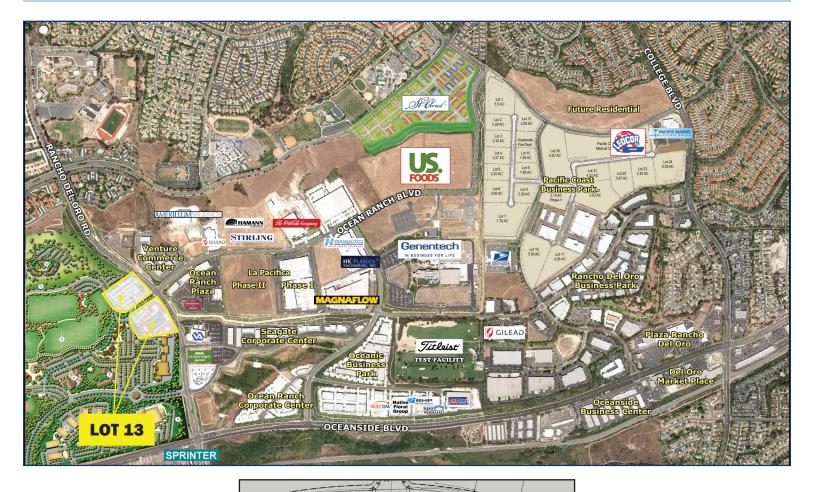

LOT 13 Ocean Ranch Corporate Centre Oceanside, California

## 8.65 ACRES (DIVISIBLE)

Parcel 1: Approx. 4.65 Acres In Escrow Multi-Family

## FOR MORE INFORMATION, PLEASE CONTACT:

Parcel 2: Approx. 4.00 Acres

Available

Ideal for Medical / Office

DAVID ONOSKO Senior Director (760) 517-5869 david.onosko@cushwake.com CA License NO: 01062746 RONALD L. KING Senior Director (760) 517-5830 ron.king@cushwake.com CA License NO: 00868661