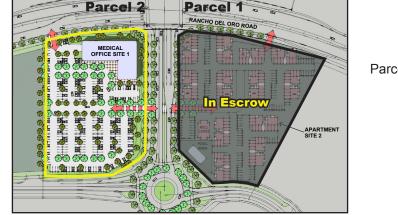

## 8.65 ACRES (DIVISIBLE)

Parcel 1: Approx. 4.65 Acres In Escrow Multi-Family

## FOR MORE INFORMATION, PLEASE CONTACT:

Parcel 2: Approx. 4.00 Acres

Available

Ideal for Medical / Office

DAVID ONOSKO Senior Director (760) 517-5869 david.onosko@cushwake.com CA License NO: 01062746 RONALD L. KING Senior Director (760) 517-5830 ron.king@cushwake.com CA License NO: 00868661