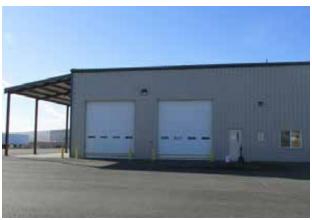

### **Specifications**

| ±4,340 SF building with ±1,447 SF office |
|------------------------------------------|
| ±3.74 acre paved, fenced yard            |
| 18' clear height                         |
| 4 drive-in doors (12' wide x 14' tall)   |
| 200A/208V 3-phase power                  |
| Metal, well insulated building           |
| Fluorescent lighting                     |
| Sand-oil separator and floor drains      |
| Air compressor lines in shop             |
| APN: 021-261-23                          |
|                                          |