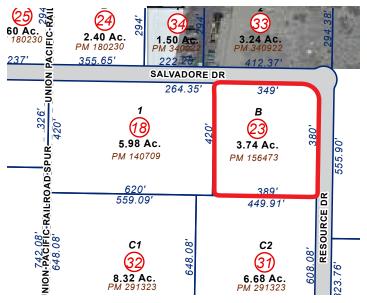

### **Specifications**

| ±4,340 SF building with ±1,447 SF office |
|------------------------------------------|
| ±3.74 acre paved, fenced yard            |
| 18' clear height                         |
| 4 drive-in doors (12' wide x 14' tall)   |
| 200A/208V 3-phase power                  |
| Metal, well insulated building           |
| Fluorescent lighting                     |
| Sand-oil separator and floor drains      |
| Air compressor lines in shop             |
| APN: 021-261-23                          |
|                                          |