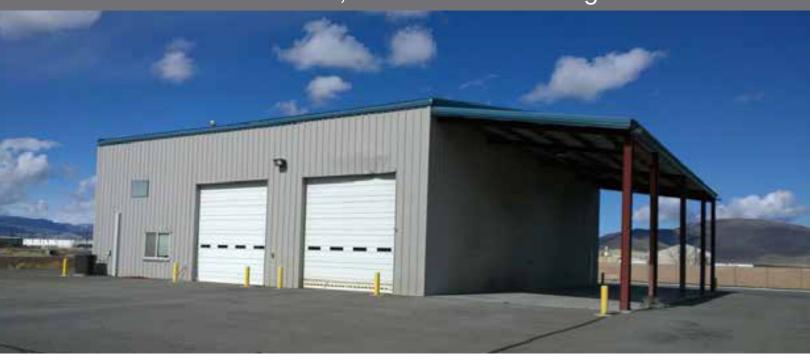

# For Sale or Lease

4,340 Industrial Building on ±3.74 Acres

21 Salvadore Drive Fernley, NV

Sale Price: \$899,900 Lease Rate: Negotiable

Newer construction - built 2006

Proximate to Interstate 80, east-west arterial

Fully fenced, asphalt yard with two manual gates

Above ground, 12,000 gallon, diesel fuel tank

Sand-oil separator and floor drains

Excellent fit for trucking companies, heavy equipment providers and many other users

### **Specifications**

| ±4,340 SF building with ±1,447 SF office |
|------------------------------------------|
| ±3.74 acre paved, fenced yard            |
| 18' clear height                         |
| 4 drive-in doors (12' wide x 14' tall)   |
| 200A/208V 3-phase power                  |
| Metal, well insulated building           |
| Fluorescent lighting                     |
| Sand-oil separator and floor drains      |
| Air compressor lines in shop             |
| APN: 021-261-23                          |
|                                          |