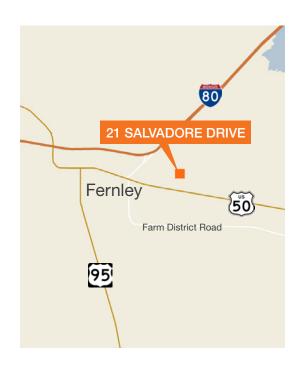

# For Sale or Lease

4,340 Industrial Building on ±3.74 Acres

21 Salvadore Drive Fernley, NV

Sale Price: \$899,900 Lease Rate: Negotiable

Newer construction - built 2006

Proximate to Interstate 80, east-west arterial

## **Area Description**

30 minutes east of Reno/Sparks industrial market
Proximate to Interstate 80, Highway 95A and
Highway 50

Access to railways

Immediate access to rapidly growing labor pool