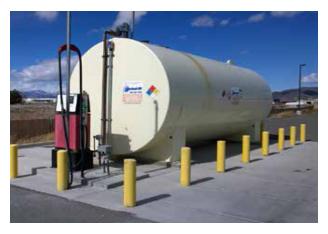

Fully fenced, asphalt yard with two manual gates

Above ground, 12,000 gallon, diesel fuel tank

Sand-oil separator and floor drains

Excellent fit for trucking companies, heavy equipment providers and many other users