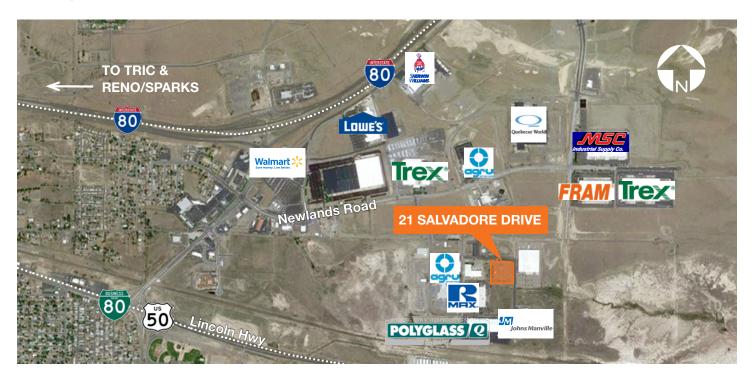

## **Area Description**

30 minutes east of Reno/Sparks industrial market
Proximate to Interstate 80, Highway 95A and
Highway 50

Access to railways

Immediate access to rapidly growing labor pool

## Strategic Centralized Logistics Hub

The Reno/Sparks industrial market is strategically located at the epicenter of the western United States, providing a convenient point of distribution for truck, rail and air services. The Reno/Sparks location allows for overnight delivery to the majority of the eleven western states (53 million people) and two-day delivery to over 63 million people via truck and rail freight shipping.