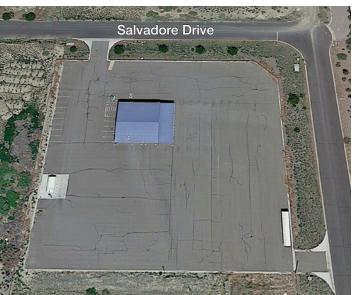

# For Sale or Lease

4,340 Industrial Building on ±3.74 Acres

21 Salvadore Drive Fernley, NV

Sale Price: \$899,900 Lease Rate: Negotiable

Newer construction - built 2006

Proximate to Interstate 80, east-west arterial

Fully fenced, asphalt yard with two manual gates

Above ground, 12,000 gallon, diesel fuel tank

Sand-oil separator and floor drains

Excellent fit for trucking companies, heavy equipment providers and many other users

### **Specifications**

| ±4,340 SF building with ±1,447 SF office |
|------------------------------------------|
| ±3.74 acre paved, fenced yard            |
| 18' clear height                         |
| 4 drive-in doors (12' wide x 14' tall)   |
| 200A/208V 3-phase power                  |
| Metal, well insulated building           |
| Fluorescent lighting                     |
| Sand-oil separator and floor drains      |
| Air compressor lines in shop             |
| APN: 021-261-23                          |
|                                          |