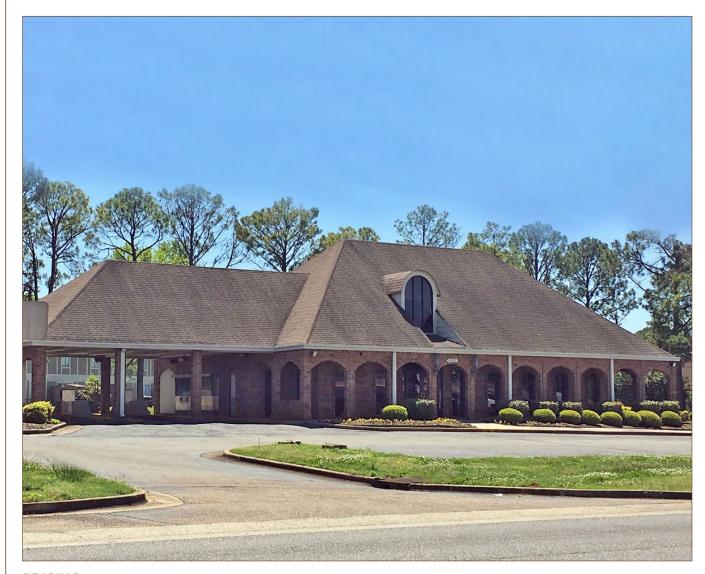

#### **BUILDING SIZE**

- 4,033 SF
- 1.2 acre site

#### **COMMENTS**

- Site offers excellent visibility along University Drive and is also accessible from Henderson Road
- Opportunity for redevelopment or repurposing along one of Huntsville's most heavily traveled thoroughfares
- Formerly used as a bank branch with 3 drive-through lanes and 1 ATM lane
- Close promixity to UAH