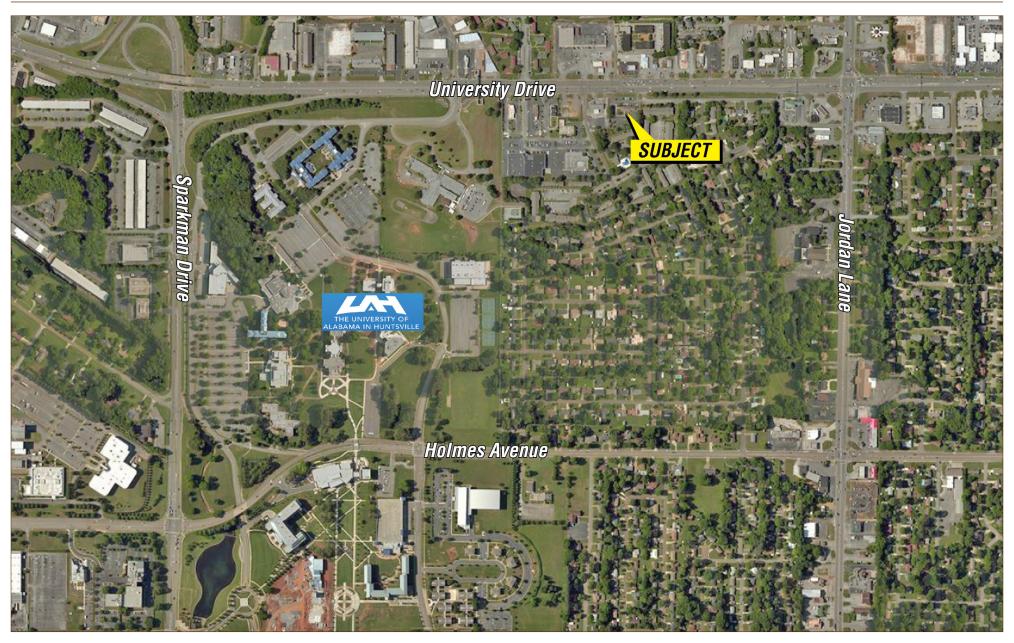

#### **COMMENTS**

- Site offers excellent visibility along University Drive and is also accessible from Henderson Road
- Opportunity for redevelopment or repurposing along one of Huntsville's most heavily traveled thoroughfares
- Formerly used as a bank branch with 3 drive-through lanes and 1 ATM lane
- Close promixity to UAH

#### **TRAFFIC COUNT**

45,990 vehicles per day