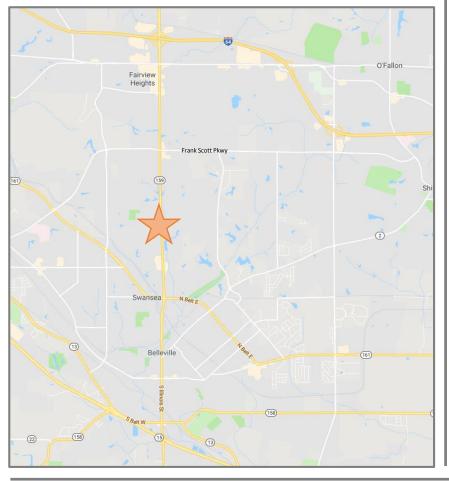

### PROPERTY OVERVIEW

- 19,496 SF professional Office/Medical Building
- Great visibility and easy access along Hwy 159
- Conveniently located between Belleville to the south and Fairview Heights to the north
- Professionally managed
- Currently built out as a law firm office, space ideal for a variety of office and medical uses

### TRAFFIC COUNTS

Hwy 159: 20,400 VPD

Frank Scott Pkwy: 17400 VPD

Hwy 161: 16,900