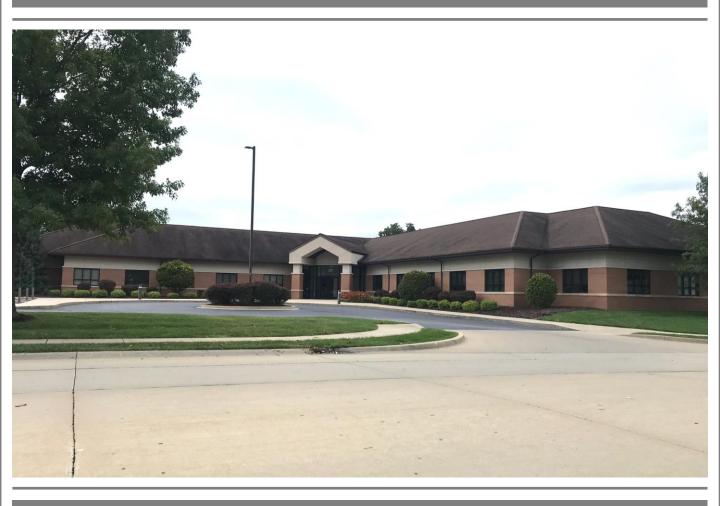

## OFFICE/MEDICAL SUITE

12 Wolf Creek Drive, Suite 100, Swansea, IL 62226

### PROPERTY OVERVIEW

- 19,496 SF professional Office/Medical Building
- Great visibility and easy access along Hwy 159
- Conveniently located between Belleville to the south and Fairview Heights to the north
- Professionally managed
- Currently built out as a law firm office, space ideal for a variety of office and medical uses