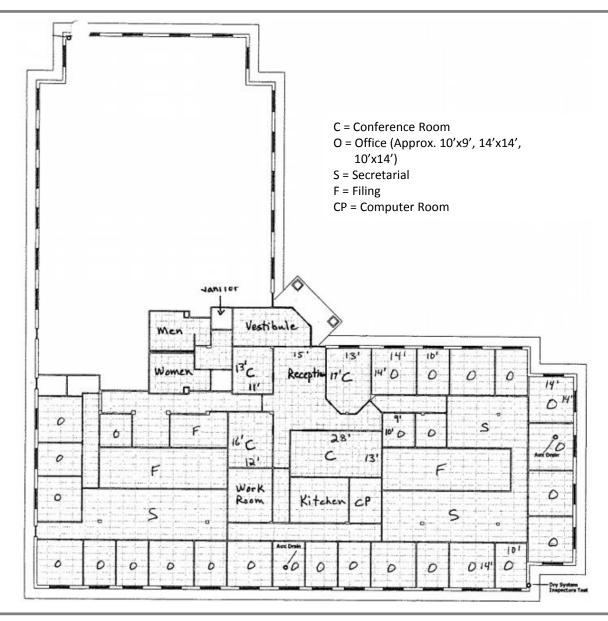

### PROPERTY OVERVIEW

- 19,496 SF professional Office/Medical Building
- Great visibility and easy access along Hwy 159
- Conveniently located between Belleville to the south and Fairview Heights to the north
- Professionally managed
- Currently built out as a law firm office, space ideal for a variety of office and medical uses