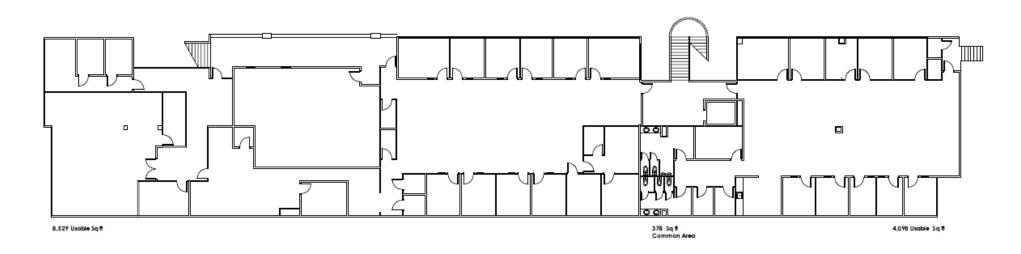

201 Aberdeen Pkwy., Peachtree City, GA



- +/- 2,000 to 10,000 SF existing corporate office in the heart of desirable Peachtree City
- Amenities include full-service hotel, conference center, restaurant and bar on-site
- Golf cart accessible
- Zoning: GC

- Lease Rate: \$24 per SF/FS
- Potential 24/7 access
- Serene, wooded, picturesque setting
- Built in 1984
- City: Peachtree City
- County: Fayette





COMMERCIAL REAL ESTATE | DEVELOPMENT | CONSTRUCTION | PROPERTY MANAGEMENT









201 Aberdeen Pkwy., Peachtree City, GA



Interior **Photos** 





COMMERCIAL REAL ESTATE | DEVELOPMENT | CONSTRUCTION | PROPERTY MANAGEMENT



770-632-4000



RWCRE.net







## Mezzanine Floor Plan