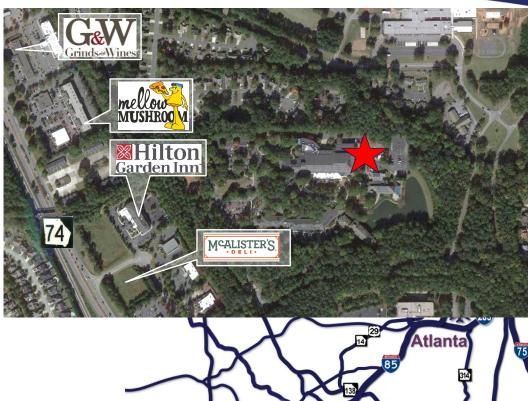

201 Aberdeen Pkwy., Peachtree City, GA

- +/- 2,000 to 10,000 SF existing corporate office in the heart of desirable Peachtree City
- Amenities include full-service hotel, conference center, restaurant and bar on-site
- Golf cart accessible
- Zoning: GC

- Lease Rate: \$24 per SF/FS
- Potential 24/7 access
- Serene, wooded, picturesque setting
- Built in 1984
- City: Peachtree City
- County: Fayette

COMMERCIAL REAL ESTATE | DEVELOPMENT | CONSTRUCTION | PROPERTY MANAGEMENT