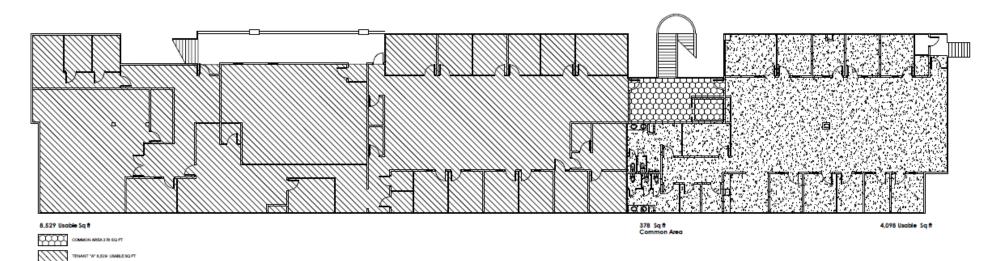

201 Aberdeen Pkwy., Peachtree City, GA



- +/- 2,000 to 10,000 SF existing corporate office in the heart of desirable Peachtree City
- Amenities include full-service hotel, conference center, restaurant and bar on-site
- Golf cart accessible
- Zoning: GC

- Lease Rate: \$24 per SF/FS
- Potential 24/7 access
- Serene, wooded, picturesque setting
- Built in 1984
- City: Peachtree City
- County: Fayette





COMMERCIAL REAL ESTATE | DEVELOPMENT | CONSTRUCTION | PROPERTY MANAGEMENT









201 Aberdeen Pkwy., Peachtree City, GA



Interior **Photos** 





COMMERCIAL REAL ESTATE | DEVELOPMENT | CONSTRUCTION | PROPERTY MANAGEMENT



770-632-4000



RWCRE.net







## Mezzanine Floor Plan