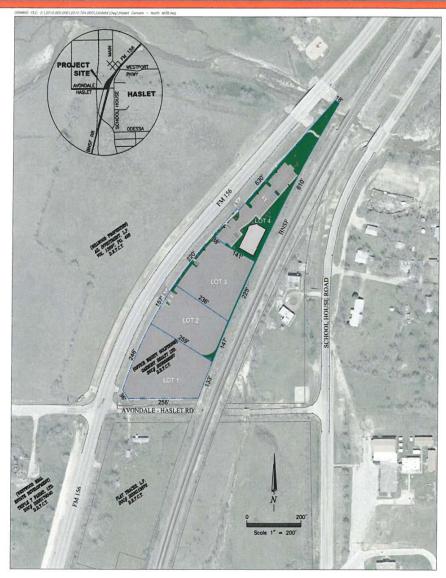

### FM 156 & Avondale-Haslet Road

NEC FM 156 & AVONDALE HASLET ROAD HASLET | TEXAS ±2.724 ACRES AVAILABLE

Site Plan

FOR MORE INFORMATION:

T 817-416-3981 F 817-416-8372 WWW.OFFICEEQUITYSOLUTIONS.COM