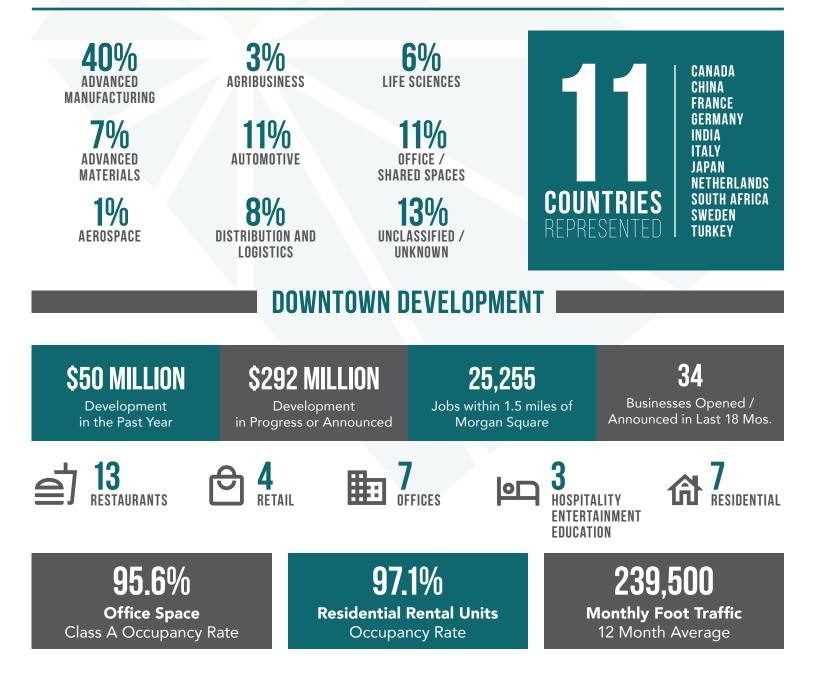

# **2019 BY THE NUMBERS**

## ECONOMY

# \$340,226,687

Capital Investment | 27 Projects

751 New Jobs

### **59%** NEW

41% EXPANSION

# PROJECTS BY SECTOR (THROUGH NOVEMBER 2019)