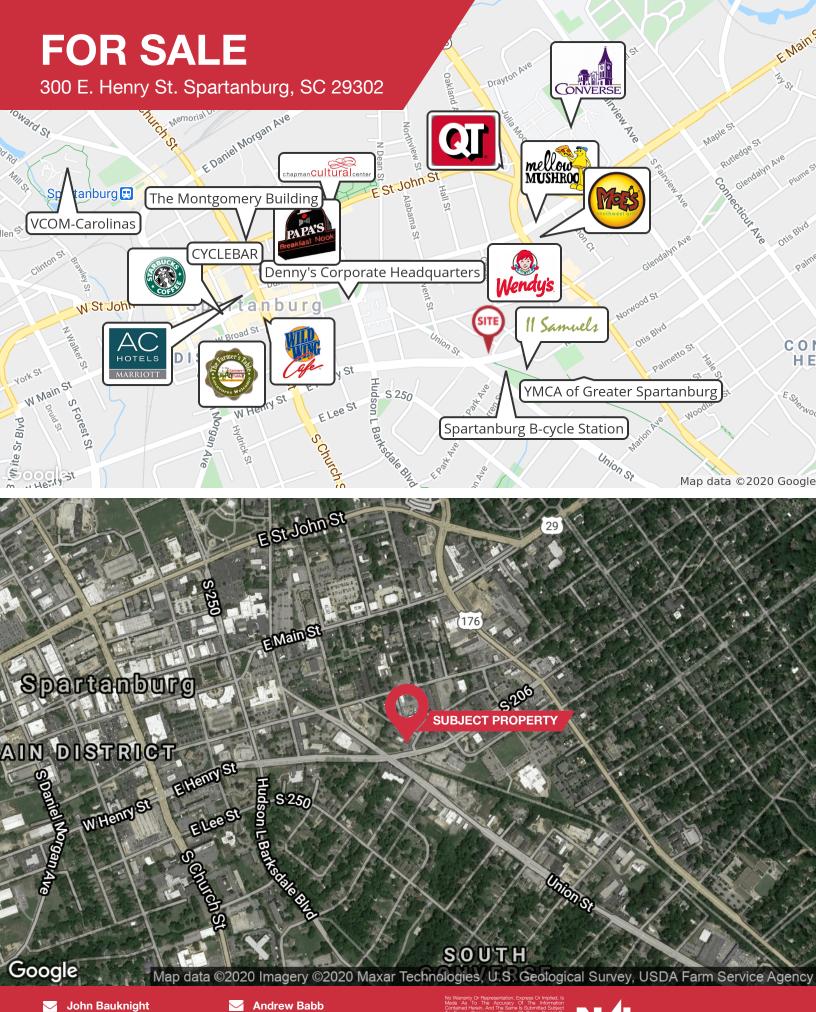

# FOR SALE or LEASE

300 E. Henry St. Spartanburg, SC 29302

# Office | 5,400 SF

- Class A office space with great visibility (10,700 VPD Union Street)
- 120 apartments approved to be built on adjoining property
- Second floor available for lease (2,700 SF)
- First floor fully leased, \$40,000 annual income
- Open floor plan
- Two blocks from CBD
- Zoned Urban Center District
- Mary Black Rail Trail access across the street