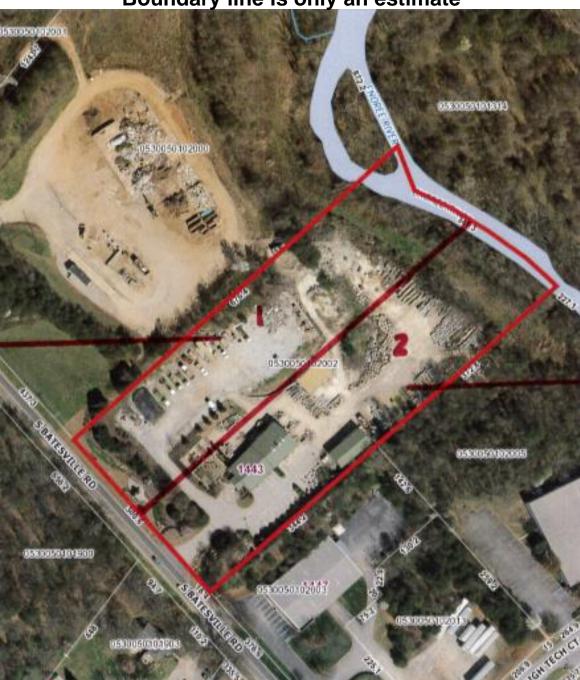

## LAND/OFFICE/FLEX SPACE FOR SALE

1443 S Batesville Rd., Greer, SC, 29650

**Boundary line is only an estimate** 

Parcel 2 +-2.5 acres

including buildings \$750,000.00

CONTACT

Parcel 1 +-2.5 acres

land only

### **Property Features**

- +-5.1 acres of land with frontage on S Batesville Rd in Greer subdividable into Parcel 1
   & Parcel 2 (see estimated aerial on the next page)
- Main building consists of +-2,300 sf of office space and +-2,450 sf of warehouse space
- +-925 sf partially enclosed with covered area out building on site
- Tax Map #0530050102002
- Zoning: I-1 please verify your use
- Nice gentle sloping lot with 2 outdoor features
- +-1.0 acre is in a 100 year flood plain
- Lease option available Call agent to discuss