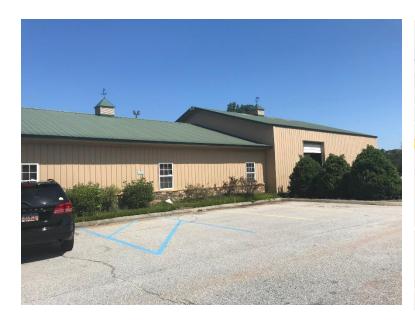

# LAND/OFFICE/FLEX SPACE FOR SALE

1443 S Batesville Rd., Greer, SC, 29650

### **Property Features**

- +-5.1 acres of land with frontage on S Batesville Rd in Greer subdividable into Parcel 1
   & Parcel 2 (see estimated aerial on the next page)
- Main building consists of +-2,300 sf of office space and +-2,450 sf of warehouse space
- +-925 sf partially enclosed with covered area out building on site
- Tax Map #0530050102002
- Zoning: I-1 please verify your use
- Nice gentle sloping lot with 2 outdoor features
- +-1.0 acre is in a 100 year flood plain
- Lease option available Call agent to discuss