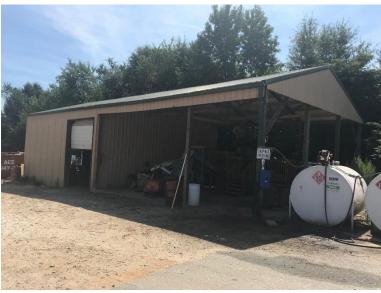

### **Property Features**

- +-5.1 acres of land with frontage on S Batesville Rd in Greer subdividable into Parcel 1
   & Parcel 2 (see estimated aerial on the next page)
- Main building consists of +-2,300 sf of office space and +-2,450 sf of warehouse space
- +-925 sf partially enclosed with covered area out building on site
- Tax Map #0530050102002
- Zoning: I-1 please verify your use
- Nice gentle sloping lot with 2 outdoor features
- +-1.0 acre is in a 100 year flood plain
- Lease option available Call agent to discuss