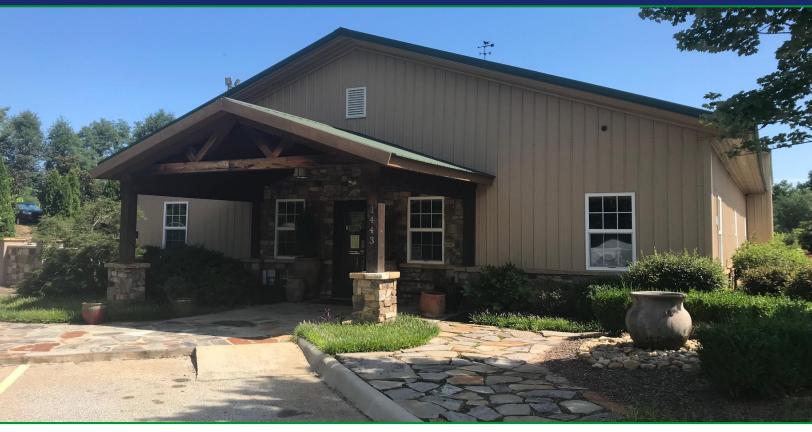

# LAND/OFFICE/FLEX SPACE FOR SALE

1443 S Batesville Rd., Greer, SC, 29650

### **Property Features**

- +-5.1 acres of land with frontage on S Batesville Rd in Greer subdividable into Parcel 1
   & Parcel 2 (see estimated aerial on the next page)
- Main building consists of +-2,300 sf of office space and +-2,450 sf of warehouse space
- +-925 sf partially enclosed with covered area out building on site
- Tax Map #0530050102002
- Zoning: I-1 please verify your use
- Nice gentle sloping lot with 2 outdoor features
- +-1.0 acre is in a 100 year flood plain
- Lease option available Call agent to discuss