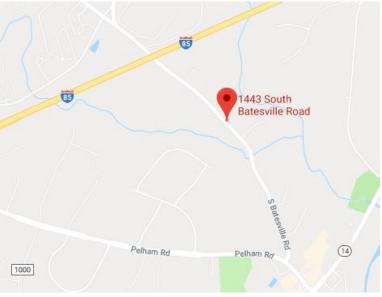

# LAND/OFFICE/FLEX SPACE FOR SALE

1443 S Batesville Rd., Greer, SC, 29650

### **Property Features**

- +-5.1 acres of land with frontage on S Batesville Rd in Greer subdividable into Parcel 1
   & Parcel 2 (see estimated aerial on the next page)
- Main building consists of +-2,300 sf of office space and +-2,450 sf of warehouse space
- +-925 sf partially enclosed with covered area out building on site
- Tax Map #0530050102002
- Zoning: I-1 please verify your use
- Nice gentle sloping lot with 2 outdoor features
- +-1.0 acre is in a 100 year flood plain
- Lease option available Call agent to discuss