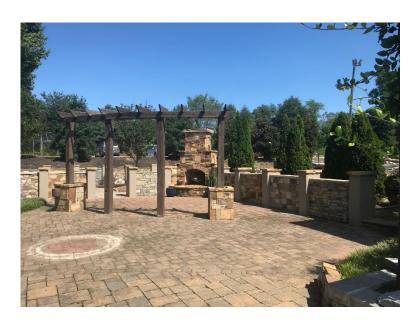

### **Property Features**

- +-5.1 acres of land with frontage on S Batesville Rd in Greer subdividable into Parcel 1
   & Parcel 2 (see estimated aerial on the next page)
- Main building consists of +-2,300 sf of office space and +-2,450 sf of warehouse space
- +-925 sf partially enclosed with covered area out building on site
- Tax Map #0530050102002
- Zoning: I-1 please verify your use
- Nice gentle sloping lot with 2 outdoor features
- +-1.0 acre is in a 100 year flood plain
- Lease option available Call agent to discuss