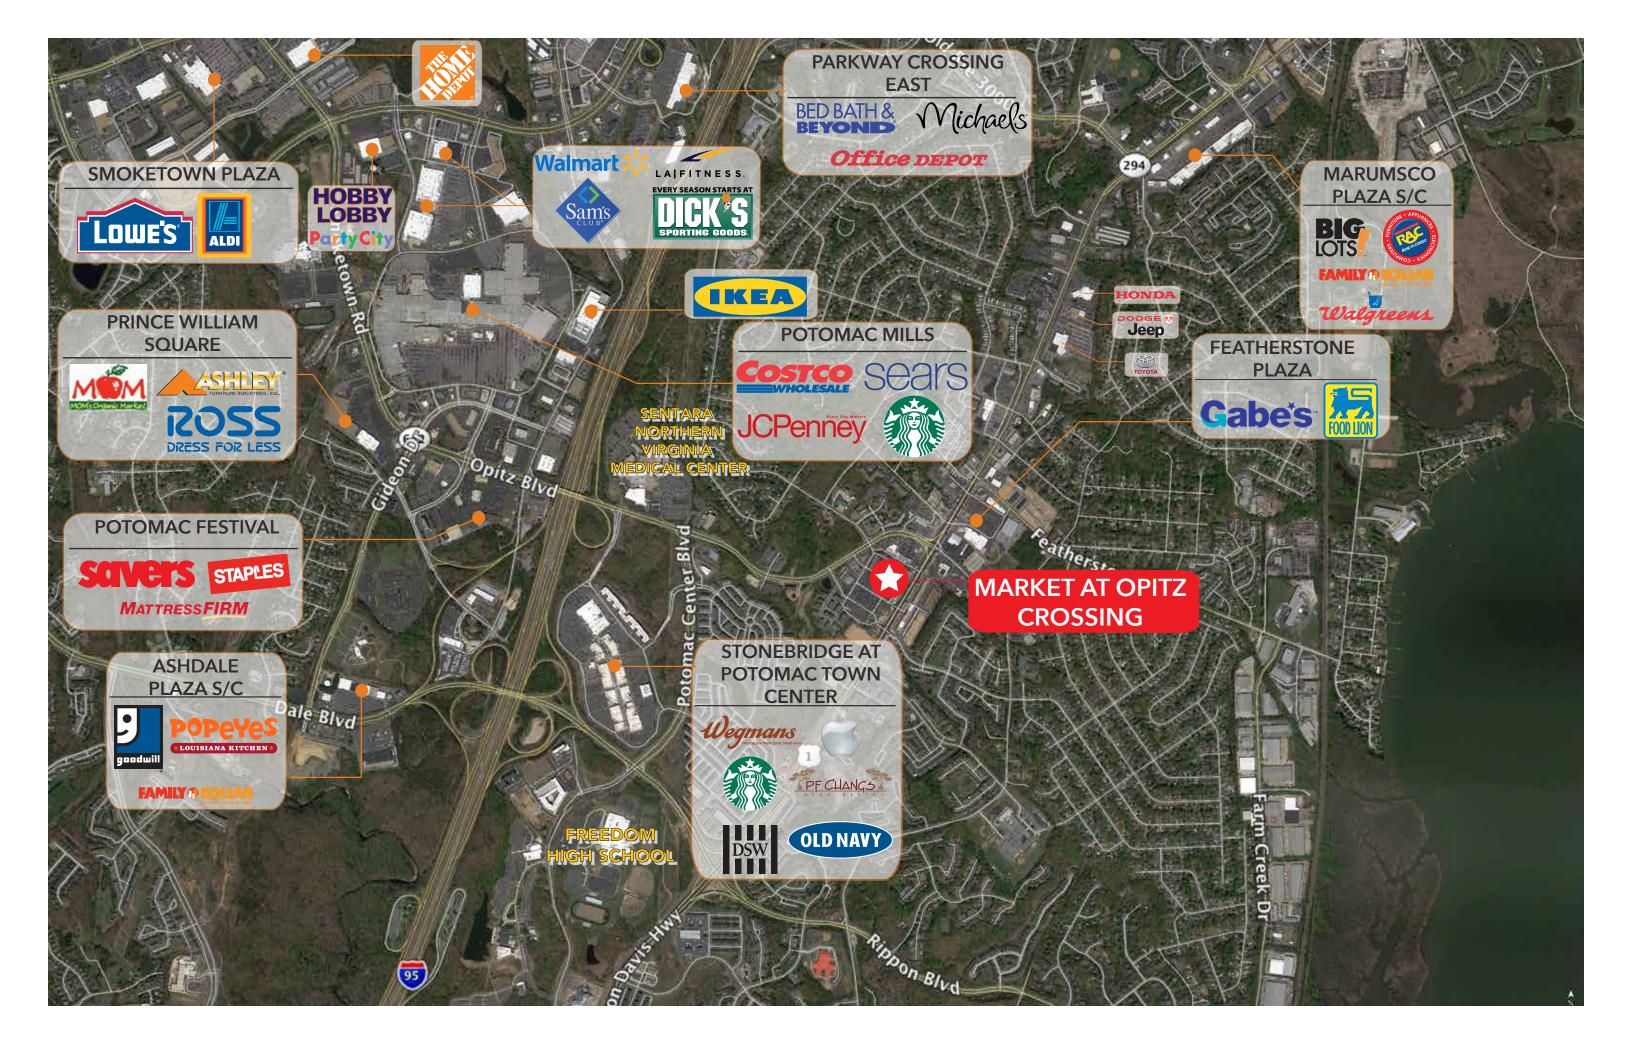

# **Property Highlights:**

Total Square Feet: 157,724

**Parking Spaces:** 731± (4.6:1,000)

**Zoning:** B-1 (General Business District)

- Located at a signalized entrance
- ADT 47,000+ on Route 1
- Less than 1 mile from I-95 Exit #15
- Located in Prince William County which is ranked one of the 10 wealthiest counties in the United States
- Located 25 miles southwest of Washington, D.C.