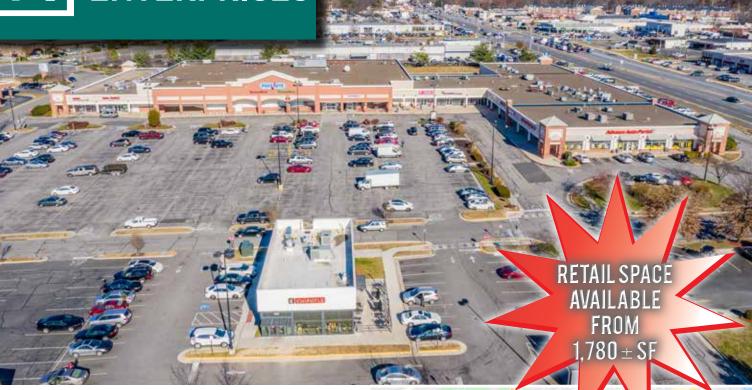

### MARKET AT OPITZ CROSSING

2141 Opitz Boulevard Woodbridge, VA 22192

# **Property Highlights:**

Total Square Feet: 157,724

**Parking Spaces:** 731± (4.6:1,000)

**Zoning:** B-1 (General Business District)

- Located at a signalized entrance
- ADT 47,000+ on Route 1
- Less than 1 mile from I-95 Exit #15
- Located in Prince William County which is ranked one of the 10 wealthiest counties in the United States
- Located 25 miles southwest of Washington, D.C.