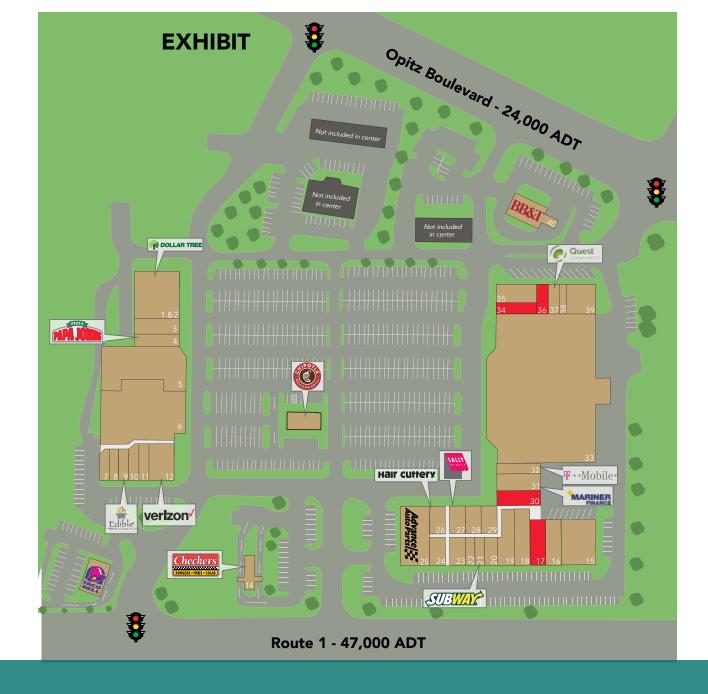

### TENANT DIRECTORY

| 0     | Chipotle                       |
|-------|--------------------------------|
| 1 & 2 | Dollar Tree                    |
| 3     | Parish Blu Hair Salon          |
| 4     | Papa John's Pizza              |
| 5     | Sweet Home Furniture           |
| 6     | Hibachi Grill & Supreme Buffet |
| 7     | Gina's Carryout                |
| 8     | LA Nails                       |
| 9     | Edible Arrangements            |
| 10    | H&R Block                      |
| 11    | Groomingdale's Pet Salon       |
| 12    | The Wireless Center            |
| 13    | Taco Bell                      |
| 14    | Checkers                       |
| 15    | Tiger Den Martial Arts         |
| 16    | Tobacco World                  |
| 17    | AVAILABLE: 2,175 SF            |
| 18    | Metro Pawn                     |
| 19    | Dr. Niles & Associates         |
| 20    | ACE America's Cash Express     |
| 21    | Subway                         |
| 22    | Little Tapei                   |
| 23    | Laban Grille                   |
| 24    | B-Threads                      |
| 25    | Advance Auto Parts             |
| 26    | Hair Cuttery                   |
| 27    | Sally Beauty                   |
| 28    | Senajoe Clothing & Hair Braid- |
| ing   |                                |
| 29    | Bob's Cleaners                 |
| 30    | AVAILABLE: 2,516 SF            |
| 31    | Mariner Finance                |
| 32    | T-Mobile                       |
| 33    | 25,000 - 52,000 SF             |
| 34    | AVAILABLE: 1,860 SF            |
| 35    | Buffalo Philly                 |
| 36    | AVAILABLE: 1,780 SF            |
| 37    | Quest Diagnostics              |
| 38    | Vivia's Hair Gallery           |
| 39    | Rebel Fit                      |
| 40    | BB&T                           |