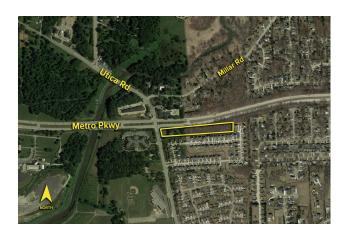

## **LAND** For Sale

**Location:** 36744 Utica Road

Side of Street: East

City: Clinton Twp., MI
Cross Streets: Metro Parkway
County: Macomb

Acreage: 4.37 Improvements: N/A

**Zoning:** OS-1 **Dimensions:** 1,394.00 x 138.00

**Comments:** Hard corner on Metro Parkway and Utica Road. Excellent demographics with 1400 sq. ft. of frontage on Metro Parkway.

**Broker: SIGNATURE** ASSOCIATES

Agent(s):

Peter Vanderkaay, (248) 359-3837, pvanderkaay@signatureassociates.com Paul Saad, (248) 359-0652, psaad@signatureassociates.com