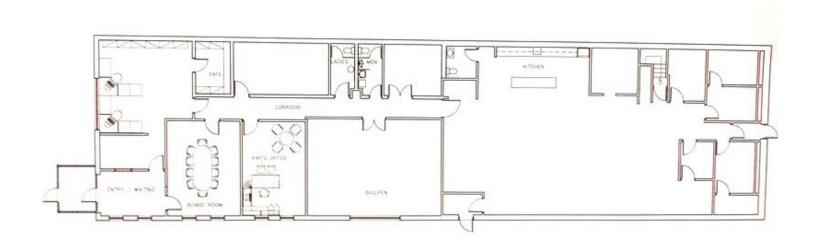

#### PROPERTY FEATURES

- 7,500 SF Building For Sale or Lease
- Purchase price: \$525,000
- For Lease at \$10/SF nnn
- Ample parking available
- Secure outdoor storage available
- Conference room space with kitchen
- Lobby area
- Monument signage available