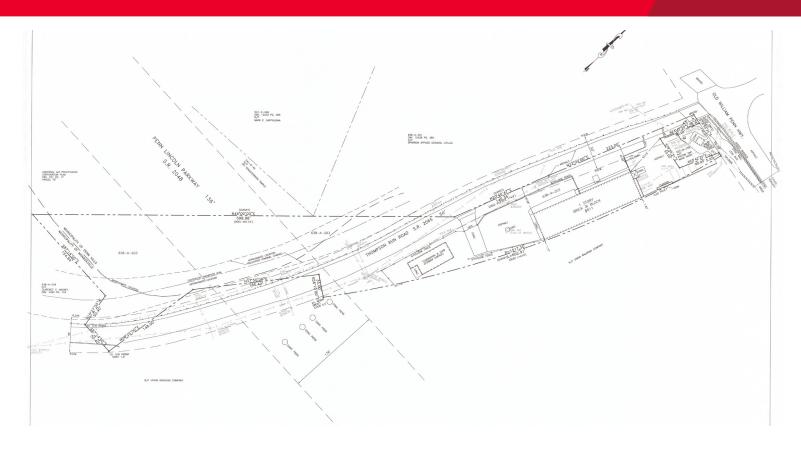

#### PROPERTY FEATURES

- 7,500 SF Building For Sale or Lease
- Purchase price: \$525,000
- For Lease at \$10/SF nnn
- Ample parking available
- Secure outdoor storage available
- Conference room space with kitchen
- Lobby area
- Monument signage available

**MICHAEL H. SELL** Consultant (412) 877 7070

msell@gsa-cw.com Lic # RS306956

Fox Chapel Plum Penn Hills Sharpsburg Blawnox Millvale Reserve Cemetery LARIMER Churchill Valley Wilkinsburg Pittsburgh Edgewood 611 Thompson Run Rd Swissvale Monroeville, PA 15146 ARLINGTON North Braddock Pitcairn Munhall Braddock ormont banon Traffo Baldwin nship