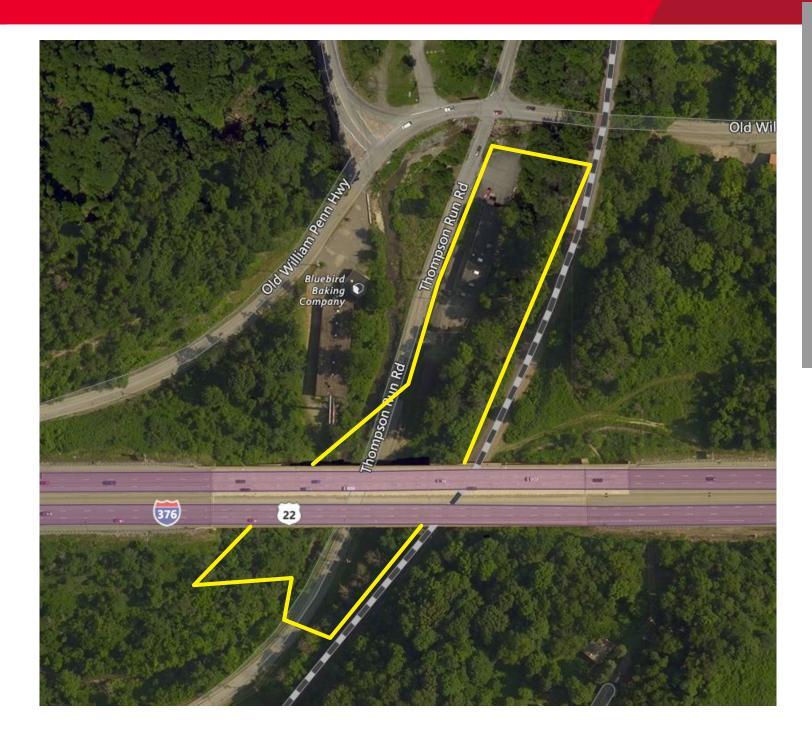

#### PROPERTY FEATURES

- 7,500 SF Building For Sale or Lease
- Purchase price: \$525,000
- For Lease at \$10/SF nnn
- Ample parking available
- Secure outdoor storage available
- Conference room space with kitchen
- Lobby area
- Monument signage available

**MICHAEL H. SELL** Consultant (412) 877 7070

msell@gsa-cw.com Lic # RS306956

Fox Chapel Plum Penn Hills Sharpsburg Blawnox Millvale Reserve Cemetery LARIMER Churchill Valley Wilkinsburg Pittsburgh Edgewood 611 Thompson Run Rd Swissvale Monroeville, PA 15146 ARLINGTON North Braddock Pitcairn Munhall Braddock ormont banon Traffo Baldwin nship