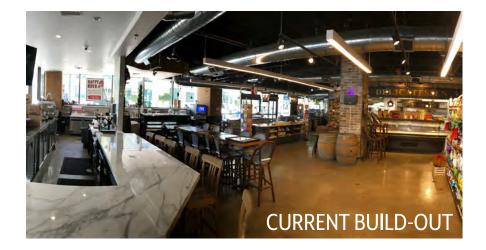

# 555 WEST BEECH

- Office Lease Rate: \$3.00 Full Service Gross
- Retail Lease Rate: \$2.50 NNN (NNN's are approximately \$0.60)
- Size: ±8,779 RSF
- Current open office build-out with glass on three sides
- · Creative office feel with two private patios & direct access to Beech Street
- Exterior Building Signage Available
- Entertain clients & employees while providing an effective work place
- · Contact agent for details