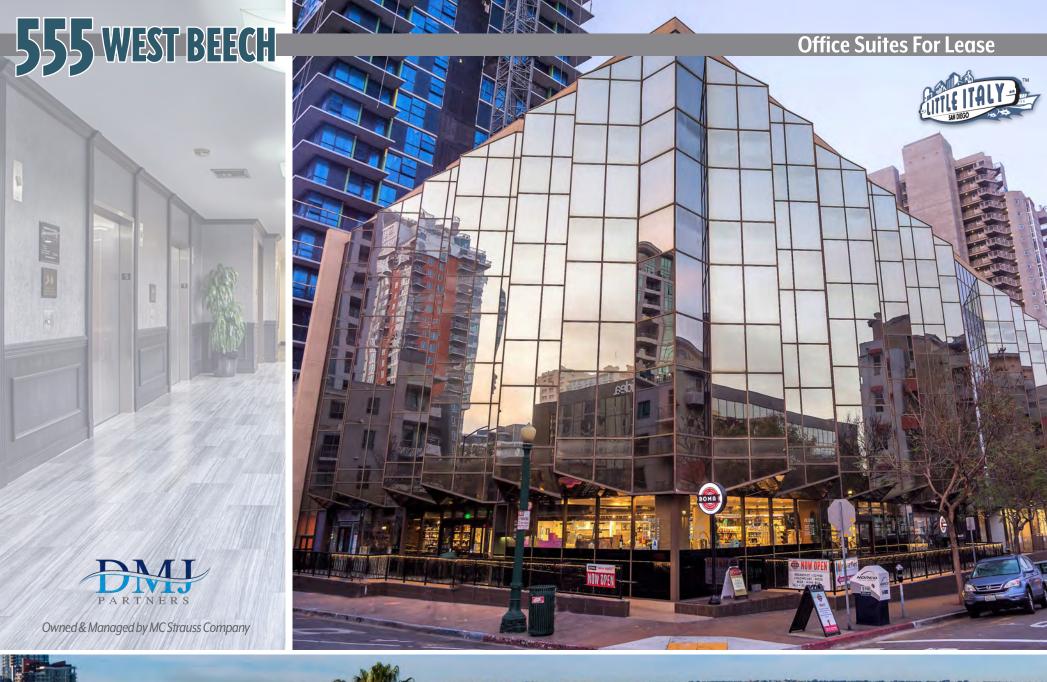

# 555 WEST BEECH

- Office Lease Rate: \$3.00 Full Service Gross
- Retail Lease Rate: \$2.50 NNN (NNN's are approximately \$0.60)
- Size: ±8,779 RSF
- Current open office build-out with glass on three sides
- · Creative office feel with two private patios & direct access to Beech Street
- Exterior Building Signage Available
- Entertain clients & employees while providing an effective work place
- · Contact agent for details