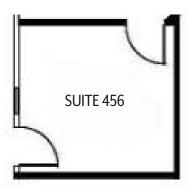

- Lease Rate: \$2.25 Full Service Gross
- Size: ±536
- Open Area Perfect for a Single Practitioner
- Can be combined with Suite 456 for ±715 RSF
- Available Now

- Lease Rate: \$2.25 Full Service Gross
- Size: ±179 RSF
- Open Area Perfect for a Single Practitioner
- Can be combined with Suite 451 for ±715 RSF
- Available Now