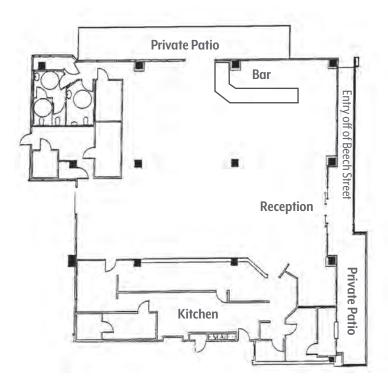

# 555 WEST BEECH

- Office Lease Rate: \$3.00 Full Service Gross
- Retail Lease Rate: \$2.50 NNN (NNN's are approximately \$0.60)
- Size: ±8,779 RSF
- Current open office build-out with glass on three sides
- · Creative office feel with two private patios & direct access to Beech Street
- Exterior Building Signage Available
- Entertain clients & employees while providing an effective work place
- · Contact agent for details