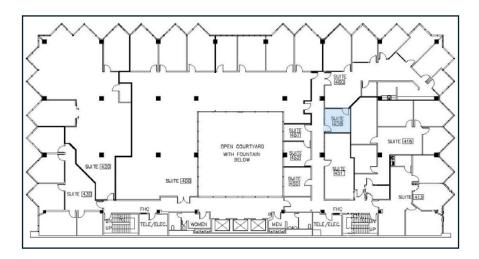

- Lease Rate: \$2.25 Full Service Gross
- Size: ±536
- Open Area Perfect for a Single Practitioner
- Can be combined with Suite 456 for ±715 RSF
- Available Now

- Lease Rate: \$2.25 Full Service Gross
- Size: ±179 RSF
- Open Area Perfect for a Single Practitioner
- Can be combined with Suite 451 for ±715 RSF
- Available Now