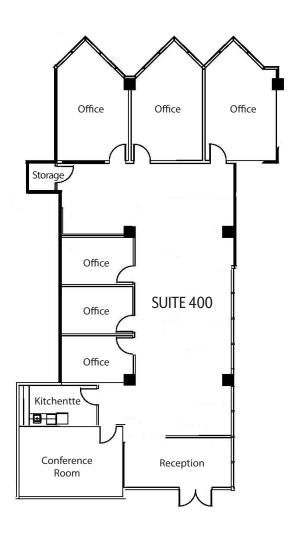

- Lease Rate: \$2.25 Full Service Gross
- Size: ±3,536 RSF
- · Reception
- 6 Private Offices
- Kitchen with Sink
- · Open Area
- · Conference Room
- · New LED Lighting & Ceiling Throughout
- · Available Now