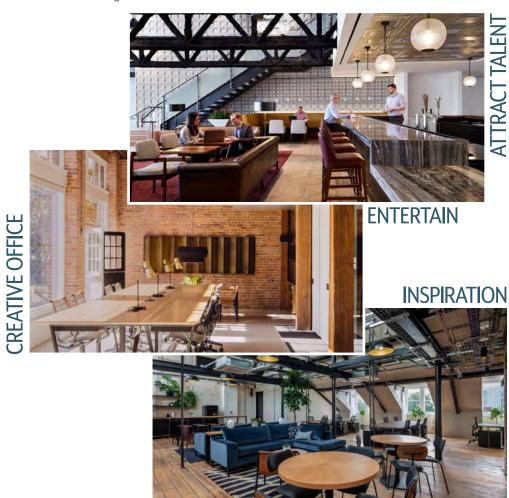

# 555 WEST BEECH

- Office Lease Rate: \$3.00 Full Service Gross
- Retail Lease Rate: \$2.50 NNN (NNN's are approximately \$0.60)
- Size: ±8,779 RSF
- Current open office build-out with glass on three sides
- · Creative office feel with two private patios & direct access to Beech Street
- Exterior Building Signage Available
- Entertain clients & employees while providing an effective work place
- · Contact agent for details