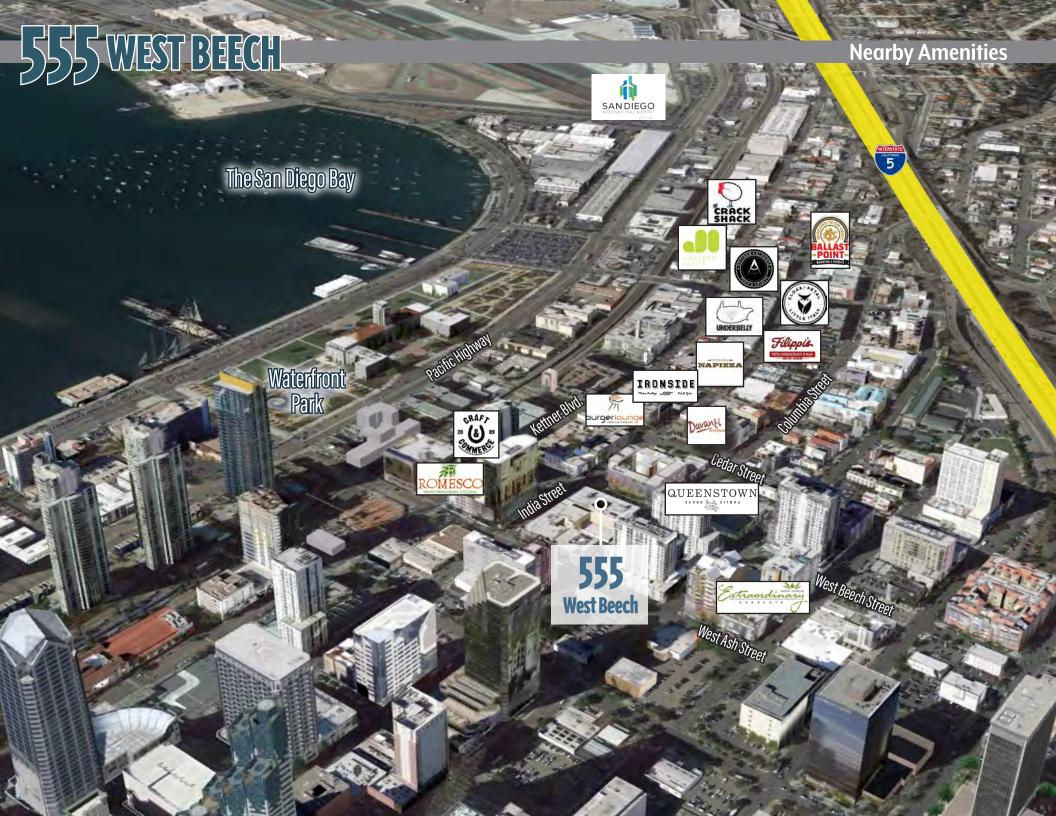

# 555 WEST BEECH

- Office Lease Rate: \$3.00 Full Service Gross
- Retail Lease Rate: \$2.50 NNN (NNN's are approximately \$0.60)
- Size: ±8,779 RSF
- Current open office build-out with glass on three sides
- · Creative office feel with two private patios & direct access to Beech Street
- Exterior Building Signage Available
- Entertain clients & employees while providing an effective work place
- · Contact agent for details