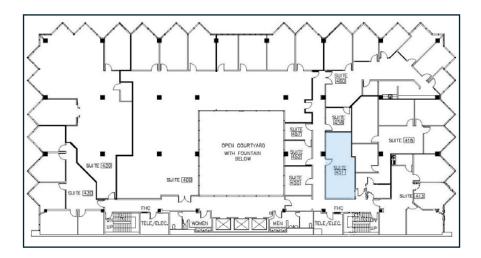

- Lease Rate: \$2.25 Full Service Gross
- Size: ±536
- Open Area Perfect for a Single Practitioner
- Can be combined with Suite 456 for ±715 RSF
- Available Now

- Lease Rate: \$2.25 Full Service Gross
- Size: ±179 RSF
- Open Area Perfect for a Single Practitioner
- Can be combined with Suite 451 for ±715 RSF
- Available Now