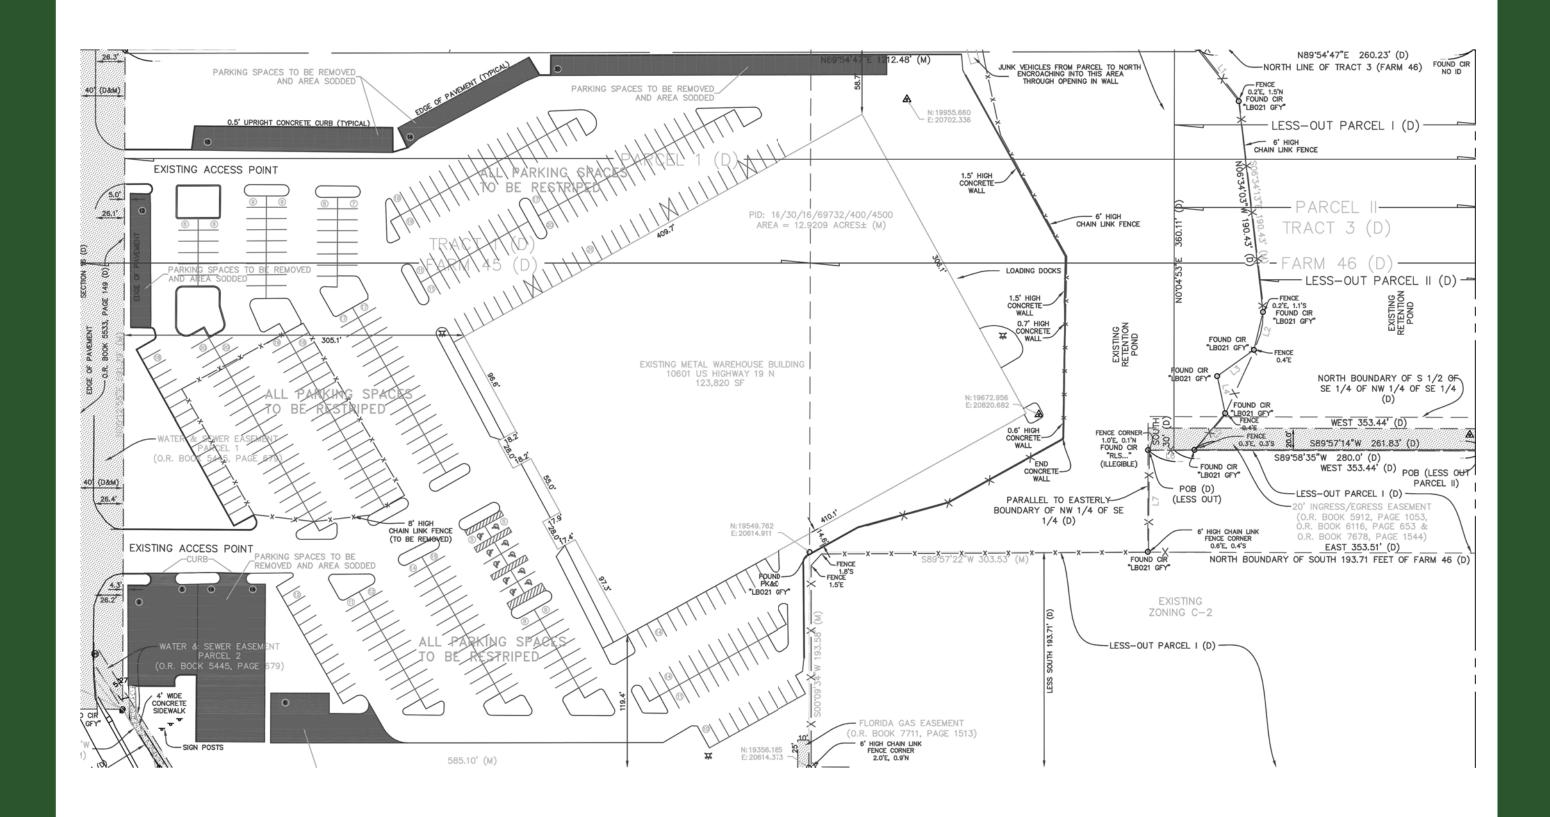

### **PROPERTY INFORMATION**

- 123,800 SF (MOL) Manufacturing Facility on 12.91 Acres
- Fully Air-conditioned and sprinklered building
- Zoned CH Commercial Heavy
- Heavy power 3 Phase/4,000 AMP
- Tilt-wall construction
- Parking Ratio: 4.03/1,000 SF
- 24' Clear height
- Grade-level and dock-high loading
- Excellent visibility and access.
- Traffic Count: 56,000 AADT