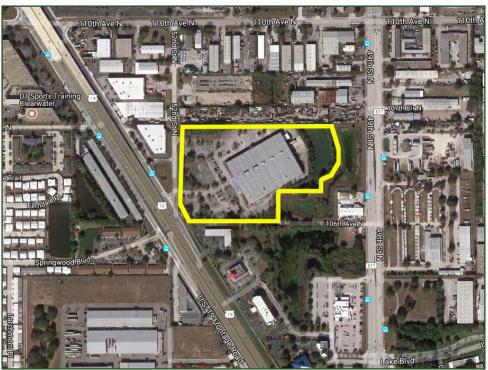

### **PROPERTY INFORMATION**

- 123,800 SF (MOL) Manufacturing Facility on 12.91 Acres
- Fully Air-conditioned and sprinklered building
- Zoned CH Commercial Heavy
- Heavy power 3 Phase/4,000 AMP
- Tilt-wall construction
- Parking Ratio: 4.03/1,000 SF
- 24' Clear height
- Grade-level and dock-high loading
- Excellent visibility and access.
- Traffic Count: 56,000 AADT