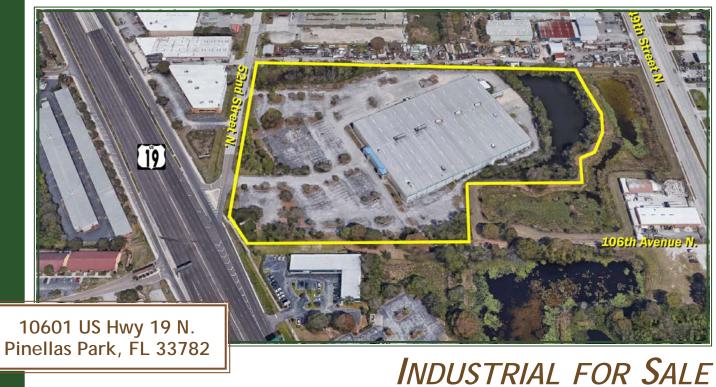

### **PROPERTY INFORMATION**

- 123,800 SF (MOL) Manufacturing Facility on 12.91 Acres
- Fully Air-conditioned and sprinklered building
- Zoned CH Commercial Heavy
- Heavy power 3 Phase/4,000 AMP
- Tilt-wall construction
- Parking Ratio: 4.03/1,000 SF
- 24' Clear height
- Grade-level and dock-high loading
- Excellent visibility and access.
- Traffic Count: 56,000 AADT

#### SALE PRICE: \$6,957,500