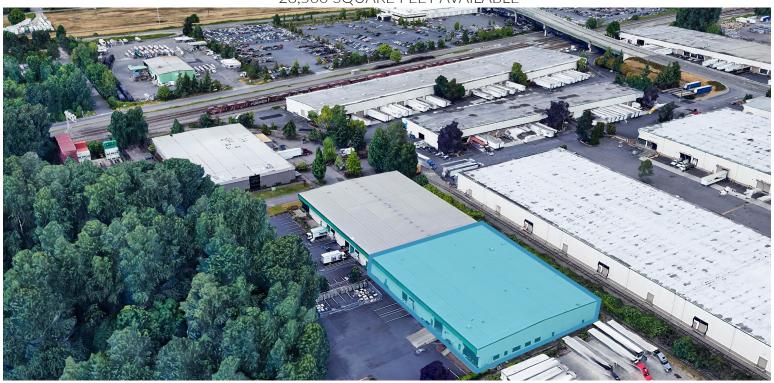

### North Kent Industrial Center II - 7820 S. 200th Street, Kent

28,500 SQUARE FEET AVAILABLE

#### **Building Highlights**

#### **CONTACTS:**

TAYLOR HOFF | 425.362.1388 | taylor.hoff@ngkf.com THAD MALLORY | 425.362.1410 | thad.mallory@ngkf.com

Owned by

BLACK CREEK GROUP

- Suite 7820
- Available January 1st, 2020
- 28,500 SF total with 5,030 SF of office space
- 22' clear height
- 2 DH doors & 1 oversized GL door
- Small fenced yard area
- Large truck court
- Great access to East Valley Hwy
- End cap space