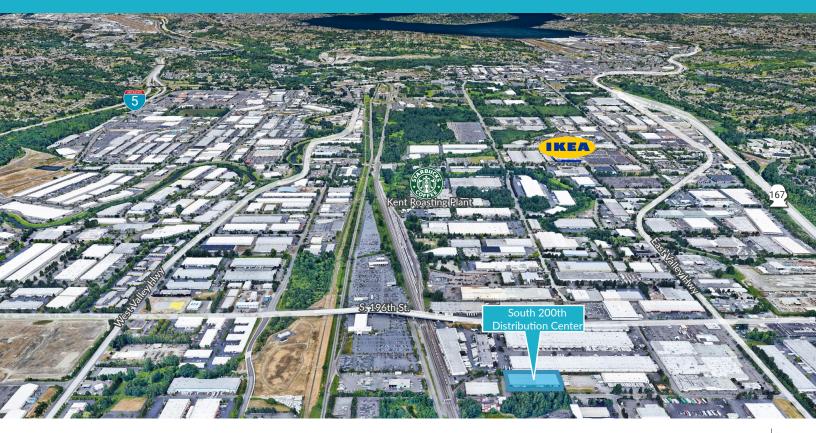

### North Kent Industrial Center II - 7820 S. 200th Street, Kent

28,500 SQUARE FEET AVAILABLE

#### **CONTACTS:**

TAYLOR HOFF | 425.362.1388 | taylor.hoff@ngkf.com THAD MALLORY | 425.362.1410 | thad.mallory@ngkf.com

Owned by

BLACK CREEK GROUP

- Suite 7820
- Available January 1st, 2020
- 28,500 SF total with 5,030 SF of office space
- 22' clear height
- 2 DH doors & 1 oversized GL door
- Small fenced yard area
- Large truck court
- Great access to East Valley Hwy
- End cap space