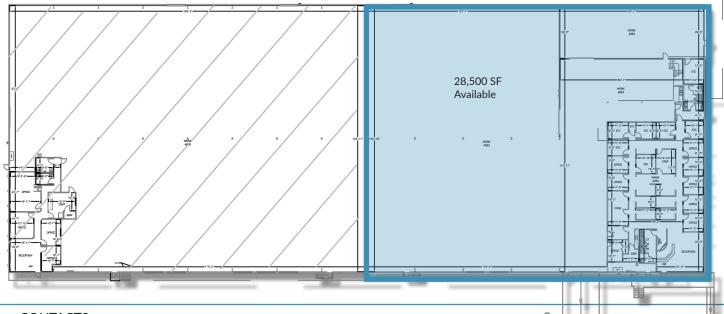

### North Kent Industrial Center II - 7820 S. 200th Street, Kent

28,500 SQUARE FEET AVAILABLE

#### **CONTACTS:**

TAYLOR HOFF | 425.362.1388 | taylor.hoff@ngkf.com THAD MALLORY | 425.362.1410 | thad.mallory@ngkf.com

Owned by

BLACK CREEK GROUP

- Suite 7820
- Available January 1st, 2020
- 28,500 SF total with 5,030 SF of office space
- 22' clear height
- 2 DH doors & 1 oversized GL door
- Small fenced yard area
- Large truck court
- Great access to East Valley Hwy
- End cap space