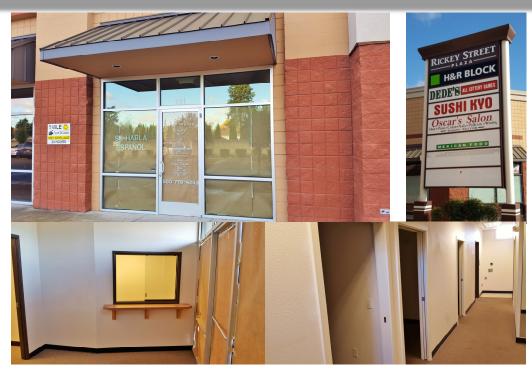

## 960 sf Retail Suite - Available For Lease

RICKEY STREET PLAZA 4155 Rickey Street SE, Suite 124 Salem, OR 97301

This terrific retail center in the South Lancaster area near Hwy 22 sits in a highly desirable retail trade area providing high traffic counts, proximity to retail, food and shopping options. Well positioned on a gateway to the south east neighbor-hoods, the center is directly across from a popular mall anchored by Shopko, Winco and Dollar Tree. Constructed in 2006, this property is in great condition and the space well-suited to a multitude of uses, with excellent visibility and signage. The tenant mix is designed to provide convenience to food, beverages and personal services to keep the center's patron traffic flowing.

Space Available: 960 SF Rent: \$1.30-\$1.40 Lease Type: NNN **Retail - Strip Center** Previously a clinic, suite has private offices, reception area and single ADA restroom.