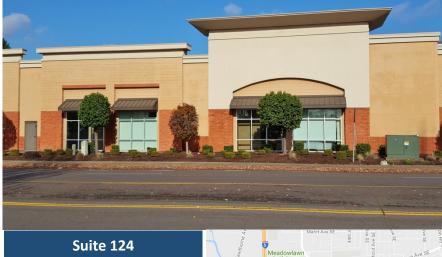

## 960 sf Retail Suite - Available For Lease

RICKEY STREET PLAZA 4155 Rickey Street SE, Suite 124 Salem, OR 97301

This terrific retail center in the South Lancaster area near Hwy 22 sits in a highly desirable retail trade area providing high traffic counts, proximity to retail, food and shopping options. Well positioned on a gateway to the south east neighbor-hoods, the center is directly across from a popular mall anchored by Shopko, Winco and Dollar Tree. Constructed in 2006, this property is in great condition and the space well-suited to a multitude of uses, with excellent visibility and signage. The tenant mix is designed to provide convenience to food, beverages and personal services to keep the center's patron traffic flowing.